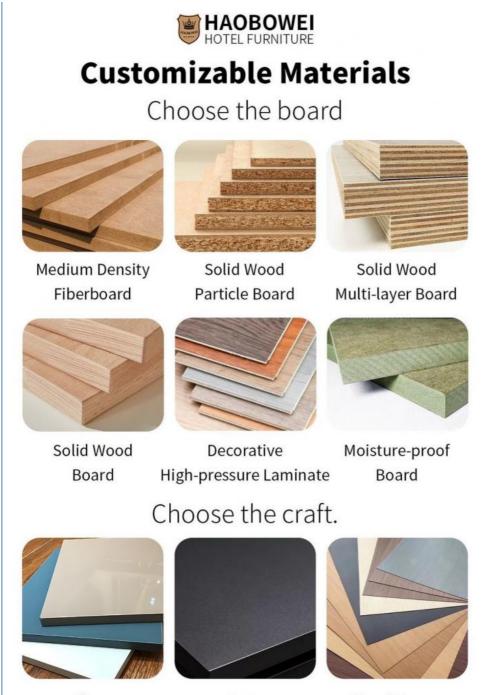

## **HAOBOWEI** HOTEL FURNITURE **Customizable Materials**

- $\cdot\,\mbox{Full}$  top grain leather
- · Semi top grain leather
- ·Top grain leather
- More

- ·Solid wood board.
- · Solid wood multi-layer board
- · Solid wood particle board.
- More

- ·North American black walnut.
- ·North American hard maple.
- ·White oak
- More

- $\cdot$  Cotton cloth
- · Linen cloth
- ·Cotton and linen cloth
- $\cdot$  More

HAOBOWEI HOTEL FURNITURE Customizable Materials