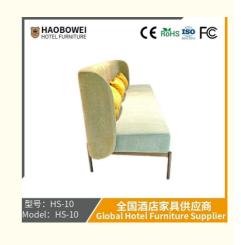

# Internet Celebrity Ins Style Scandinavian Modern Luxury Simple Small Family Style Cloth Sofa Jane European Living Room Straight Sofa Furniture

### **Product Specification**

Model NO.: HS-10 Seat: Many • Frame Material: Wood Padding: Sponge Armrest: With Armrest High Back Back Height: ISO 8191 • Fire Retardant Standard: Fabric Material:

Inflatable: Non Inflatable

#### **Product Parameters**

HS-10

Cloth Cotton and linen cloth&Solvent-free anti fouling leather

Frame All Ash Wood 2000mm\*685mm\*850mm Size

型号: HS-10 Model: HS-10

/ 全国酒店家具供应商 Global Hotel Furniture Supplier