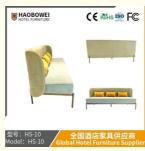

### **Product Specification**

Model NO.: HS-10 Seat: Many • Frame Material: Wood Padding: Sponge Armrest: With Armrest High Back Back Height: ISO 8191 • Fire Retardant Standard: Fabric Material:

Inflatable: Non Inflatable

# **Leisure Chairs H-HW03**

型号: HS-10 Model: HS-10

#### **Product Parameters**

HS-10

Cloth Cotton and linen cloth&Solvent-free anti fouling leather

Frame All Ash Wood 2000mm\*685mm\*850mm Size

型号: HS-10 Model: HS-10

/ 全国酒店家具供应商 Global Hotel Furniture Supplier