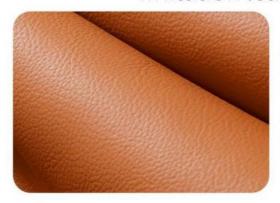

# Polyurethane Synthetic Leather

It is an artificial synthetic material, which has the appearance and texture similar to that of natural leather, but the cost is relatively low.