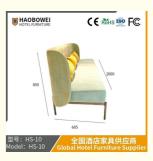

### **Product Specification**

Model NO.: HS-10 Seat: Many • Frame Material: Wood Padding: Sponge Armrest: With Armrest High Back Back Height: ISO 8191 • Fire Retardant Standard: Fabric Material:

Inflatable: Non Inflatable

# **Leisure Chairs H-HW03**

型号: HS-10 Model: HS-10

#### **Product Parameters**

HS-10

Cloth Cotton and linen cloth&Solvent-free anti fouling leather

Frame All Ash Wood 2000mm\*685mm\*850mm Size

型号: HS-10 Model: HS-10

/ 全国酒店家具供应商 Global Hotel Furniture Supplier