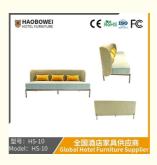

### **Product Specification**

Model NO.: HS-10 Seat: Many • Frame Material: Wood Padding: Sponge Armrest: With Armrest High Back Back Height: ISO 8191 • Fire Retardant Standard: Fabric Material:

Inflatable: Non Inflatable

# **Leisure Chairs H-HW03**

型号: HS-10 Model: HS-10

#### **Product Parameters**

HS-10

Cloth Cotton and linen cloth&Solvent-free anti fouling leather

Frame All Ash Wood 2000mm\*685mm\*850mm Size

型号: HS-10 Model: HS-10

/ 全国酒店家具供应商 Global Hotel Furniture Supplier