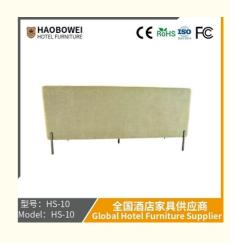

### **Product Specification**

Model NO.: HS-10 Seat: Many • Frame Material: Wood Padding: Sponge Armrest: With Armrest High Back Back Height: ISO 8191 • Fire Retardant Standard: Fabric Material:

Inflatable: Non Inflatable

# **Leisure Chairs H-HW03**

型号: HS-10 Model: HS-10

#### **Product Parameters**

HS-10

Cloth Cotton and linen cloth&Solvent-free anti fouling leather

Frame All Ash Wood 2000mm\*685mm\*850mm Size

型号: HS-10 Model: HS-10

/ 全国酒店家具供应商 Global Hotel Furniture Supplier