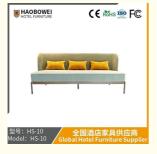

# Internet Celebrity Ins Style Scandinavian Modern Luxury Simple Small Family Style Cloth Sofa Jane European Living Room Straight Sofa Furniture

### **Product Specification**

Model NO.: HS-10 Seat: Many • Frame Material: Wood Padding: Sponge Armrest: With Armrest High Back Back Height: ISO 8191 • Fire Retardant Standard: Fabric Material:

Inflatable: Non Inflatable

#### **Product Parameters**

HS-10

Cloth Cotton and linen cloth&Solvent-free anti fouling leather

Frame All Ash Wood 2000mm\*685mm\*850mm Size

型号: HS-10 Model: HS-10

/ 全国酒店家具供应商 Global Hotel Furniture Supplier