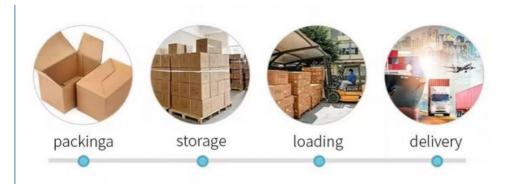

### SHIPPING & PAYMENT

#### 7.Package & Carton:

All tables packed in KD, chairs is semi-KD(meaning the seat cushion is unfixed). Use 5-layer K=A 210pounds export standard carton. Your shipping marks can be printed on a carton.