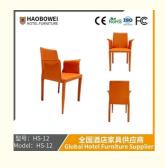

## **Product Specification**

Model NO.: HS-12

Material: Ash Wood Frame And Leather

Customized: CustomizedFolded: UnfoldedRotary: Fixed

• Usage: Bar, Hotel, Study, Dining Room, Bedroom

• Condition: New

• Function: Home Dining Room/Hotel

### **Product Parameters**

HS-12 Model

Solvent-free anti fouling Leather leather Frame All Ash Wood

Size 460mm\*500mm\*885mm

型号: HS-12 Model: HS-12

/ 全国酒店家具供应商 Global Hotel Furniture Supplier

- · Full top grain leather
- · Semi top grain leather
- ·Top grain leather
- · More