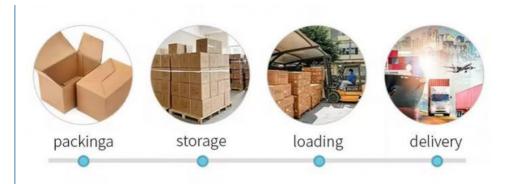

#### 7.Package & Carton:

All tables packed in KD, chairs is semi-KD(meaning the seat cushion is unfixed). Use 5-layer K=A 210pounds export standard carton. Your shipping marks can be printed on a carton.

## 6. What is the transportation?

We are able to send the goods by air/ Express delivery/ Sea. The transportation way is depended on the customer.