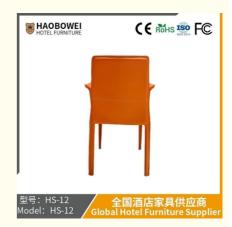

## **Product Specification**

Model NO.: HS-12

Material: Ash Wood Frame And Leather

Customized: CustomizedFolded: UnfoldedRotary: Fixed

• Usage: Bar, Hotel, Study, Dining Room, Bedroom

• Condition: New

• Function: Home Dining Room/Hotel

### **Product Parameters**

HS-12 Model

Solvent-free anti fouling Leather leather Frame All Ash Wood

Size 460mm\*500mm\*885mm

型号: HS-12 Model: HS-12

/ 全国酒店家具供应商 Global Hotel Furniture Supplier

- · Full top grain leather
- · Semi top grain leather
- ·Top grain leather
- · More