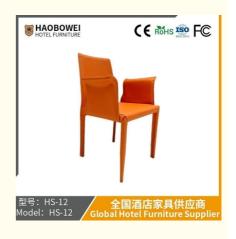

## **Product Specification**

Model NO.: HS-12

Material: Ash Wood Frame And Leather

Customized: CustomizedFolded: UnfoldedRotary: Fixed

• Usage: Bar, Hotel, Study, Dining Room, Bedroom

• Condition: New

• Function: Home Dining Room/Hotel

### **Product Parameters**

HS-12 Model

Solvent-free anti fouling Leather leather Frame All Ash Wood

Size 460mm\*500mm\*885mm

型号: HS-12 Model: HS-12

/ 全国酒店家具供应商 Global Hotel Furniture Supplier

- · Full top grain leather
- · Semi top grain leather
- ·Top grain leather
- · More