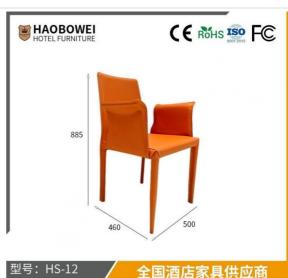

### **Product Parameters**

HS-12 Model

Solvent-free anti fouling Leather leather Frame All Ash Wood

Size 460mm\*500mm\*885mm

型号: HS-12 Model: HS-12

/ 全国酒店家具供应商 Global Hotel Furniture Supplier

- · Full top grain leather
- · Semi top grain leather
- ·Top grain leather
- · More