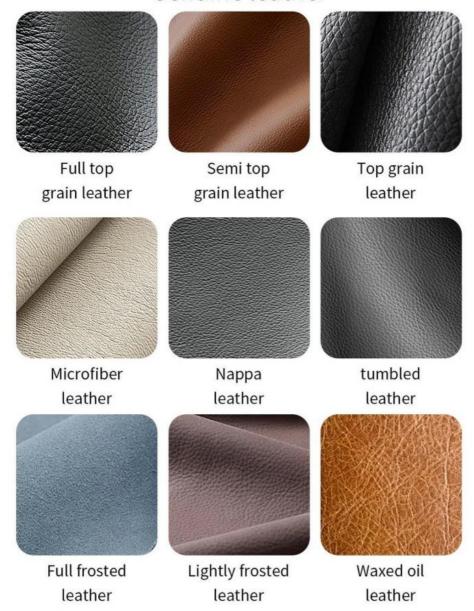

### **Product Parameters**

HS-12 Model

Solvent-free anti fouling Leather leather Frame All Ash Wood

Size 460mm\*500mm\*885mm

型号: HS-12 Model: HS-12

/ 全国酒店家具供应商 Global Hotel Furniture Supplier

- · Full top grain leather
- · Semi top grain leather
- ·Top grain leather
- · More

<sup>\*</sup>For more material details, please consult us

Genuine leather

Imitation leather