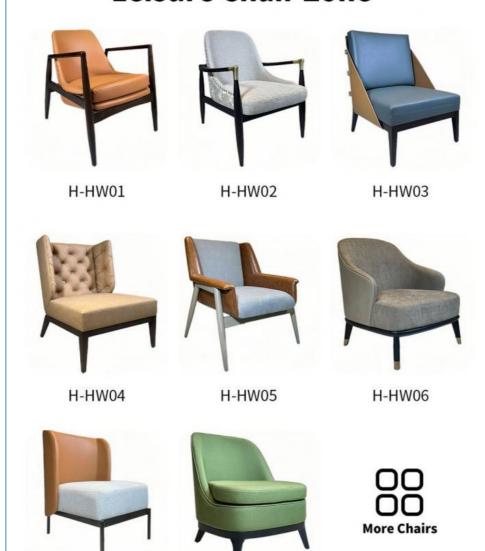

# **Leisure Chair Zone**

\*For more material details, please consult us

**Detailed Photos** 

H-HW07

H-HW08

**Leisure Chairs H-HW03** 

HS-12 Model: HS-12