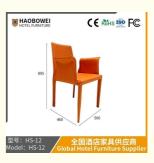

## **Product Specification**

Model NO.: HS-12

Material: Ash Wood Frame And Leather

Customized: CustomizedFolded: UnfoldedRotary: Fixed

• Usage: Bar, Hotel, Study, Dining Room, Bedroom

• Condition: New

• Function: Home Dining Room/Hotel

### **Product Parameters**

HS-12 Model

Solvent-free anti fouling Leather leather Frame All Ash Wood

Size 460mm\*500mm\*885mm

型号: HS-12 Model: HS-12

/ 全国酒店家具供应商 Global Hotel Furniture Supplier

- · Full top grain leather
- · Semi top grain leather
- ·Top grain leather
- · More