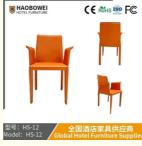

## **Product Specification**

Model NO.: HS-12

Material: Ash Wood Frame And Leather

Customized: CustomizedFolded: UnfoldedRotary: Fixed

• Usage: Bar, Hotel, Study, Dining Room, Bedroom

• Condition: New

• Function: Home Dining Room/Hotel

### **Product Parameters**

HS-12 Model

Solvent-free anti fouling Leather leather Frame All Ash Wood

Size 460mm\*500mm\*885mm

型号: HS-12 Model: HS-12

/ 全国酒店家具供应商 Global Hotel Furniture Supplier

- · Full top grain leather
- · Semi top grain leather
- ·Top grain leather
- · More