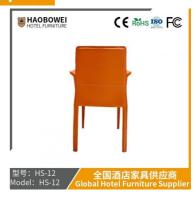

## **Product Specification**

Model NO.: HS-12

Material: Ash Wood Frame And Leather

Customized: CustomizedFolded: UnfoldedRotary: Fixed

• Usage: Bar, Hotel, Study, Dining Room, Bedroom

• Condition: New

• Function: Home Dining Room/Hotel

### **Product Parameters**

HS-12 Model

Solvent-free anti fouling Leather leather Frame All Ash Wood

Size 460mm\*500mm\*885mm

型号: HS-12 Model: HS-12

/ 全国酒店家具供应商 Global Hotel Furniture Supplier

- · Full top grain leather
- · Semi top grain leather
- ·Top grain leather
- · More