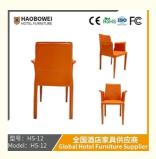

## **Product Specification**

Model NO.: HS-12

Material: Ash Wood Frame And Leather

Customized: CustomizedFolded: UnfoldedRotary: Fixed

• Usage: Bar, Hotel, Study, Dining Room, Bedroom

• Condition: New

• Function: Home Dining Room/Hotel

### **Product Parameters**

HS-12 Model

Solvent-free anti fouling Leather leather Frame All Ash Wood

Size 460mm\*500mm\*885mm

型号: HS-12 Model: HS-12

/ 全国酒店家具供应商 Global Hotel Furniture Supplier

- · Full top grain leather
- · Semi top grain leather
- ·Top grain leather
- · More