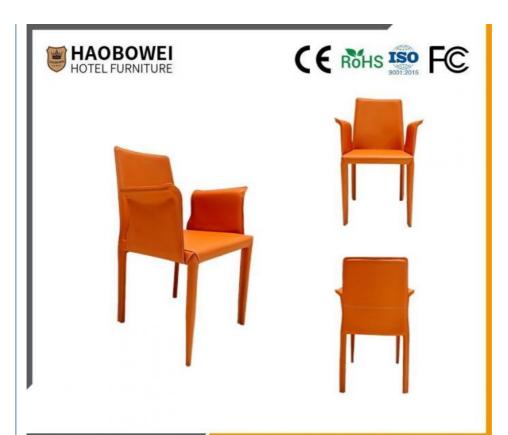

# Italian Saddle Chair Restaurant Hotel Armrest Back Book Chair Cream Wind Saddle Leather Dining Chair Home Extremely Simple Negotiation Chair

## **Product Specification**

Model NO.: HS-12

Material: Ash Wood Frame And Leather

Customized: CustomizedFolded: UnfoldedRotary: Fixed

• Usage: Bar, Hotel, Study, Dining Room, Bedroom

• Condition: New

• Function: Home Dining Room/Hotel

### **Product Parameters**

HS-12 Model

Solvent-free anti fouling Leather leather Frame All Ash Wood

Size 460mm\*500mm\*885mm

型号: HS-12 Model: HS-12

/ 全国酒店家具供应商 Global Hotel Furniture Supplier

- · Full top grain leather
- · Semi top grain leather
- ·Top grain leather
- · More