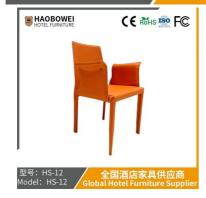

## **Product Specification**

Model NO.: HS-12

Material: Ash Wood Frame And Leather

Customized: CustomizedFolded: UnfoldedRotary: Fixed

• Usage: Bar, Hotel, Study, Dining Room, Bedroom

• Condition: New

• Function: Home Dining Room/Hotel

### **Product Parameters**

HS-12 Model

Solvent-free anti fouling Leather leather Frame All Ash Wood

Size 460mm\*500mm\*885mm

型号: HS-12 Model: HS-12

/ 全国酒店家具供应商 Global Hotel Furniture Supplier

- · Full top grain leather
- · Semi top grain leather
- ·Top grain leather
- · More