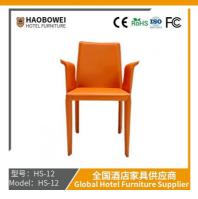

## **Product Specification**

Model NO.: HS-12

Material: Ash Wood Frame And Leather

Customized: CustomizedFolded: UnfoldedRotary: Fixed

• Usage: Bar, Hotel, Study, Dining Room, Bedroom

• Condition: New

• Function: Home Dining Room/Hotel

### **Product Parameters**

HS-12 Model

Solvent-free anti fouling Leather leather Frame All Ash Wood

Size 460mm\*500mm\*885mm

型号: HS-12 Model: HS-12

/ 全国酒店家具供应商 Global Hotel Furniture Supplier

- · Full top grain leather
- · Semi top grain leather
- ·Top grain leather
- · More