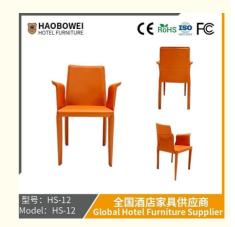

### **Product Specification**

Model NO.: HS-12

Material: Ash Wood Frame And Leather

Customized: CustomizedFolded: UnfoldedRotary: Fixed

• Usage: Bar, Hotel, Study, Dining Room, Bedroom

• Condition: New

• Function: Home Dining Room/Hotel

# **Leisure Chair Zone**

\*For more material details, please consult us

**Detailed Photos** 

H-HW07

H-HW08

**Leisure Chairs H-HW03** 

HS-12 Model: HS-12

#### **Product Parameters**

HS-12 Model

Solvent-free anti fouling Leather leather Frame All Ash Wood

Size 460mm\*500mm\*885mm

型号: HS-12 Model: HS-12

/ 全国酒店家具供应商 Global Hotel Furniture Supplier

- · Full top grain leather
- · Semi top grain leather
- ·Top grain leather
- · More