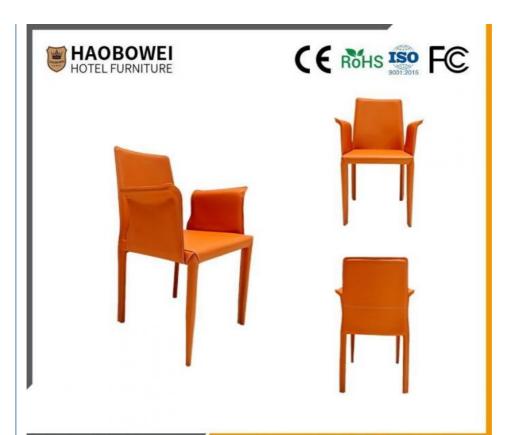

### **Product Specification**

Model NO.: HS-12

Material: Ash Wood Frame And Leather

Customized: CustomizedFolded: UnfoldedRotary: Fixed

• Usage: Bar, Hotel, Study, Dining Room, Bedroom

• Condition: New

• Function: Home Dining Room/Hotel

#### **Product Parameters**

HS-12 Model

Solvent-free anti fouling Leather leather Frame All Ash Wood

Size 460mm\*500mm\*885mm

型号: HS-12 Model: HS-12

/ 全国酒店家具供应商 Global Hotel Furniture Supplier

- · Full top grain leather
- · Semi top grain leather
- ·Top grain leather
- · More