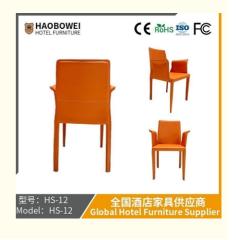

### **Product Specification**

Model NO.: HS-12

Material: Ash Wood Frame And Leather

Customized: CustomizedFolded: UnfoldedRotary: Fixed

• Usage: Bar, Hotel, Study, Dining Room, Bedroom

• Condition: New

• Function: Home Dining Room/Hotel

# **Leisure Chair Zone**

\*For more material details, please consult us

**Detailed Photos** 

H-HW07

H-HW08

**Leisure Chairs H-HW03** 

HS-12 Model: HS-12

#### **Product Parameters**

HS-12 Model

Solvent-free anti fouling Leather leather Frame All Ash Wood

Size 460mm\*500mm\*885mm

型号: HS-12 Model: HS-12

/ 全国酒店家具供应商 Global Hotel Furniture Supplier

- · Full top grain leather
- · Semi top grain leather
- ·Top grain leather
- · More