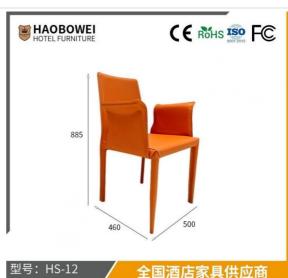

# **Leisure Chair Zone**

\*For more material details, please consult us

**Detailed Photos** 

H-HW07

H-HW08

**Leisure Chairs H-HW03** 

HS-12 Model: HS-12

#### **Product Parameters**

HS-12 Model

Solvent-free anti fouling Leather leather Frame All Ash Wood

Size 460mm\*500mm\*885mm

型号: HS-12 Model: HS-12

/ 全国酒店家具供应商 Global Hotel Furniture Supplier

- · Full top grain leather
- · Semi top grain leather
- ·Top grain leather
- · More