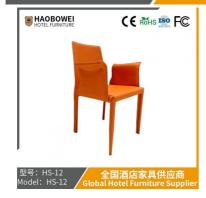

### **Product Specification**

Model NO.: HS-12

Material: Ash Wood Frame And Leather

Customized: CustomizedFolded: UnfoldedRotary: Fixed

• Usage: Bar, Hotel, Study, Dining Room, Bedroom

• Condition: New

• Function: Home Dining Room/Hotel

#### **Product Parameters**

HS-12 Model

Solvent-free anti fouling Leather leather Frame All Ash Wood

Size 460mm\*500mm\*885mm

型号: HS-12 Model: HS-12

/ 全国酒店家具供应商 Global Hotel Furniture Supplier

- · Full top grain leather
- · Semi top grain leather
- ·Top grain leather
- · More