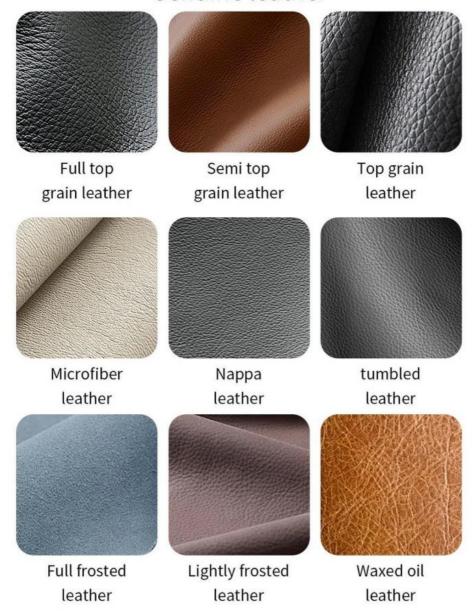

#### **Product Parameters**

HS-12 Model

Solvent-free anti fouling Leather leather Frame All Ash Wood

Size 460mm\*500mm\*885mm

型号: HS-12 Model: HS-12

/ 全国酒店家具供应商 Global Hotel Furniture Supplier

- · Full top grain leather
- · Semi top grain leather
- ·Top grain leather
- · More

<sup>\*</sup>For more material details, please consult us

Genuine leather

Imitation leather

# Polyurethane Synthetic Leather

It is an artificial synthetic material, which has the appearance and texture similar to that of natural leather, but the cost is relatively low.

# **Ecological leather**

It can simulate the appearance and touch similar to that of natural leather and has certain performances such as abrasion resistance and scratch resistance.

# Science and technology fabric

Technical fabric features similar appearance and texture to natural leather, good breathability, abrasion resistance, easy cleaning, high cost-effectiveness and rich colors.