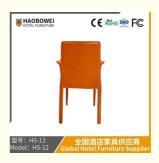

### **Product Specification**

Model NO.: HS-12

Material: Ash Wood Frame And Leather

Customized: CustomizedFolded: UnfoldedRotary: Fixed

• Usage: Bar, Hotel, Study, Dining Room, Bedroom

• Condition: New

• Function: Home Dining Room/Hotel

#### **Product Parameters**

HS-12 Model

Solvent-free anti fouling Leather leather Frame All Ash Wood

Size 460mm\*500mm\*885mm

型号: HS-12 Model: HS-12

/ 全国酒店家具供应商 Global Hotel Furniture Supplier

- · Full top grain leather
- · Semi top grain leather
- ·Top grain leather
- · More