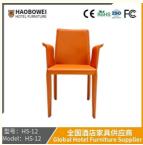

### **Product Specification**

Model NO.: HS-12

Material: Ash Wood Frame And Leather

Customized: CustomizedFolded: UnfoldedRotary: Fixed

• Usage: Bar, Hotel, Study, Dining Room, Bedroom

• Condition: New

• Function: Home Dining Room/Hotel

#### **Product Parameters**

HS-12 Model

Solvent-free anti fouling Leather leather Frame All Ash Wood

Size 460mm\*500mm\*885mm

型号: HS-12 Model: HS-12

/ 全国酒店家具供应商 Global Hotel Furniture Supplier

- · Full top grain leather
- · Semi top grain leather
- ·Top grain leather
- · More