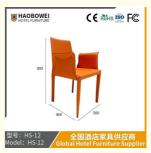

### **Product Specification**

Model NO.: HS-12

Material: Ash Wood Frame And Leather

Customized: CustomizedFolded: UnfoldedRotary: Fixed

• Usage: Bar, Hotel, Study, Dining Room, Bedroom

• Condition: New

• Function: Home Dining Room/Hotel

#### **Product Parameters**

HS-12 Model

Solvent-free anti fouling Leather leather Frame All Ash Wood

Size 460mm\*500mm\*885mm

型号: HS-12 Model: HS-12

/ 全国酒店家具供应商 Global Hotel Furniture Supplier

- · Full top grain leather
- · Semi top grain leather
- ·Top grain leather
- · More