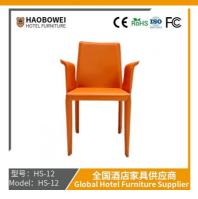

### **Product Specification**

Model NO.: HS-12

Material: Ash Wood Frame And Leather

Customized: CustomizedFolded: UnfoldedRotary: Fixed

• Usage: Bar, Hotel, Study, Dining Room, Bedroom

• Condition: New

• Function: Home Dining Room/Hotel

#### **Product Parameters**

HS-12 Model

Solvent-free anti fouling Leather leather Frame All Ash Wood

Size 460mm\*500mm\*885mm

型号: HS-12 Model: HS-12

/ 全国酒店家具供应商 Global Hotel Furniture Supplier

- · Full top grain leather
- · Semi top grain leather
- ·Top grain leather
- · More