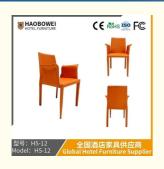

### **Product Specification**

Model NO.: HS-12

Material: Ash Wood Frame And Leather

Customized: CustomizedFolded: UnfoldedRotary: Fixed

• Usage: Bar, Hotel, Study, Dining Room, Bedroom

• Condition: New

• Function: Home Dining Room/Hotel

# **Leisure Chair Zone**

\*For more material details, please consult us

**Detailed Photos** 

H-HW07

H-HW08

**Leisure Chairs H-HW03** 

HS-12 Model: HS-12

#### **Product Parameters**

HS-12 Model

Solvent-free anti fouling Leather leather Frame All Ash Wood

Size 460mm\*500mm\*885mm

型号: HS-12 Model: HS-12

/ 全国酒店家具供应商 Global Hotel Furniture Supplier

- · Full top grain leather
- · Semi top grain leather
- ·Top grain leather
- · More