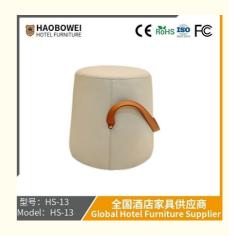

## Net Red Bucket Living Room Tea Table Sofa Simple Shoes for Hand-Held **Door Bench**

| Product Specification                 |                                                    |
|---------------------------------------|----------------------------------------------------|
| Model NO.:                            | HS-13                                              |
| Material:                             | Ash Wood Frame And Leather                         |
| Customized:                           | Customized                                         |
| • Folded:                             | Unfolded                                           |
| Rotary:                               | Fixed                                              |
| • Usage:                              | Bar, Hotel, Study, Dining Room, Bedroom            |
| Condition:                            | New                                                |
| • Function:                           | Home Dining Room/Hotel<br>Restaurant/Banquet/Party |
| <ul> <li>Delivery Time:</li> </ul>    | 15-25 Days                                         |
| • MOQ:                                | 100PCS                                             |
| • Quality:                            | The Internal Structure Is Guaranteed For<br>Year   |
| <ul> <li>Three Guarantees:</li> </ul> | Three Guarantees Within 2 Years                    |

### More Images

00.01---

• Repair:

Provide Repair Services For A Lifetime Obself Three Times Defense Leading

for more products please visit us on hbwhotelfurniture.com