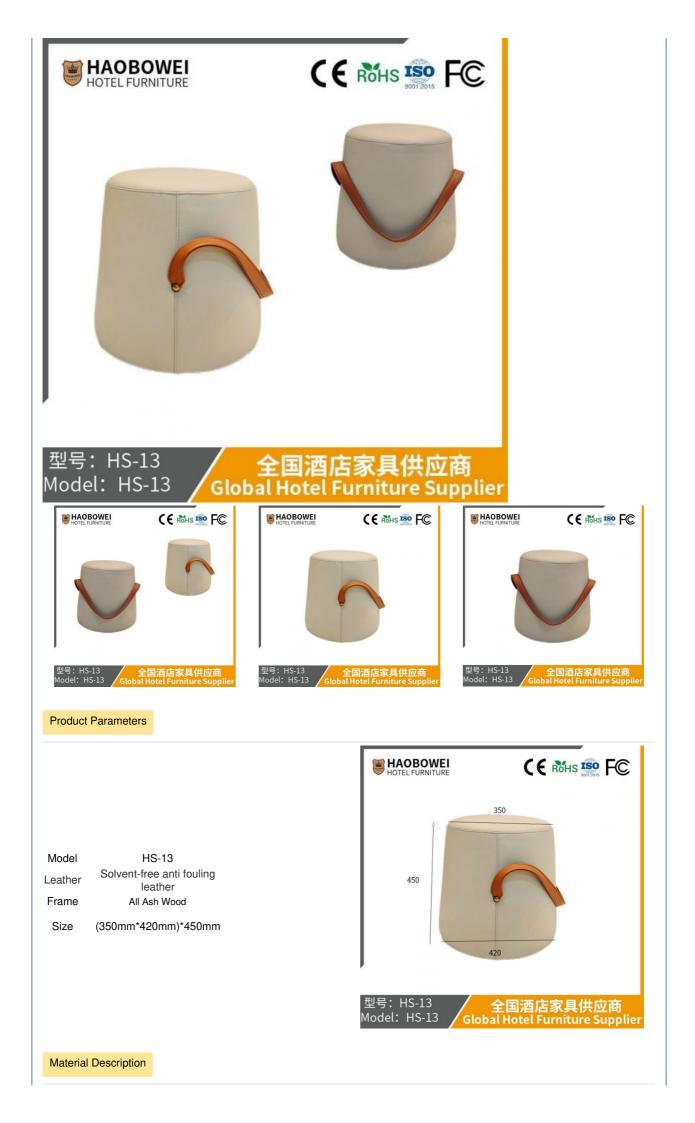

## Net Red Bucket Living Room Tea Table Sofa Simple Shoes for Hand-Held **Door Bench**

| Product Specification                 |                                                    |
|---------------------------------------|----------------------------------------------------|
| Model NO.:                            | HS-13                                              |
| Material:                             | Ash Wood Frame And Leather                         |
| Customized:                           | Customized                                         |
| • Folded:                             | Unfolded                                           |
| Rotary:                               | Fixed                                              |
| • Usage:                              | Bar, Hotel, Study, Dining Room, Bedroom            |
| Condition:                            | New                                                |
| • Function:                           | Home Dining Room/Hotel<br>Restaurant/Banquet/Party |
| <ul> <li>Delivery Time:</li> </ul>    | 15-25 Days                                         |
| • MOQ:                                | 100PCS                                             |
| • Quality:                            | The Internal Structure Is Guaranteed For<br>Year   |
| <ul> <li>Three Guarantees:</li> </ul> | Three Guarantees Within 2 Years                    |

### More Images

00.01---

• Repair:

Provide Repair Services For A Lifetime Obself Three Times Defense Leading

for more products please visit us on hbwhotelfurniture.com