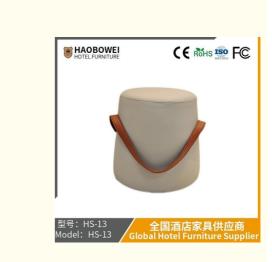

## Net Red Bucket Living Room Tea Table Sofa Simple Shoes for Hand-Held **Door Bench**

| Product Specification                 |                                                    |
|---------------------------------------|----------------------------------------------------|
| Model NO.:                            | HS-13                                              |
| Material:                             | Ash Wood Frame And Leather                         |
| Customized:                           | Customized                                         |
| • Folded:                             | Unfolded                                           |
| Rotary:                               | Fixed                                              |
| • Usage:                              | Bar, Hotel, Study, Dining Room, Bedroom            |
| Condition:                            | New                                                |
| • Function:                           | Home Dining Room/Hotel<br>Restaurant/Banquet/Party |
| <ul> <li>Delivery Time:</li> </ul>    | 15-25 Days                                         |
| • MOQ:                                | 100PCS                                             |
| • Quality:                            | The Internal Structure Is Guaranteed For<br>Year   |
| <ul> <li>Three Guarantees:</li> </ul> | Three Guarantees Within 2 Years                    |

### More Images

00.01---

• Repair:

Provide Repair Services For A Lifetime Obself Three Times Defense Leading

for more products please visit us on hbwhotelfurniture.com