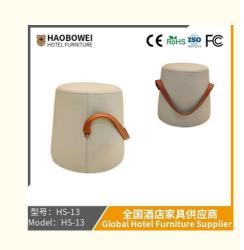

## Haobowei Furniture Small Stool Wholesale Light Luxury Portable Living Room Wood Simple Gift for Shoes Stool Logo Leather Design

for more products please visit us on hbwhotelfurniture.com

## **Product Specification**

**Basic Information** 

| Model NO.:                            | HS-13                                              |
|---------------------------------------|----------------------------------------------------|
| Material:                             | Ash Wood Frame And Leather                         |
| Customized:                           | Customized                                         |
| • Folded:                             | Unfolded                                           |
| Rotary:                               | Fixed                                              |
| • Usage:                              | Bar, Hotel, Study, Dining Room, Bedroom            |
| Condition:                            | New                                                |
| • Function:                           | Home Dining Room/Hotel<br>Restaurant/Banquet/Party |
| <ul> <li>Delivery Time:</li> </ul>    | 15-25 Days                                         |
| • MOQ:                                | 100PCS                                             |
| • Quality:                            | The Internal Structure Is Guaranteed For 5<br>Year |
| <ul> <li>Three Guarantees:</li> </ul> | Three Guarantees Within 2 Years                    |
| • Repair:                             | Provide Repair Services For A Lifetime             |
|                                       |                                                    |