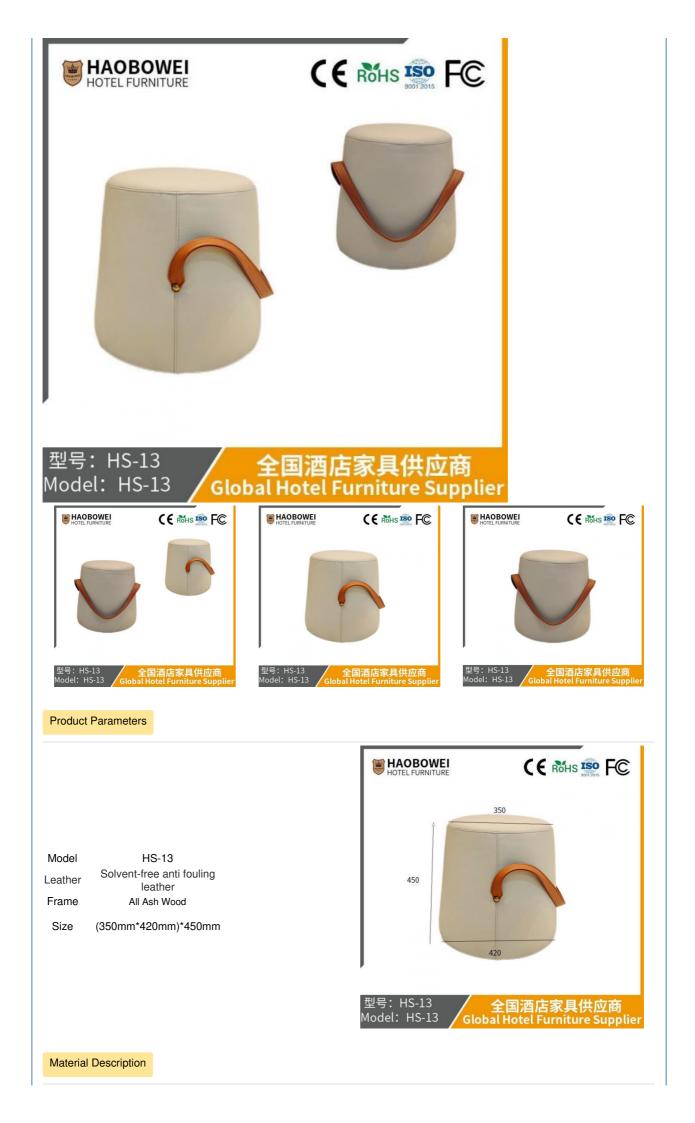

## **Product Specification**

**Basic Information** 

| Model NO.:                            | HS-13                                              |
|---------------------------------------|----------------------------------------------------|
| Material:                             | Ash Wood Frame And Leather                         |
| Customized:                           | Customized                                         |
| • Folded:                             | Unfolded                                           |
| Rotary:                               | Fixed                                              |
| • Usage:                              | Bar, Hotel, Study, Dining Room, Bedroom            |
| Condition:                            | New                                                |
| • Function:                           | Home Dining Room/Hotel<br>Restaurant/Banquet/Party |
| <ul> <li>Delivery Time:</li> </ul>    | 15-25 Days                                         |
| • MOQ:                                | 100PCS                                             |
| • Quality:                            | The Internal Structure Is Guaranteed For 5<br>Year |
| <ul> <li>Three Guarantees:</li> </ul> | Three Guarantees Within 2 Years                    |
| • Repair:                             | Provide Repair Services For A Lifetime             |
|                                       |                                                    |