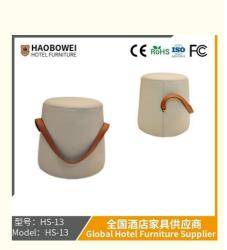

## Haobowei Furniture Small Stool Wholesale Light Luxury Portable Living Room Wood Simple Gift for Shoes Stool Logo Leather Design

for more products please visit us on hbwhotelfurniture.com

## **Product Specification**

**Basic Information** 

| Model NO.:                            | HS-13                                              |
|---------------------------------------|----------------------------------------------------|
| Material:                             | Ash Wood Frame And Leather                         |
| Customized:                           | Customized                                         |
| • Folded:                             | Unfolded                                           |
| Rotary:                               | Fixed                                              |
| • Usage:                              | Bar, Hotel, Study, Dining Room, Bedroom            |
| Condition:                            | New                                                |
| • Function:                           | Home Dining Room/Hotel<br>Restaurant/Banquet/Party |
| <ul> <li>Delivery Time:</li> </ul>    | 15-25 Days                                         |
| • MOQ:                                | 100PCS                                             |
| • Quality:                            | The Internal Structure Is Guaranteed For 5<br>Year |
| <ul> <li>Three Guarantees:</li> </ul> | Three Guarantees Within 2 Years                    |
| • Repair:                             | Provide Repair Services For A Lifetime             |
|                                       |                                                    |