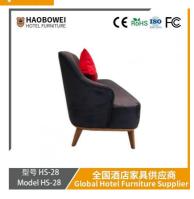

# **Leisure Chairs H-HW03**

型号 HS-28 Model HS-28

## **Product Specification**

Model NO.: HS-28 Seat: Many • Frame Material: Wood · Padding: Sponge Armrest: With Armrest High Back Back Height: ISO 8191 Fire Retardant Standard: Fabric Material:

Inflatable: Non Inflatable