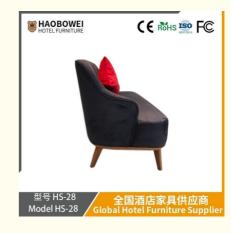

## **Product Specification**

Model NO.: HS-28 Seat: Many • Frame Material: Wood · Padding: Sponge Armrest: With Armrest High Back Back Height: ISO 8191 Fire Retardant Standard: Fabric Material:

Inflatable: Non Inflatable

• Condition: New

• Transport Package: Furniture Standard Export Package (Wooden

Case &Am

Specification: 1500\*760\*860Trademark: HAOBOWEI

Origin: Foshan, Guangdong, China

# 全国酒店家具供应商 Global Hotel Furniture Supplier

**Product Parameters** 

Model HS-28

Cloth Cotton and linen cloth&Solvent-free anti fouling leather

Frame All Ash Wood
Size 1500mm\*760mm\*860mm

Material Description