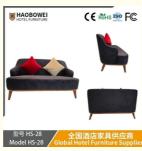

## **Product Specification**

Model NO.: HS-28 Seat: Many • Frame Material: Wood · Padding: Sponge Armrest: With Armrest High Back Back Height: ISO 8191 Fire Retardant Standard: Fabric Material:

Inflatable: Non Inflatable

# **Leisure Chairs H-HW03**

型号 HS-28 Model HS-28

# 全国酒店家具供应商 Global Hotel Furniture Supplier

**Product Parameters** 

Model HS-28

Cloth Cotton and linen cloth&Solvent-free anti fouling leather

Frame All Ash Wood
Size 1500mm\*760mm\*860mm

Material Description