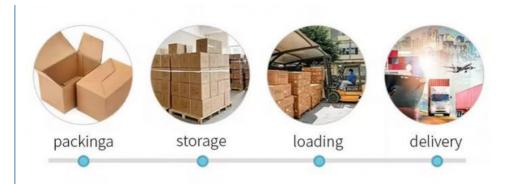

### 6. What is the transportation?

We are able to send the goods by air/ Express delivery/ Sea. The transportation way is depended on the customer.

#### 7.Package & Carton:

All tables packed in KD, chairs is semi-KD(meaning the seat cushion is unfixed). Use 5-layer K=A 210pounds export standard carton. Your shipping marks can be printed on a carton.