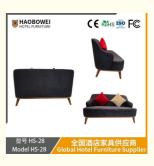

## **Product Specification**

Model NO.: HS-28 Seat: Many • Frame Material: Wood · Padding: Sponge Armrest: With Armrest High Back Back Height: ISO 8191 Fire Retardant Standard: Fabric Material:

Inflatable: Non Inflatable

# **Leisure Chairs H-HW03**

型号 HS-28 Model HS-28

# 全国酒店家具供应商 Global Hotel Furniture Supplier

**Product Parameters** 

Model HS-28

Cloth Cotton and linen cloth&Solvent-free anti fouling leather

Frame All Ash Wood
Size 1500mm\*760mm\*860mm

Material Description