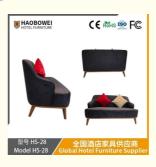

## **Product Specification**

Model NO.: HS-28 Seat: Many • Frame Material: Wood · Padding: Sponge Armrest: With Armrest High Back Back Height: ISO 8191 Fire Retardant Standard: Fabric Material:

Inflatable: Non Inflatable

# **Leisure Chairs H-HW03**

型号 HS-28 Model HS-28

# 全国酒店家具供应商 Global Hotel Furniture Supplier

**Product Parameters** 

Model HS-28

Cloth Cotton and linen cloth&Solvent-free anti fouling leather

Frame All Ash Wood
Size 1500mm\*760mm\*860mm

Material Description