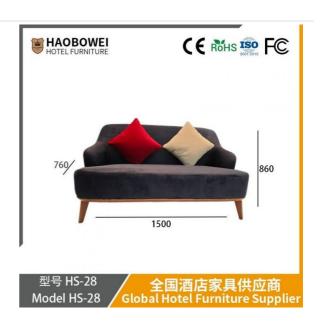

• Condition: New

• Transport Package: Furniture Standard Export Package (Wooden

Case &Am

Specification: 1500\*760\*860Trademark: HAOBOWEI

Origin: Foshan, Guangdong, China

# 全国酒店家具供应商 Global Hotel Furniture Supplier

**Product Parameters** 

Model HS-28

Cloth Cotton and linen cloth&Solvent-free anti fouling leather

Frame All Ash Wood
Size 1500mm\*760mm\*860mm

Material Description