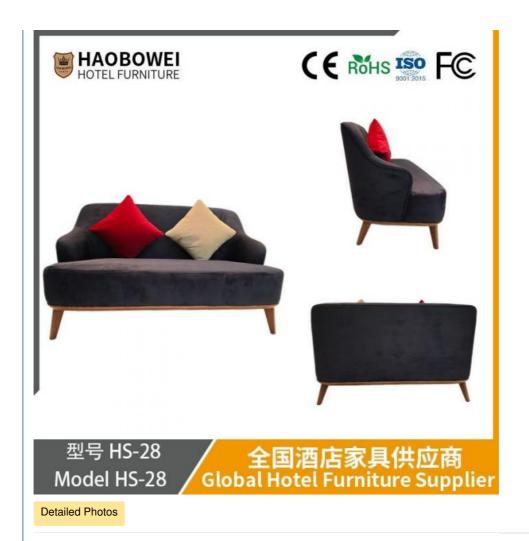

## **Product Specification**

Model NO.: HS-28 Seat: Many • Frame Material: Wood · Padding: Sponge Armrest: With Armrest High Back Back Height: ISO 8191 Fire Retardant Standard: Fabric Material:

Inflatable: Non Inflatable

# **Leisure Chairs H-HW03**

型号 HS-28 Model HS-28

# 全国酒店家具供应商 Global Hotel Furniture Supplier

**Product Parameters** 

Model HS-28

Cloth Cotton and linen cloth&Solvent-free anti fouling leather

Frame All Ash Wood
Size 1500mm\*760mm\*860mm

Material Description