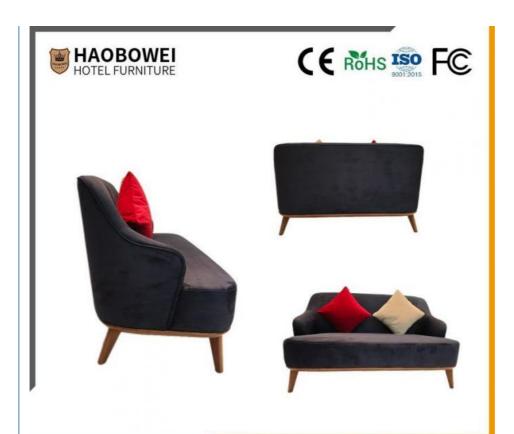

## **Product Specification**

Model NO.: HS-28 Seat: Many • Frame Material: Wood · Padding: Sponge Armrest: With Armrest High Back Back Height: ISO 8191 Fire Retardant Standard: Fabric Material:

Inflatable: Non Inflatable

# **Leisure Chairs H-HW03**

型号 HS-28 Model HS-28

# 全国酒店家具供应商 Global Hotel Furniture Supplier

**Product Parameters** 

Model HS-28

Cloth Cotton and linen cloth&Solvent-free anti fouling leather

Frame All Ash Wood
Size 1500mm\*760mm\*860mm

Material Description