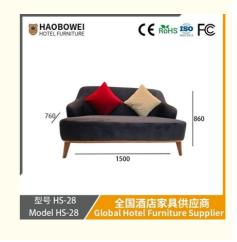

## **Product Specification**

Model NO.: HS-28 Seat: Many • Frame Material: Wood · Padding: Sponge Armrest: With Armrest High Back Back Height: ISO 8191 Fire Retardant Standard: Fabric Material:

Inflatable: Non Inflatable

• Condition: New

• Transport Package: Furniture Standard Export Package (Wooden

Case &Am

Specification: 1500\*760\*860Trademark: HAOBOWEI

Origin: Foshan, Guangdong, China

# 全国酒店家具供应商 Global Hotel Furniture Supplier

**Product Parameters** 

Model HS-28

Cloth Cotton and linen cloth&Solvent-free anti fouling leather

Frame All Ash Wood
Size 1500mm\*760mm\*860mm

Material Description