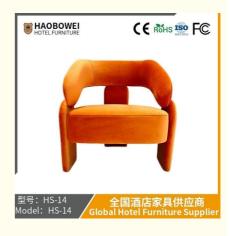

## **Product Specification**

Model NO.:
 HS-14

Material: Ash Wood Frame And Leather

Customized: CustomizedFolded: UnfoldedRotary: Fixed

• Usage: Bar, Hotel, Study, Dining Room, Bedroom

• Condition: New

• Function: Home Dining Room/Hotel

# **Leisure Chair Zone**

\*For more material details, please consult us

**Detailed Photos** 

H-HW07

H-HW08

**Leisure Chairs H-HW03** 

型号: HS-14 Model: HS-14

# 全国酒店家具供应商 Global Hotel Furniture Supplier

**Product Parameters** 

Model HS-14

Cloth Cotton and linen cloth&Solvent-free anti fouling leather

Frame All Ash Wood
Size 650mm\*780mm\*800mm

Material Description