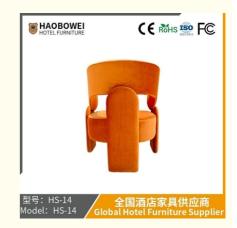

## **Product Specification**

Model NO.:
 HS-14

Material: Ash Wood Frame And Leather

Customized: CustomizedFolded: UnfoldedRotary: Fixed

• Usage: Bar, Hotel, Study, Dining Room, Bedroom

• Condition: New

• Function: Home Dining Room/Hotel

# **Leisure Chair Zone**

\*For more material details, please consult us

**Detailed Photos** 

H-HW07

H-HW08

**Leisure Chairs H-HW03** 

型号: HS-14 Model: HS-14

# 全国酒店家具供应商 Global Hotel Furniture Supplier

**Product Parameters** 

Model HS-14

Cloth Cotton and linen cloth&Solvent-free anti fouling leather

Frame All Ash Wood
Size 650mm\*780mm\*800mm

Material Description