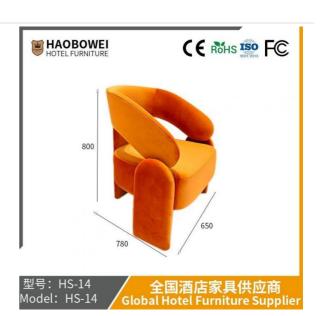

## **Product Specification**

Model NO.:
 HS-14

Material: Ash Wood Frame And Leather

Customized: CustomizedFolded: UnfoldedRotary: Fixed

• Usage: Bar, Hotel, Study, Dining Room, Bedroom

• Condition: New

• Function: Home Dining Room/Hotel

# 全国酒店家具供应商 Global Hotel Furniture Supplier

**Product Parameters** 

Model HS-14

Cloth Cotton and linen cloth&Solvent-free anti fouling leather

Frame All Ash Wood
Size 650mm\*780mm\*800mm

Material Description