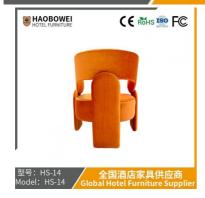

## **Product Specification**

Model NO.:
 HS-14

Material: Ash Wood Frame And Leather

Customized: CustomizedFolded: UnfoldedRotary: Fixed

• Usage: Bar, Hotel, Study, Dining Room, Bedroom

• Condition: New

• Function: Home Dining Room/Hotel

# **Leisure Chair Zone**

\*For more material details, please consult us

**Detailed Photos** 

H-HW07

H-HW08

**Leisure Chairs H-HW03** 

型号: HS-14 Model: HS-14

# 全国酒店家具供应商 Global Hotel Furniture Supplier

**Product Parameters** 

Model HS-14

Cloth Cotton and linen cloth&Solvent-free anti fouling leather

Frame All Ash Wood
Size 650mm\*780mm\*800mm

Material Description