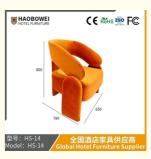

## **Product Specification**

Model NO.:
 HS-14

Material: Ash Wood Frame And Leather

Customized: CustomizedFolded: UnfoldedRotary: Fixed

• Usage: Bar, Hotel, Study, Dining Room, Bedroom

• Condition: New

• Function: Home Dining Room/Hotel

# **Leisure Chair Zone**

\*For more material details, please consult us

**Detailed Photos** 

H-HW07

H-HW08

**Leisure Chairs H-HW03** 

型号: HS-14 Model: HS-14

# 全国酒店家具供应商 Global Hotel Furniture Supplier

**Product Parameters** 

Model HS-14

Cloth Cotton and linen cloth&Solvent-free anti fouling leather

Frame All Ash Wood
Size 650mm\*780mm\*800mm

Material Description