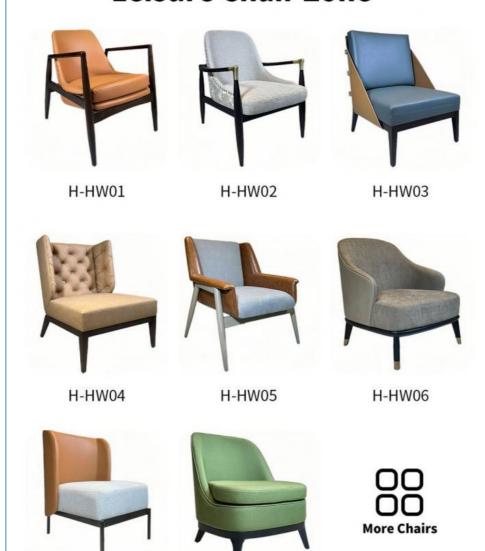

# **Leisure Chair Zone**

\*For more material details, please consult us

**Detailed Photos** 

H-HW07

H-HW08

**Leisure Chairs H-HW03** 

型号: HS-14 Model: HS-14