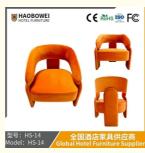

## **Product Specification**

Model NO.:
 HS-14

Material: Ash Wood Frame And Leather

Customized: CustomizedFolded: UnfoldedRotary: Fixed

• Usage: Bar, Hotel, Study, Dining Room, Bedroom

• Condition: New

• Function: Home Dining Room/Hotel

# **Leisure Chair Zone**

\*For more material details, please consult us

**Detailed Photos** 

H-HW07

H-HW08

**Leisure Chairs H-HW03** 

型号: HS-14 Model: HS-14