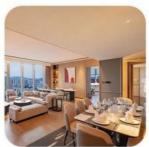

## Haobowei Furniture The Arc Sofa Net Red Model Italian Small Family Hugs The Sofa Living Room Home Use Hairdressing House to Receive The Rest Area Sofa

## **Product Specification**

Model NO.:
 HS-14

Material: Ash Wood Frame And Leather

Customized: CustomizedFolded: UnfoldedRotary: Fixed

• Usage: Bar, Hotel, Study, Dining Room, Bedroom

• Condition: New

• Function: Home Dining Room/Hotel

Restaurant/Banquet/Party

Delivery Time: 15-25 DaysMOQ: 100PCS

• Quality: The Internal Structure Is Guaranteed For 5

Year

Three Guarantees: Three Guarantees Within 2 Years
 Repair: Provide Repair Services For A Lifetime