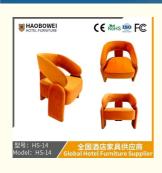

## **Product Specification**

Model NO.:
 HS-14

Material: Ash Wood Frame And Leather

Customized: CustomizedFolded: UnfoldedRotary: Fixed

• Usage: Bar, Hotel, Study, Dining Room, Bedroom

• Condition: New

• Function: Home Dining Room/Hotel

# **Leisure Chair Zone**

\*For more material details, please consult us

**Detailed Photos** 

H-HW07

H-HW08

**Leisure Chairs H-HW03** 

型号: HS-14 Model: HS-14

# 全国酒店家具供应商 Global Hotel Furniture Supplier

**Product Parameters** 

Model HS-14

Cloth Cotton and linen cloth&Solvent-free anti fouling leather

Frame All Ash Wood
Size 650mm\*780mm\*800mm

Material Description