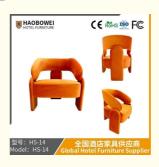

## **Product Specification**

Model NO.:
 HS-14

Material: Ash Wood Frame And Leather

Customized: CustomizedFolded: UnfoldedRotary: Fixed

• Usage: Bar, Hotel, Study, Dining Room, Bedroom

• Condition: New

• Function: Home Dining Room/Hotel

# **Leisure Chair Zone**

\*For more material details, please consult us

**Detailed Photos** 

H-HW07

H-HW08

**Leisure Chairs H-HW03** 

型号: HS-14 Model: HS-14