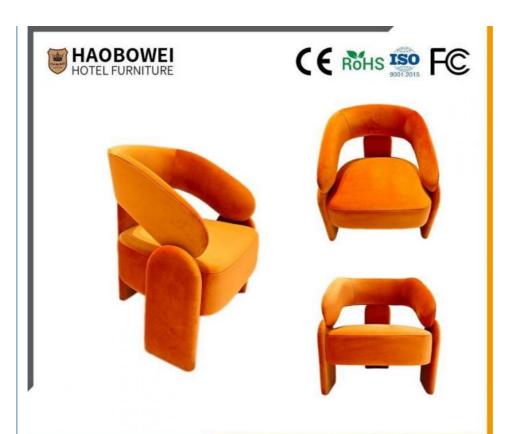

## **Product Specification**

Model NO.:
 HS-14

Material: Ash Wood Frame And Leather

Customized: CustomizedFolded: UnfoldedRotary: Fixed

• Usage: Bar, Hotel, Study, Dining Room, Bedroom

• Condition: New

• Function: Home Dining Room/Hotel

# **Leisure Chair Zone**

\*For more material details, please consult us

**Detailed Photos** 

H-HW07

H-HW08

**Leisure Chairs H-HW03** 

型号: HS-14 Model: HS-14

# 全国酒店家具供应商 Global Hotel Furniture Supplier

**Product Parameters** 

Model HS-14

Cloth Cotton and linen cloth&Solvent-free anti fouling leather

Frame All Ash Wood
Size 650mm\*780mm\*800mm

Material Description