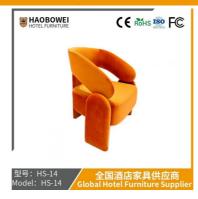

## **Product Specification**

Model NO.:
 HS-14

Material: Ash Wood Frame And Leather

Customized: CustomizedFolded: UnfoldedRotary: Fixed

• Usage: Bar, Hotel, Study, Dining Room, Bedroom

• Condition: New

• Function: Home Dining Room/Hotel

# **Leisure Chair Zone**

\*For more material details, please consult us

**Detailed Photos** 

H-HW07

H-HW08

**Leisure Chairs H-HW03** 

型号: HS-14 Model: HS-14

# 全国酒店家具供应商 Global Hotel Furniture Supplier

**Product Parameters** 

Model HS-14

Cloth Cotton and linen cloth&Solvent-free anti fouling leather

Frame All Ash Wood
Size 650mm\*780mm\*800mm

Material Description