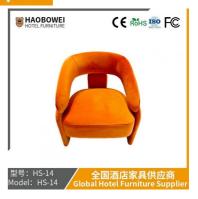

## Haobowei Furniture The Arc Sofa Net Red Model Italian Small Family Hugs The Sofa Living Room Home Use Hairdressing House to Receive The Rest Area Sofa

## **Product Specification**

Model NO.:
 HS-14

Material: Ash Wood Frame And Leather

Customized: CustomizedFolded: UnfoldedRotary: Fixed

• Usage: Bar, Hotel, Study, Dining Room, Bedroom

• Condition: New

• Function: Home Dining Room/Hotel

# 全国酒店家具供应商 Global Hotel Furniture Supplier

**Product Parameters** 

Model HS-14

Cloth Cotton and linen cloth&Solvent-free anti fouling leather

Frame All Ash Wood
Size 650mm\*780mm\*800mm

Material Description