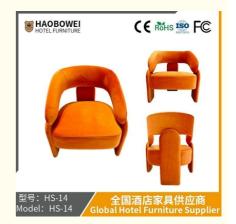

## **Product Specification**

Model NO.:
 HS-14

Material: Ash Wood Frame And Leather

Customized: CustomizedFolded: UnfoldedRotary: Fixed

• Usage: Bar, Hotel, Study, Dining Room, Bedroom

• Condition: New

• Function: Home Dining Room/Hotel

# **Leisure Chair Zone**

\*For more material details, please consult us

**Detailed Photos** 

H-HW07

H-HW08

**Leisure Chairs H-HW03** 

型号: HS-14 Model: HS-14

# 全国酒店家具供应商 Global Hotel Furniture Supplier

**Product Parameters** 

Model HS-14

Cloth Cotton and linen cloth&Solvent-free anti fouling leather

Frame All Ash Wood
Size 650mm\*780mm\*800mm

Material Description