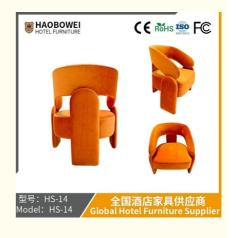

## **Product Specification**

Model NO.:
 HS-14

Material: Ash Wood Frame And Leather

Customized: CustomizedFolded: UnfoldedRotary: Fixed

• Usage: Bar, Hotel, Study, Dining Room, Bedroom

• Condition: New

• Function: Home Dining Room/Hotel

# **Leisure Chair Zone**

\*For more material details, please consult us

**Detailed Photos** 

H-HW07

H-HW08

**Leisure Chairs H-HW03** 

型号: HS-14 Model: HS-14

# 全国酒店家具供应商 Global Hotel Furniture Supplier

**Product Parameters** 

Model HS-14

Cloth Cotton and linen cloth&Solvent-free anti fouling leather

Frame All Ash Wood
Size 650mm\*780mm\*800mm

Material Description