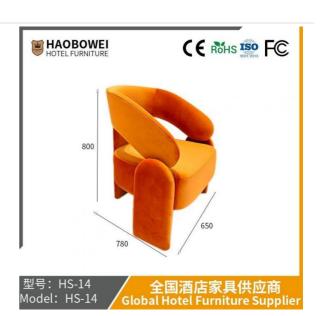

## **Product Specification**

Model NO.:
 HS-14

Material: Ash Wood Frame And Leather

Customized: CustomizedFolded: UnfoldedRotary: Fixed

• Usage: Bar, Hotel, Study, Dining Room, Bedroom

• Condition: New

• Function: Home Dining Room/Hotel

# **Leisure Chair Zone**

\*For more material details, please consult us

**Detailed Photos** 

H-HW07

H-HW08

**Leisure Chairs H-HW03** 

型号: HS-14 Model: HS-14

# 全国酒店家具供应商 Global Hotel Furniture Supplier

**Product Parameters** 

Model HS-14

Cloth Cotton and linen cloth&Solvent-free anti fouling leather

Frame All Ash Wood
Size 650mm\*780mm\*800mm

Material Description