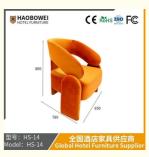

# 全国酒店家具供应商 Global Hotel Furniture Supplier

**Product Parameters** 

Model HS-14

Cloth Cotton and linen cloth&Solvent-free anti fouling leather

Frame All Ash Wood
Size 650mm\*780mm\*800mm

Material Description