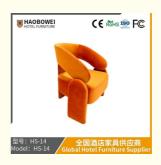

## **Product Specification**

Model NO.:
 HS-14

Material: Ash Wood Frame And Leather

Customized: CustomizedFolded: UnfoldedRotary: Fixed

• Usage: Bar, Hotel, Study, Dining Room, Bedroom

• Condition: New

• Function: Home Dining Room/Hotel

# **Leisure Chair Zone**

\*For more material details, please consult us

**Detailed Photos** 

H-HW07

H-HW08

**Leisure Chairs H-HW03** 

型号: HS-14 Model: HS-14