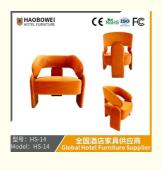

## **Product Specification**

Model NO.:
 HS-14

Material: Ash Wood Frame And Leather

Customized: CustomizedFolded: UnfoldedRotary: Fixed

• Usage: Bar, Hotel, Study, Dining Room, Bedroom

• Condition: New

• Function: Home Dining Room/Hotel

# **Leisure Chair Zone**

\*For more material details, please consult us

**Detailed Photos** 

H-HW07

H-HW08

**Leisure Chairs H-HW03** 

型号: HS-14 Model: HS-14

# 全国酒店家具供应商 Global Hotel Furniture Supplier

**Product Parameters** 

Model HS-14

Cloth Cotton and linen cloth&Solvent-free anti fouling leather

Frame All Ash Wood
Size 650mm\*780mm\*800mm

Material Description