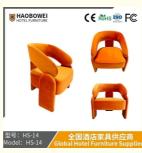

## **Product Specification**

Model NO.:
 HS-14

Material: Ash Wood Frame And Leather

Customized: CustomizedFolded: UnfoldedRotary: Fixed

• Usage: Bar, Hotel, Study, Dining Room, Bedroom

• Condition: New

• Function: Home Dining Room/Hotel

# **Leisure Chair Zone**

\*For more material details, please consult us

**Detailed Photos** 

H-HW07

H-HW08

**Leisure Chairs H-HW03** 

型号: HS-14 Model: HS-14