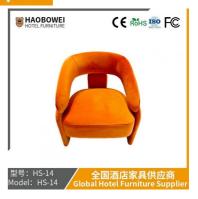

## **Product Specification**

Model NO.:
 HS-14

Material: Ash Wood Frame And Leather

Customized: CustomizedFolded: UnfoldedRotary: Fixed

• Usage: Bar, Hotel, Study, Dining Room, Bedroom

• Condition: New

• Function: Home Dining Room/Hotel

# **Leisure Chair Zone**

\*For more material details, please consult us

**Detailed Photos** 

H-HW07

H-HW08

**Leisure Chairs H-HW03** 

型号: HS-14 Model: HS-14

# 全国酒店家具供应商 Global Hotel Furniture Supplier

**Product Parameters** 

Model HS-14

Cloth Cotton and linen cloth&Solvent-free anti fouling leather

Frame All Ash Wood
Size 650mm\*780mm\*800mm

Material Description