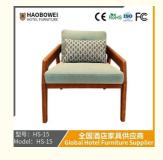

# **Leisure Chair Zone**

\*For more material details, please consult us

**Detailed Photos** 

H-HW07

H-HW08

**Leisure Chairs H-HW03** 

HS-15 Model: HS-15

**Product Parameters** 

HS-15

Cloth Cotton and linen cloth&Solvent-free anti fouling leather

Frame All Ash Wood Size 790mm\*725mm\*730mm

/ 全国酒店家具供应商 Global Hotel Furniture Supplier

- · Full top grain leather
- · Semi top grain leather
- ·Top grain leather
- · More