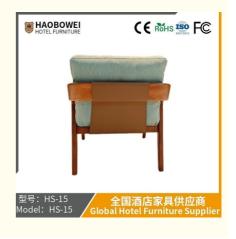

# **Leisure Chair Zone**

\*For more material details, please consult us

**Detailed Photos** 

H-HW07

H-HW08

**Leisure Chairs H-HW03** 

HS-15 Model: HS-15

**Product Parameters** 

HS-15

Cloth Cotton and linen cloth&Solvent-free anti fouling leather

Frame All Ash Wood Size 790mm\*725mm\*730mm

/ 全国酒店家具供应商 Global Hotel Furniture Supplier

- · Full top grain leather
- · Semi top grain leather
- ·Top grain leather
- · More