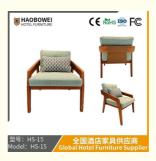

# **Leisure Chair Zone**

\*For more material details, please consult us

**Detailed Photos** 

H-HW07

H-HW08

**Leisure Chairs H-HW03** 

HS-15 Model: HS-15

**Product Parameters** 

HS-15

Cloth Cotton and linen cloth&Solvent-free anti fouling leather

Frame All Ash Wood Size 790mm\*725mm\*730mm

/ 全国酒店家具供应商 Global Hotel Furniture Supplier

- · Full top grain leather
- · Semi top grain leather
- ·Top grain leather
- · More