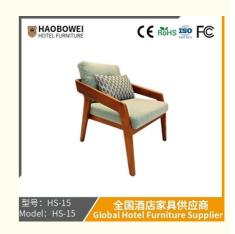

# **Leisure Chair Zone**

\*For more material details, please consult us

**Detailed Photos** 

H-HW07

H-HW08

**Leisure Chairs H-HW03** 

HS-15 Model: HS-15

**Product Parameters** 

HS-15

Cloth Cotton and linen cloth&Solvent-free anti fouling leather

Frame All Ash Wood Size 790mm\*725mm\*730mm

/ 全国酒店家具供应商 Global Hotel Furniture Supplier

- · Full top grain leather
- · Semi top grain leather
- ·Top grain leather
- · More