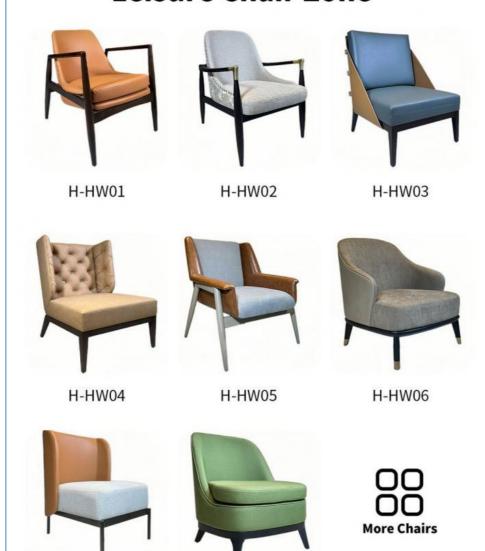

# **Leisure Chair Zone**

\*For more material details, please consult us

**Detailed Photos** 

H-HW07

H-HW08

**Leisure Chairs H-HW03** 

HS-15 Model: HS-15

**Product Parameters** 