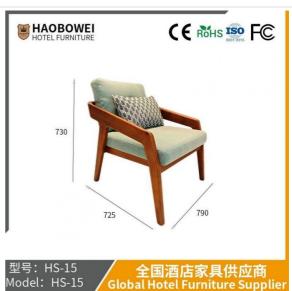

## **Product Specification**

Model NO.: HS-15

Material: Ash Wood Frame And Leather

Customized: CustomizedFolded: UnfoldedRotary: Fixed

• Usage: Bar, Hotel, Study, Dining Room, Bedroom

• Condition: New

• Function: Home Dining Room/Hotel

# **Leisure Chair Zone**

\*For more material details, please consult us

**Detailed Photos** 

H-HW07

H-HW08

**Leisure Chairs H-HW03** 

HS-15 Model: HS-15

**Product Parameters** 

HS-15

Cloth Cotton and linen cloth&Solvent-free anti fouling leather

Frame All Ash Wood Size 790mm\*725mm\*730mm

/ 全国酒店家具供应商 Global Hotel Furniture Supplier

- · Full top grain leather
- · Semi top grain leather
- ·Top grain leather
- · More