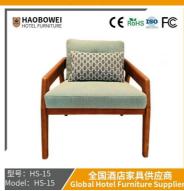

# **Leisure Chair Zone**

\*For more material details, please consult us

**Detailed Photos** 

H-HW07

H-HW08

**Leisure Chairs H-HW03** 

HS-15 Model: HS-15

**Product Parameters** 

HS-15

Cloth Cotton and linen cloth&Solvent-free anti fouling leather

Frame All Ash Wood Size 790mm\*725mm\*730mm

/ 全国酒店家具供应商 Global Hotel Furniture Supplier

- · Full top grain leather
- · Semi top grain leather
- ·Top grain leather
- · More