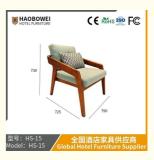

# **Leisure Chair Zone**

\*For more material details, please consult us

**Detailed Photos** 

H-HW07

H-HW08

**Leisure Chairs H-HW03** 

HS-15 Model: HS-15

**Product Parameters** 

HS-15

Cloth Cotton and linen cloth&Solvent-free anti fouling leather

Frame All Ash Wood Size 790mm\*725mm\*730mm

/ 全国酒店家具供应商 Global Hotel Furniture Supplier

- · Full top grain leather
- · Semi top grain leather
- ·Top grain leather
- · More