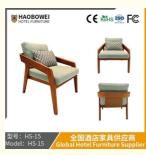

# **Leisure Chair Zone**

\*For more material details, please consult us

**Detailed Photos** 

H-HW07

H-HW08

**Leisure Chairs H-HW03** 

HS-15 Model: HS-15

**Product Parameters** 

HS-15

Cloth Cotton and linen cloth&Solvent-free anti fouling leather

Frame All Ash Wood Size 790mm\*725mm\*730mm

/ 全国酒店家具供应商 Global Hotel Furniture Supplier

- · Full top grain leather
- · Semi top grain leather
- ·Top grain leather
- · More