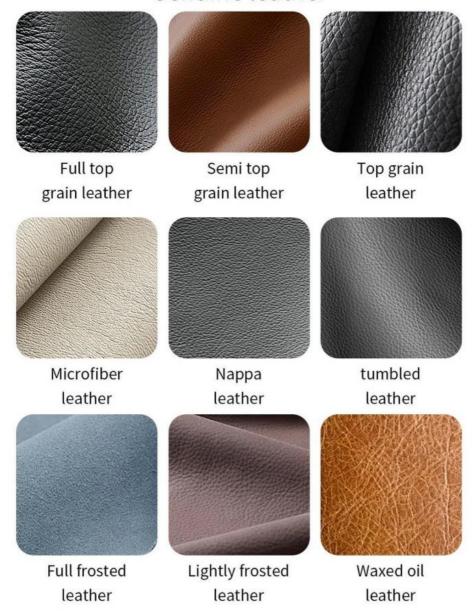

HS-15

Cloth Cotton and linen cloth&Solvent-free anti fouling leather

Frame All Ash Wood Size 790mm\*725mm\*730mm

/ 全国酒店家具供应商 Global Hotel Furniture Supplier

- · Full top grain leather
- · Semi top grain leather
- ·Top grain leather
- · More

<sup>\*</sup>For more material details, please consult us

Genuine leather

Imitation leather