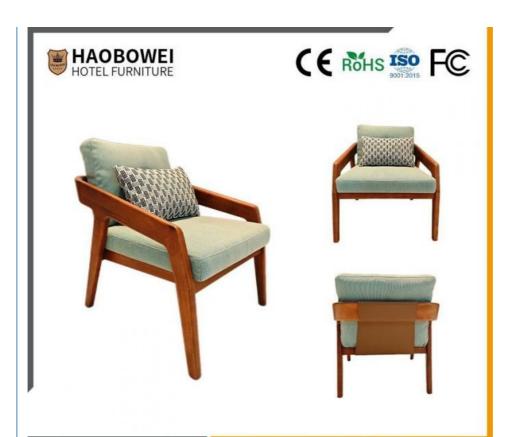

# **Leisure Chair Zone**

\*For more material details, please consult us

**Detailed Photos** 

H-HW07

H-HW08

**Leisure Chairs H-HW03** 

HS-15 Model: HS-15

**Product Parameters** 

HS-15

Cloth Cotton and linen cloth&Solvent-free anti fouling leather

Frame All Ash Wood Size 790mm\*725mm\*730mm

/ 全国酒店家具供应商 Global Hotel Furniture Supplier

- · Full top grain leather
- · Semi top grain leather
- ·Top grain leather
- · More