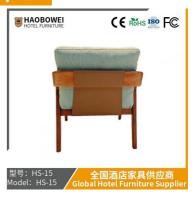

## **Product Specification**

Model NO.: HS-15

Material: Ash Wood Frame And Leather

Customized: CustomizedFolded: UnfoldedRotary: Fixed

• Usage: Bar, Hotel, Study, Dining Room, Bedroom

• Condition: New

• Function: Home Dining Room/Hotel

# **Leisure Chair Zone**

\*For more material details, please consult us

**Detailed Photos** 

H-HW07

H-HW08

**Leisure Chairs H-HW03** 

HS-15 Model: HS-15

**Product Parameters** 

HS-15

Cloth Cotton and linen cloth&Solvent-free anti fouling leather

Frame All Ash Wood Size 790mm\*725mm\*730mm

/ 全国酒店家具供应商 Global Hotel Furniture Supplier

- · Full top grain leather
- · Semi top grain leather
- ·Top grain leather
- · More