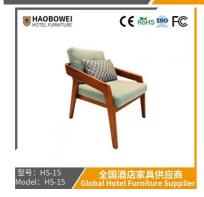

# **Leisure Chair Zone**

\*For more material details, please consult us

**Detailed Photos** 

H-HW07

H-HW08

**Leisure Chairs H-HW03** 

HS-15 Model: HS-15

**Product Parameters** 

HS-15

Cloth Cotton and linen cloth&Solvent-free anti fouling leather

Frame All Ash Wood Size 790mm\*725mm\*730mm

/ 全国酒店家具供应商 Global Hotel Furniture Supplier

- · Full top grain leather
- · Semi top grain leather
- ·Top grain leather
- · More