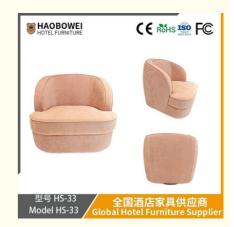

## **Product Specification**

Model NO.: HS-33 · Seat: Many • Frame Material: Wood · Padding: Sponge Armrest: With Armrest High Back • Back Height: ISO 8191 • Fire Retardant Standard: Fabric Material:

Inflatable: Non Inflatable

# **Leisure Chairs H-HW03**

型号 HS-33 Model HS-33

# 全国酒店家具供应商 Global Hotel Furniture Supplier

**Product Parameters** 

Model HS-33

Cloth Cotton and linen cloth&Solvent-free anti fouling leather

Frame All Ash Wood
Size 850mm\*800mm\*800mm

Material Description