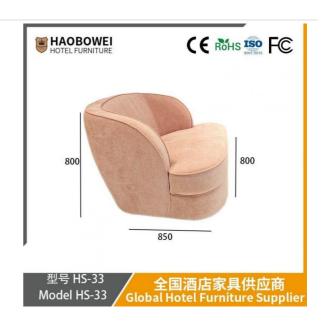

## **Product Specification**

Model NO.: HS-33 · Seat: Many • Frame Material: Wood · Padding: Sponge Armrest: With Armrest High Back • Back Height: ISO 8191 • Fire Retardant Standard: Fabric Material:

Inflatable: Non Inflatable

• Condition: New

• Transport Package: Furniture Standard Export Package (Wooden

Case &Am

Specification: 850\*800\*800Trademark: HAOBOWEI

Origin: Foshan, Guangdong, China

# **Leisure Chairs H-HW03**

型号 HS-33 Model HS-33

# 全国酒店家具供应商 Global Hotel Furniture Supplier

**Product Parameters** 

Model HS-33

Cloth Cotton and linen cloth&Solvent-free anti fouling leather

Frame All Ash Wood
Size 850mm\*800mm\*800mm

Material Description