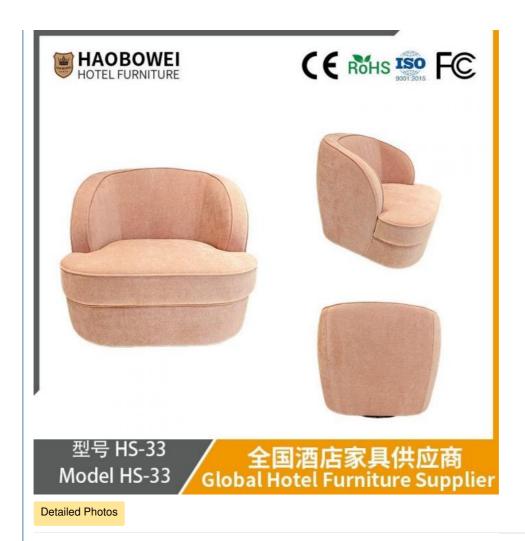

## **Product Specification**

Model NO.: HS-33 · Seat: Many • Frame Material: Wood · Padding: Sponge Armrest: With Armrest High Back • Back Height: ISO 8191 • Fire Retardant Standard: Fabric Material:

Inflatable: Non Inflatable

# **Leisure Chairs H-HW03**

型号 HS-33 Model HS-33

# 全国酒店家具供应商 Global Hotel Furniture Supplier

**Product Parameters** 

Model HS-33

Cloth Cotton and linen cloth&Solvent-free anti fouling leather

Frame All Ash Wood
Size 850mm\*800mm\*800mm

Material Description