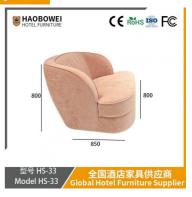

• Condition: New

• Transport Package: Furniture Standard Export Package (Wooden

Case &Am

Specification: 850\*800\*800Trademark: HAOBOWEI

Origin: Foshan, Guangdong, China

# 全国酒店家具供应商 Global Hotel Furniture Supplier

**Product Parameters** 

Model HS-33

Cloth Cotton and linen cloth&Solvent-free anti fouling leather

Frame All Ash Wood
Size 850mm\*800mm\*800mm

Material Description