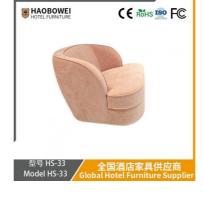

## **Product Specification**

Model NO.: HS-33 · Seat: Many • Frame Material: Wood · Padding: Sponge Armrest: With Armrest High Back • Back Height: ISO 8191 • Fire Retardant Standard: Fabric Material:

Inflatable: Non Inflatable

# **Leisure Chairs H-HW03**

型号 HS-33 Model HS-33

# 全国酒店家具供应商 Global Hotel Furniture Supplier

**Product Parameters** 

Model HS-33

Cloth Cotton and linen cloth&Solvent-free anti fouling leather

Frame All Ash Wood
Size 850mm\*800mm\*800mm

Material Description