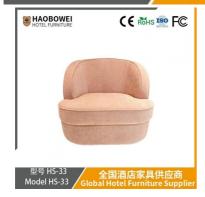

## **Product Specification**

Model NO.: HS-33 · Seat: Many • Frame Material: Wood · Padding: Sponge Armrest: With Armrest High Back • Back Height: ISO 8191 • Fire Retardant Standard: Fabric Material:

Inflatable: Non Inflatable

# **Leisure Chairs H-HW03**

型号 HS-33 Model HS-33

# 全国酒店家具供应商 Global Hotel Furniture Supplier

**Product Parameters** 

Model HS-33

Cloth Cotton and linen cloth&Solvent-free anti fouling leather

Frame All Ash Wood
Size 850mm\*800mm\*800mm

Material Description