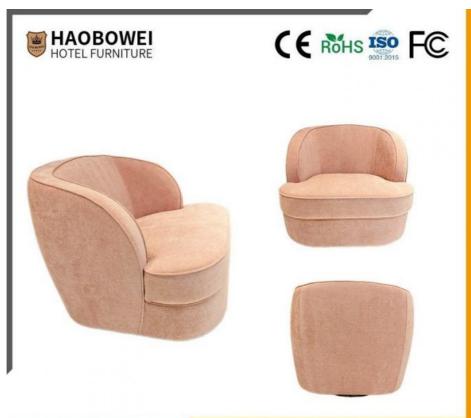

## **Product Specification**

Model NO.: HS-33 · Seat: Many • Frame Material: Wood · Padding: Sponge Armrest: With Armrest High Back • Back Height: ISO 8191 • Fire Retardant Standard: Fabric Material:

Inflatable: Non Inflatable

• Condition: New

• Transport Package: Furniture Standard Export Package (Wooden

Case &Am

Specification: 850\*800\*800Trademark: HAOBOWEI

Origin: Foshan, Guangdong, China

# **Leisure Chairs H-HW03**

型号 HS-33 Model HS-33

# 全国酒店家具供应商 Global Hotel Furniture Supplier

**Product Parameters** 

Model HS-33

Cloth Cotton and linen cloth&Solvent-free anti fouling leather

Frame All Ash Wood
Size 850mm\*800mm\*800mm

Material Description