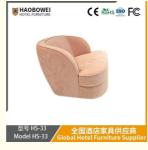

## **Product Specification**

Model NO.: HS-33 · Seat: Many • Frame Material: Wood · Padding: Sponge Armrest: With Armrest High Back • Back Height: ISO 8191 • Fire Retardant Standard: Fabric Material:

Inflatable: Non Inflatable

# **Leisure Chairs H-HW03**

型号 HS-33 Model HS-33

# 全国酒店家具供应商 Global Hotel Furniture Supplier

**Product Parameters** 

Model HS-33

Cloth Cotton and linen cloth&Solvent-free anti fouling leather

Frame All Ash Wood
Size 850mm\*800mm\*800mm

Material Description