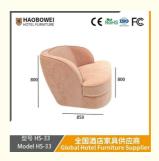

## **Product Specification**

Model NO.: HS-33 · Seat: Many • Frame Material: Wood · Padding: Sponge Armrest: With Armrest High Back • Back Height: ISO 8191 • Fire Retardant Standard: Fabric Material:

Inflatable: Non Inflatable

# **Leisure Chairs H-HW03**

型号 HS-33 Model HS-33

# 全国酒店家具供应商 Global Hotel Furniture Supplier

**Product Parameters** 

Model HS-33

Cloth Cotton and linen cloth&Solvent-free anti fouling leather

Frame All Ash Wood
Size 850mm\*800mm\*800mm

Material Description