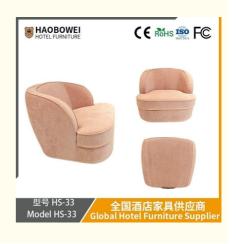

## **Product Specification**

Model NO.: HS-33 · Seat: Many • Frame Material: Wood · Padding: Sponge Armrest: With Armrest High Back • Back Height: ISO 8191 • Fire Retardant Standard: Fabric Material:

Inflatable: Non Inflatable

# **Leisure Chairs H-HW03**

型号 HS-33 Model HS-33

# 全国酒店家具供应商 Global Hotel Furniture Supplier

**Product Parameters** 

Model HS-33

Cloth Cotton and linen cloth&Solvent-free anti fouling leather

Frame All Ash Wood
Size 850mm\*800mm\*800mm

Material Description