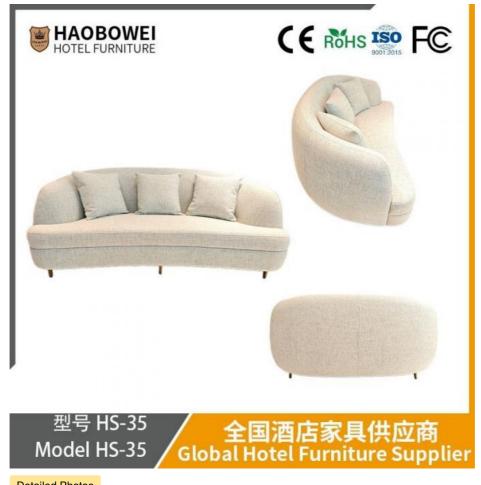

## **Product Specification**

Model NO.: HS-35 Seat: Many • Frame Material: Wood · Padding: Sponge Armrest: With Armrest High Back • Back Height: ISO 8191 • Fire Retardant Standard: Fabric Material:

Inflatable: Non Inflatable

# **Leisure Chairs H-HW03**

型号 HS-35 Model HS-35

/ 全国酒店家具供应商 Global Hotel Furniture Supplier

型号 HS-35
Model HS-35
Global Hotel Furniture Supplier

**Product Parameters** 

Model HS-35

Cloth Cotton and linen cloth&Solvent-free anti fouling leather

Frame All Ash Wood
Size 900mm\*1800mm\*800mm

Material Description

- · Full top grain leather
- · Semi top grain leather
- ·Top grain leather
- · More

- · Solid wood board.
- · Solid wood multi-layer board
- · Solid wood particle board.
- · More