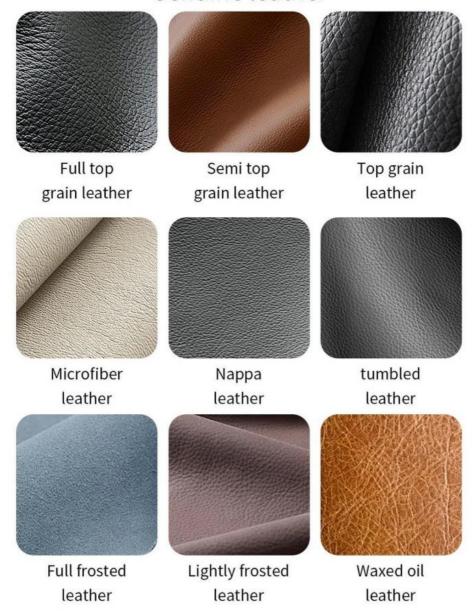

Frame All Ash Wood
Size 900mm\*1800mm\*800mm

Material Description

- · Full top grain leather
- · Semi top grain leather
- ·Top grain leather
- · More

- · Solid wood board.
- · Solid wood multi-layer board
- · Solid wood particle board.
- · More

Genuine leather

Imitation leather

# Polyurethane Synthetic Leather

It is an artificial synthetic material, which has the appearance and texture similar to that of natural leather, but the cost is relatively low.

# **Ecological leather**

It can simulate the appearance and touch similar to that of natural leather and has certain performances such as abrasion resistance and scratch resistance.

# Science and technology fabric

Technical fabric features similar appearance and texture to natural leather, good breathability, abrasion resistance, easy cleaning, high cost-effectiveness and rich colors.