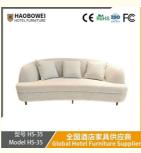

# Modern Italian Minimalist Sofa for Small-Sized Living Room and Reception Area. White Cream Style Curved Sofa Made of Cat Scratch-Resistant Leather Cloth.

## **Product Specification**

Model NO.: HS-35 Seat: Many • Frame Material: Wood · Padding: Sponge Armrest: With Armrest High Back • Back Height: ISO 8191 • Fire Retardant Standard: Fabric Material:

Inflatable: Non Inflatable

• Condition: New

• Transport Package: Furniture Standard Export Package (Wooden

Case &Am

Specification: 900\*1800\*800Trademark: HAOBOWEI

Origin: Foshan, Guangdong, China

# **Leisure Chairs H-HW03**

型号 HS-35 Model HS-35

/ 全国酒店家具供应商 Global Hotel Furniture Supplier

型号 HS-35
Model HS-35
Global Hotel Furniture Supplier

**Product Parameters** 

Model HS-35

Cloth Cotton and linen cloth&Solvent-free anti fouling leather

Frame All Ash Wood
Size 900mm\*1800mm\*800mm

Material Description

- · Full top grain leather
- · Semi top grain leather
- ·Top grain leather
- · More

- · Solid wood board.
- · Solid wood multi-layer board
- · Solid wood particle board.
- · More