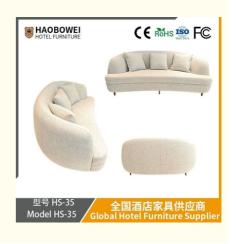

# Modern Italian Minimalist Sofa for Small-Sized Living Room and Reception Area. White Cream Style Curved Sofa Made of Cat Scratch-Resistant Leather Cloth.

## **Product Specification**

Model NO.: HS-35 Seat: Many • Frame Material: Wood · Padding: Sponge Armrest: With Armrest High Back • Back Height: ISO 8191 • Fire Retardant Standard: Fabric Material:

Inflatable: Non Inflatable

# **Leisure Chairs H-HW03**

型号 HS-35 Model HS-35

/ 全国酒店家具供应商 Global Hotel Furniture Supplier

型号 HS-35
Model HS-35
Global Hotel Furniture Supplier

**Product Parameters** 

Model HS-35

Cloth Cotton and linen cloth&Solvent-free anti fouling leather