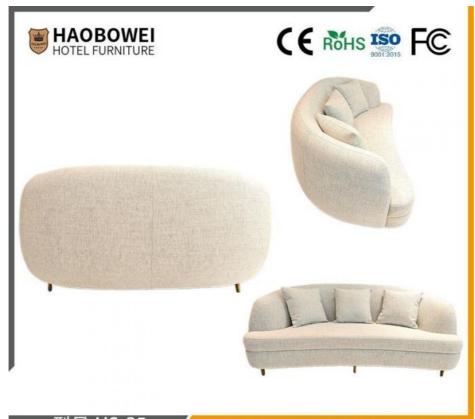

## **Product Specification**

Model NO.: HS-35 Seat: Many • Frame Material: Wood · Padding: Sponge Armrest: With Armrest High Back • Back Height: ISO 8191 • Fire Retardant Standard: Fabric Material:

Inflatable: Non Inflatable

# **Leisure Chairs H-HW03**

型号 HS-35 Model HS-35

/ 全国酒店家具供应商 Global Hotel Furniture Supplier

型号 HS-35
Model HS-35
Global Hotel Furniture Supplier

**Product Parameters** 

Model HS-35

Cloth Cotton and linen cloth&Solvent-free anti fouling leather

Frame All Ash Wood
Size 900mm\*1800mm\*800mm

Material Description

- · Full top grain leather
- · Semi top grain leather
- ·Top grain leather
- · More

- · Solid wood board.
- · Solid wood multi-layer board
- · Solid wood particle board.
- · More