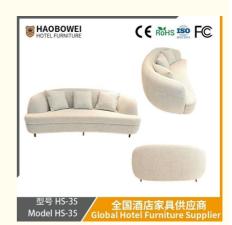

# Modern Italian Minimalist Sofa for Small-Sized Living Room and Reception Area. White Cream Style Curved Sofa Made of Cat Scratch-Resistant Leather Cloth.

## **Product Specification**

Model NO.: HS-35 Seat: Many • Frame Material: Wood · Padding: Sponge Armrest: With Armrest High Back • Back Height: ISO 8191 • Fire Retardant Standard: Fabric Material:

Inflatable: Non Inflatable

# **Leisure Chairs H-HW03**

型号 HS-35 Model HS-35

/ 全国酒店家具供应商 Global Hotel Furniture Supplier

型号 HS-35
Model HS-35
Global Hotel Furniture Supplier

**Product Parameters** 

Model HS-35

Cloth Cotton and linen cloth&Solvent-free anti fouling leather