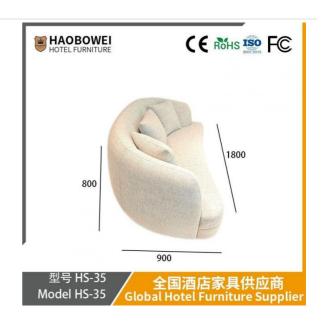

## **Product Specification**

Model NO.: HS-35 Seat: Many • Frame Material: Wood · Padding: Sponge Armrest: With Armrest High Back • Back Height: ISO 8191 • Fire Retardant Standard: Fabric Material:

Inflatable: Non Inflatable

• Condition: New

• Transport Package: Furniture Standard Export Package (Wooden

Case &Am

Specification: 900\*1800\*800Trademark: HAOBOWEI

Origin: Foshan, Guangdong, China

# **Leisure Chairs H-HW03**

型号 HS-35 Model HS-35

/ 全国酒店家具供应商 Global Hotel Furniture Supplier

型号 HS-35
Model HS-35
Global Hotel Furniture Supplier

**Product Parameters** 

Model HS-35

Cloth Cotton and linen cloth&Solvent-free anti fouling leather

Frame All Ash Wood
Size 900mm\*1800mm\*800mm

Material Description

- · Full top grain leather
- · Semi top grain leather
- ·Top grain leather
- · More

- · Solid wood board.
- · Solid wood multi-layer board
- · Solid wood particle board.
- · More