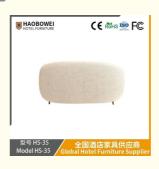

# Modern Italian Minimalist Sofa for Small-Sized Living Room and Reception Area. White Cream Style Curved Sofa Made of Cat Scratch-Resistant Leather Cloth.

## **Product Specification**

Model NO.: HS-35 Seat: Many • Frame Material: Wood · Padding: Sponge Armrest: With Armrest High Back • Back Height: ISO 8191 • Fire Retardant Standard: Fabric Material:

Inflatable: Non Inflatable

• Condition: New

• Transport Package: Furniture Standard Export Package (Wooden

Case &Am

Specification: 900\*1800\*800Trademark: HAOBOWEI

Origin: Foshan, Guangdong, China

# **Leisure Chairs H-HW03**

型号 HS-35 Model HS-35

/ 全国酒店家具供应商 Global Hotel Furniture Supplier

型号 HS-35
Model HS-35
Global Hotel Furniture Supplier

**Product Parameters** 

Model HS-35

Cloth Cotton and linen cloth&Solvent-free anti fouling leather

Frame All Ash Wood
Size 900mm\*1800mm\*800mm

Material Description

- · Full top grain leather
- · Semi top grain leather
- ·Top grain leather
- · More

- · Solid wood board.
- · Solid wood multi-layer board
- · Solid wood particle board.
- · More