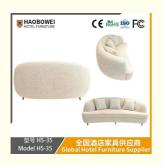

# Modern Italian Minimalist Sofa for Small-Sized Living Room and Reception Area. White Cream Style Curved Sofa Made of Cat Scratch-Resistant Leather Cloth.

## **Product Specification**

Model NO.: HS-35 Seat: Many • Frame Material: Wood · Padding: Sponge Armrest: With Armrest High Back • Back Height: ISO 8191 • Fire Retardant Standard: Fabric Material:

Inflatable: Non Inflatable

# **Leisure Chairs H-HW03**

型号 HS-35 Model HS-35

/ 全国酒店家具供应商 Global Hotel Furniture Supplier

型号 HS-35
Model HS-35
Global Hotel Furniture Supplier

**Product Parameters** 

Model HS-35

Cloth Cotton and linen cloth&Solvent-free anti fouling leather