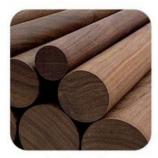

- · North American black walnut.
- · North American hard maple.
- · White oak
- ·More

- · Cotton cloth
- · Linen cloth
- · Cotton and linen cloth
- · More

<sup>\*</sup>For more material details, please consult us

Glossy

Matte

**Wood Veneer** 

Solid wood

Black Walnut Wood

Hard Maple Wood

White oak Wood

Cherry Wood