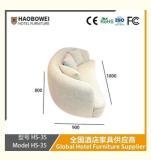

# Modern Italian Minimalist Sofa for Small-Sized Living Room and Reception Area. White Cream Style Curved Sofa Made of Cat Scratch-Resistant Leather Cloth.

## **Product Specification**

Model NO.: HS-35 Seat: Many • Frame Material: Wood · Padding: Sponge Armrest: With Armrest High Back • Back Height: ISO 8191 • Fire Retardant Standard: Fabric Material:

Inflatable: Non Inflatable

• Condition: New

• Transport Package: Furniture Standard Export Package (Wooden

Case &Am

Specification: 900\*1800\*800Trademark: HAOBOWEI

Origin: Foshan, Guangdong, China

# **Leisure Chairs H-HW03**

型号 HS-35 Model HS-35

/ 全国酒店家具供应商 Global Hotel Furniture Supplier

型号 HS-35
Model HS-35
Global Hotel Furniture Supplier

**Product Parameters** 

Model HS-35

Cloth Cotton and linen cloth&Solvent-free anti fouling leather

Frame All Ash Wood
Size 900mm\*1800mm\*800mm

Material Description

- · Full top grain leather
- · Semi top grain leather
- ·Top grain leather
- · More

- · Solid wood board.
- · Solid wood multi-layer board
- · Solid wood particle board.
- · More