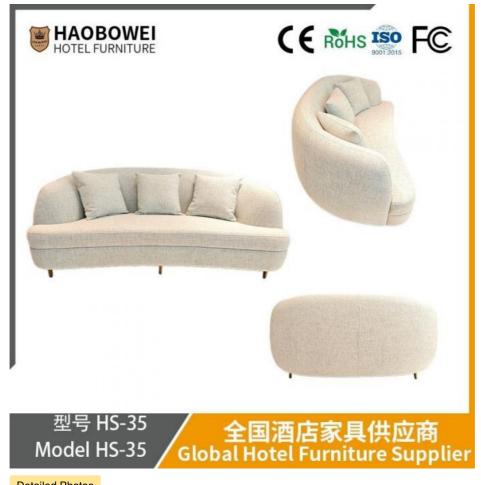

## **Product Specification**

Model NO.: HS-35 Seat: Many • Frame Material: Wood Padding: Sponge Armrest: With Armrest High Back Back Height: ISO 8191 • Fire Retardant Standard: Fabric Material:

Inflatable: Non Inflatable

# **Leisure Chairs H-HW03**

型号 HS-35 Model HS-35

/ 全国酒店家具供应商 Global Hotel Furniture Supplier

型号 HS-35
Model HS-35
Global Hotel Furniture Supplier

**Product Parameters** 

Model HS-35

Cloth Cotton and linen cloth&Solvent-free anti fouling leather

Frame All Ash Wood
Size 900mm\*1800mm\*800mm

Material Description

- · Full top grain leather
- · Semi top grain leather
- ·Top grain leather
- · More

- · Solid wood board.
- · Solid wood multi-layer board
- · Solid wood particle board.
- · More

- · North American black walnut.
- · North American hard maple.
- · White oak
- ·More

- · Cotton cloth
- · Linen cloth
- · Cotton and linen cloth
- · More

<sup>\*</sup>For more material details, please consult us