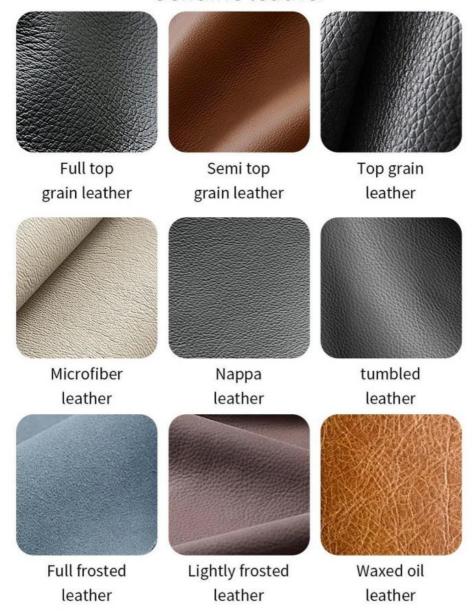

Frame All Ash Wood
Size 900mm\*1800mm\*800mm

Material Description

- · Full top grain leather
- · Semi top grain leather
- ·Top grain leather
- · More

- · Solid wood board.
- · Solid wood multi-layer board
- · Solid wood particle board.
- · More

Genuine leather

Imitation leather