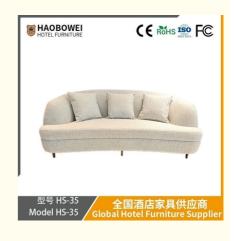

# Italian Minimalist Fabric Sofa for Large-Sized Houses. Connery Sofa. Modern Light Luxury High-End Foshan Furniture Sofa for Living Room.

## **Product Specification**

Model NO.: HS-35 Seat: Many • Frame Material: Wood Padding: Sponge Armrest: With Armrest High Back Back Height: ISO 8191 • Fire Retardant Standard: Fabric Material:

Inflatable: Non Inflatable

# **Leisure Chairs H-HW03**

型号 HS-35 Model HS-35

/ 全国酒店家具供应商 Global Hotel Furniture Supplier

型号 HS-35
Model HS-35
Global Hotel Furniture Supplier

**Product Parameters** 

Model HS-35

Cloth Cotton and linen cloth&Solvent-free anti fouling leather

Frame All Ash Wood
Size 900mm\*1800mm\*800mm

Material Description

- · Full top grain leather
- · Semi top grain leather
- ·Top grain leather
- · More

- · Solid wood board.
- · Solid wood multi-layer board
- · Solid wood particle board.
- · More