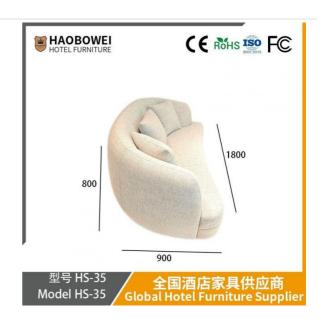

## **Product Specification**

Model NO.: HS-35 Seat: Many • Frame Material: Wood Padding: Sponge Armrest: With Armrest High Back Back Height: ISO 8191 • Fire Retardant Standard: Fabric Material:

Inflatable: Non Inflatable

• Condition: New

• Transport Package: Furniture Standard Export Package (Wooden

Case &Am

Specification: 900\*1800\*800Trademark: HAOBOWEI

• Origin: Foshan, Guangdong, China

# **Leisure Chairs H-HW03**

型号 HS-35 Model HS-35

/ 全国酒店家具供应商 Global Hotel Furniture Supplier

型号 HS-35
Model HS-35
Global Hotel Furniture Supplier

**Product Parameters** 

Model HS-35

Cloth Cotton and linen cloth&Solvent-free anti fouling leather

Frame All Ash Wood
Size 900mm\*1800mm\*800mm

Material Description

- · Full top grain leather
- · Semi top grain leather
- ·Top grain leather
- · More

- · Solid wood board.
- · Solid wood multi-layer board
- · Solid wood particle board.
- · More