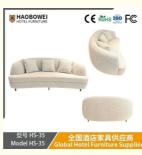

## **Product Specification**

Model NO.: HS-35 Seat: Many • Frame Material: Wood Padding: Sponge Armrest: With Armrest High Back Back Height: ISO 8191 • Fire Retardant Standard: Fabric Material:

Inflatable: Non Inflatable

• Condition: New

• Transport Package: Furniture Standard Export Package (Wooden

Case &Am

Specification: 900\*1800\*800Trademark: HAOBOWEI

• Origin: Foshan, Guangdong, China

# **Leisure Chairs H-HW03**

型号 HS-35 Model HS-35

/ 全国酒店家具供应商 Global Hotel Furniture Supplier

型号 HS-35
Model HS-35
Global Hotel Furniture Supplier

**Product Parameters** 

Model HS-35

Cloth Cotton and linen cloth&Solvent-free anti fouling leather

Frame All Ash Wood
Size 900mm\*1800mm\*800mm

Material Description

- · Full top grain leather
- · Semi top grain leather
- ·Top grain leather
- · More

- · Solid wood board.
- · Solid wood multi-layer board
- · Solid wood particle board.
- · More