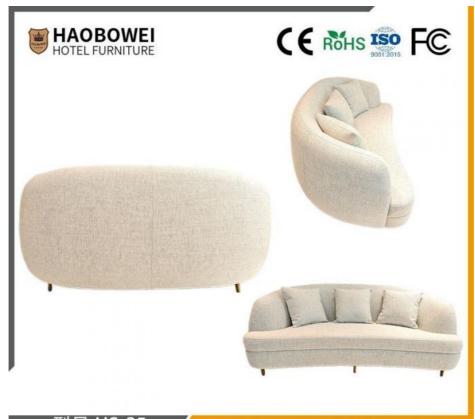

## **Product Specification**

Model NO.: HS-35 Seat: Many • Frame Material: Wood Padding: Sponge Armrest: With Armrest High Back Back Height: ISO 8191 • Fire Retardant Standard: Fabric Material:

Inflatable: Non Inflatable

# **Leisure Chairs H-HW03**

型号 HS-35 Model HS-35

/ 全国酒店家具供应商 Global Hotel Furniture Supplier

型号 HS-35
Model HS-35
Global Hotel Furniture Supplier

**Product Parameters** 

Model HS-35

Cloth Cotton and linen cloth&Solvent-free anti fouling leather

Frame All Ash Wood
Size 900mm\*1800mm\*800mm

Material Description

- · Full top grain leather
- · Semi top grain leather
- ·Top grain leather
- · More

- · Solid wood board.
- · Solid wood multi-layer board
- · Solid wood particle board.
- · More

- · North American black walnut.
- · North American hard maple.
- · White oak
- ·More

- · Cotton cloth
- · Linen cloth
- · Cotton and linen cloth
- · More

<sup>\*</sup>For more material details, please consult us