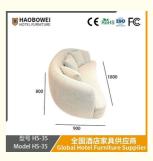

• Condition: New

• Transport Package: Furniture Standard Export Package (Wooden

Case &Am

Specification: 900\*1800\*800Trademark: HAOBOWEI

• Origin: Foshan, Guangdong, China

Frame All Ash Wood
Size 900mm\*1800mm\*800mm

Material Description

- · Full top grain leather
- · Semi top grain leather
- ·Top grain leather
- · More

- · Solid wood board.
- · Solid wood multi-layer board
- · Solid wood particle board.
- · More