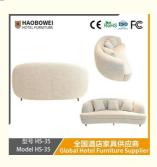

## **Product Specification**

Model NO.: HS-35 Seat: Many • Frame Material: Wood Padding: Sponge Armrest: With Armrest High Back Back Height: ISO 8191 • Fire Retardant Standard: Fabric Material:

Inflatable: Non Inflatable

• Condition: New

• Transport Package: Furniture Standard Export Package (Wooden

Case &Am

Specification: 900\*1800\*800Trademark: HAOBOWEI

• Origin: Foshan, Guangdong, China

# **Leisure Chairs H-HW03**

型号 HS-35 Model HS-35

/ 全国酒店家具供应商 Global Hotel Furniture Supplier

型号 HS-35
Model HS-35
Global Hotel Furniture Supplier

**Product Parameters** 

Model HS-35

Cloth Cotton and linen cloth&Solvent-free anti fouling leather

Frame All Ash Wood
Size 900mm\*1800mm\*800mm

Material Description

- · Full top grain leather
- · Semi top grain leather
- ·Top grain leather
- · More

- · Solid wood board.
- · Solid wood multi-layer board
- · Solid wood particle board.
- · More