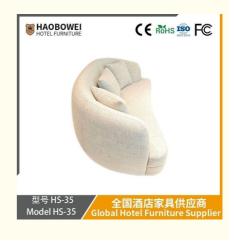

# Italian Minimalist Fabric Sofa for Large-Sized Houses. Connery Sofa. Modern Light Luxury High-End Foshan Furniture Sofa for Living Room.

## **Product Specification**

Model NO.: HS-35 Seat: Many • Frame Material: Wood Padding: Sponge Armrest: With Armrest High Back Back Height: ISO 8191 • Fire Retardant Standard: Fabric Material:

Inflatable: Non Inflatable

# **Leisure Chairs H-HW03**

型号 HS-35 Model HS-35

/ 全国酒店家具供应商 Global Hotel Furniture Supplier

型号 HS-35
Model HS-35
Global Hotel Furniture Supplier

**Product Parameters** 

Model HS-35

Cloth Cotton and linen cloth&Solvent-free anti fouling leather

Frame All Ash Wood
Size 900mm\*1800mm\*800mm

Material Description

- · Full top grain leather
- · Semi top grain leather
- ·Top grain leather
- · More

- · Solid wood board.
- · Solid wood multi-layer board
- · Solid wood particle board.
- · More