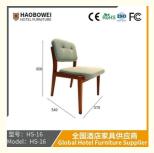

## Haobowei Furniture Real Wood Dining Chair Hotel Designer Chair Home Casual Restaurant Back Chair Modern Simple Stool

**Basic Information** 

## **Product Specification**

| Model NO.:  | HS-16    |
|-------------|----------|
| Material:   | Ash Woo  |
| Customized: | Customiz |
| • Folded:   | Unfolded |
| Rotary:     | Fixed    |

- Usage:
- Condition:
- Function:
- Delivery Time:
- MOQ:
- Quality:
- Three Guarantees:
- Repair: