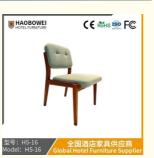

## Haobowei Furniture Real Wood Dining Chair Hotel Designer Chair Home Casual Restaurant Back Chair Modern Simple Stool

**Basic Information** 

## **Product Specification**

| Model NO.:  | HS-16    |
|-------------|----------|
| Material:   | Ash Woo  |
| Customized: | Customiz |
| • Folded:   | Unfolded |
| Rotary:     | Fixed    |

- Usage:
- Condition:
- Function:
- Delivery Time:
- MOQ:
- Quality:
- Three Guarantees:
- Repair: