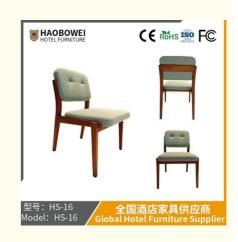

## Haobowei Furniture Real Wood Dining Chair Hotel Designer Chair Home Casual Restaurant Back Chair Modern Simple Stool

**Basic Information** 

## **Product Specification**

| Model NO.:  | HS-16    |
|-------------|----------|
| Material:   | Ash Woo  |
| Customized: | Customiz |
| • Folded:   | Unfolded |
| Rotary:     | Fixed    |

- Usage:
- Condition:
- Function:
- Delivery Time:
- MOQ:
- Quality:
- Three Guarantees:
- Repair: