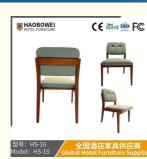

## Haobowei Furniture Real Wood Dining Chair Hotel Designer Chair Home Casual Restaurant Back Chair Modern Simple Stool

**Basic Information** 

## **Product Specification**

| Model NO.:  | HS-16    |
|-------------|----------|
| Material:   | Ash Woo  |
| Customized: | Customiz |
| • Folded:   | Unfolded |
| Rotary:     | Fixed    |

- Usage:
- Condition:
- Function:
- Delivery Time:
- MOQ:
- Quality:
- Three Guarantees:
- Repair: