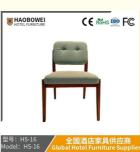

## Haobowei Furniture Real Wood Dining Chair Hotel Designer Chair Home Casual Restaurant Back Chair Modern Simple Stool

**Basic Information** 

## **Product Specification**

| Model NO.:  | HS-16    |
|-------------|----------|
| Material:   | Ash Woo  |
| Customized: | Customiz |
| • Folded:   | Unfolded |
| Rotary:     | Fixed    |

- Usage:
- Condition:
- Function:
- Delivery Time:
- MOQ:
- Quality:
- Three Guarantees:
- Repair: