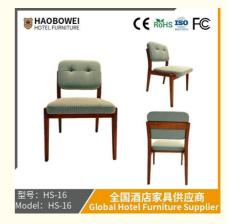

## Haobowei Furniture Real Wood Dining Chair Hotel Designer Chair Home Casual Restaurant Back Chair Modern Simple Stool

**Basic Information** 

## **Product Specification**

| Model NO.:  | HS-16    |
|-------------|----------|
| Material:   | Ash Woo  |
| Customized: | Customiz |
| • Folded:   | Unfolded |
| Rotary:     | Fixed    |

- Usage:
- Condition:
- Function:
- Delivery Time:
- MOQ:
- Quality:
- Three Guarantees:
- Repair: