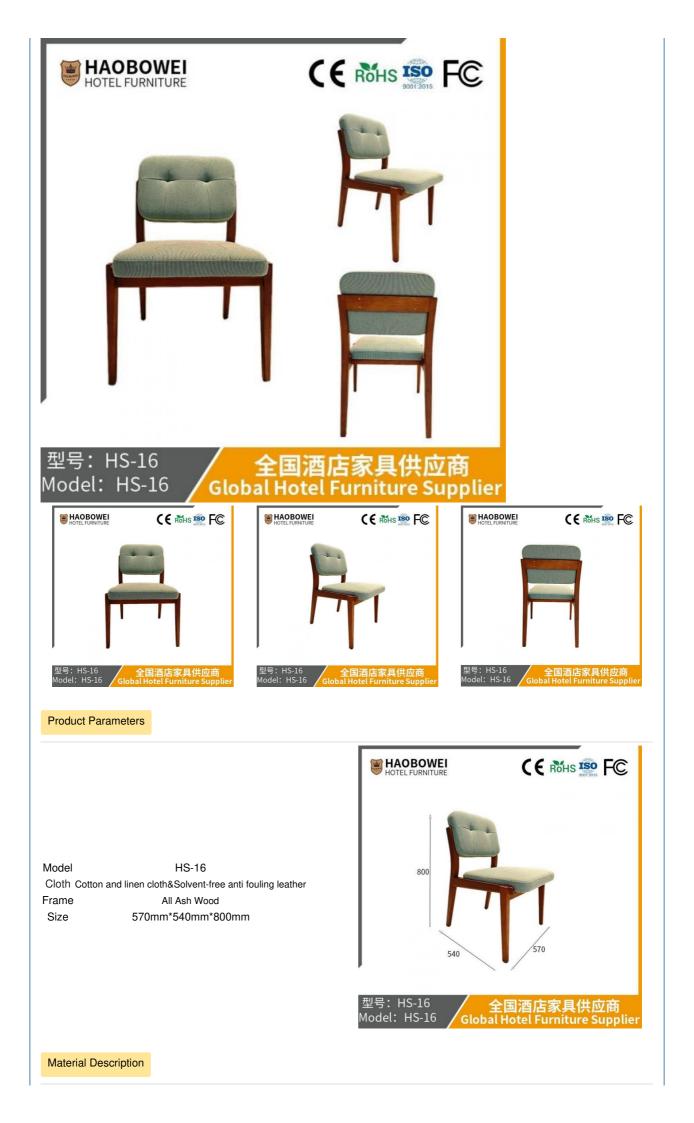

## **Product Specification**

| Model NO.:  | HS-16    |
|-------------|----------|
| Material:   | Ash Woo  |
| Customized: | Customiz |
| • Folded:   | Unfolded |
| Rotary:     | Fixed    |

- Usage:
- Condition:
- Function:
- Delivery Time:
- MOQ:
- Quality:
- Three Guarantees:
- Repair:

- ·North American black walnut.
- ·North American hard maple.
- ·White oak
- More

- $\cdot$  Cotton cloth
- · Linen cloth
- ·Cotton and linen cloth
- $\cdot$  More

HAOBOWEI HOTEL FURNITURE Customizable Materials