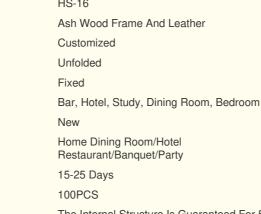

## **Product Specification**

| Model NO.:  | HS-16    |
|-------------|----------|
| Material:   | Ash Woo  |
| Customized: | Customiz |
| • Folded:   | Unfolded |
| Rotary:     | Fixed    |

- Usage:
- Condition:
- Function:
- Delivery Time:
- MOQ:
- Quality:
- Three Guarantees:
- Repair:

- The Internal Structure Is Guaranteed For 5 Year
- Three Guarantees Within 2 Years Provide Repair Services For A Lifetime
  - Ohadis Three Times Defens Londian