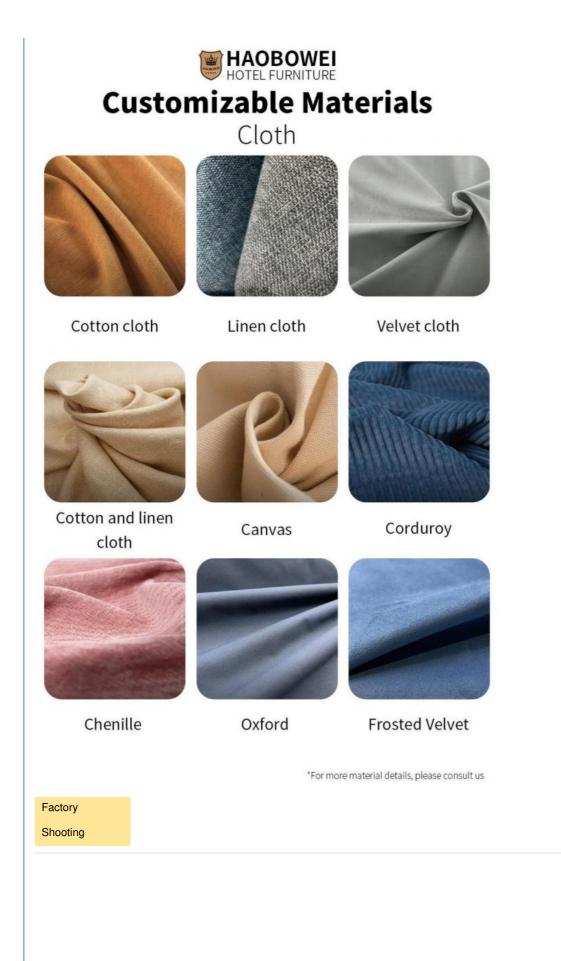

- ·North American black walnut.
- ·North American hard maple.
- ·White oak
- More

- $\cdot$  Cotton cloth
- · Linen cloth
- ·Cotton and linen cloth
- $\cdot$  More

HAOBOWEI HOTEL FURNITURE Customizable Materials

\*For more material details, please consult us

**Detailed Photos** 