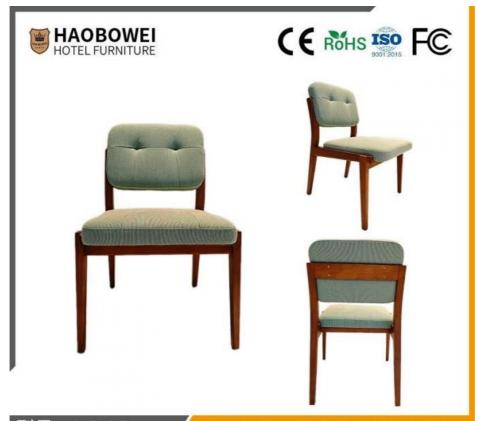

## Haobowei Furniture French Medieval Style Lounge Chair Living Room Designer Solid Wood Hotel Business Negotiation Chair Single Sofa Chair

## **Product Specification**

Model NO.: HS-16

Material: Ash Wood Frame And Leather

Customized: CustomizedFolded: UnfoldedRotary: Fixed

• Usage: Bar, Hotel, Study, Dining Room, Bedroom

Condition: New

• Function: Home Dining Room/Hotel

# **Leisure Chair Zone**

\*For more material details, please consult us

**Detailed Photos** 

H-HW07

H-HW08

**Leisure Chairs H-HW03** 

型号: HS-16 Model: <u>HS-16</u>

# / 全国酒店家具供应商 Global Hotel Furniture Supplier

**Product Parameters** 

Model HS-16

Cloth Cotton and linen cloth&Solvent-free anti fouling leather

Frame All Ash Wood
Size 570mm\*540mm\*800mm

Material Description