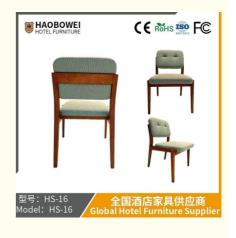

## **Product Specification**

Model NO.: HS-16

Material: Ash Wood Frame And Leather

Customized: CustomizedFolded: UnfoldedRotary: Fixed

• Usage: Bar, Hotel, Study, Dining Room, Bedroom

Condition: New

• Function: Home Dining Room/Hotel

# **Leisure Chair Zone**

\*For more material details, please consult us

**Detailed Photos** 

H-HW07

H-HW08

**Leisure Chairs H-HW03** 

型号: HS-16 Model: <u>HS-16</u>

# / 全国酒店家具供应商 Global Hotel Furniture Supplier

**Product Parameters** 

Model HS-16

Cloth Cotton and linen cloth&Solvent-free anti fouling leather

Frame All Ash Wood
Size 570mm\*540mm\*800mm

Material Description