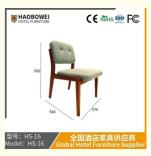

## **Product Specification**

Model NO.: HS-16

Material: Ash Wood Frame And Leather

Customized: CustomizedFolded: UnfoldedRotary: Fixed

• Usage: Bar, Hotel, Study, Dining Room, Bedroom

Condition: New

• Function: Home Dining Room/Hotel

# **Leisure Chair Zone**

\*For more material details, please consult us

**Detailed Photos** 

H-HW07

H-HW08

**Leisure Chairs H-HW03** 

型号: HS-16 Model: <u>HS-16</u>

# / 全国酒店家具供应商 Global Hotel Furniture Supplier

**Product Parameters** 

Model HS-16

Cloth Cotton and linen cloth&Solvent-free anti fouling leather

Frame All Ash Wood
Size 570mm\*540mm\*800mm

Material Description