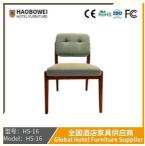

## **Product Specification**

Model NO.: HS-16

Material: Ash Wood Frame And Leather

Customized: CustomizedFolded: UnfoldedRotary: Fixed

• Usage: Bar, Hotel, Study, Dining Room, Bedroom

Condition: New

• Function: Home Dining Room/Hotel

# **Leisure Chair Zone**

\*For more material details, please consult us

**Detailed Photos** 

H-HW07

H-HW08

**Leisure Chairs H-HW03** 

型号: HS-16 Model: <u>HS-16</u>

# / 全国酒店家具供应商 Global Hotel Furniture Supplier

**Product Parameters** 

Model HS-16

Cloth Cotton and linen cloth&Solvent-free anti fouling leather

Frame All Ash Wood
Size 570mm\*540mm\*800mm

Material Description