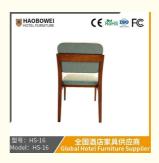

## **Product Specification**

Model NO.: HS-16

Material: Ash Wood Frame And Leather

Customized: CustomizedFolded: UnfoldedRotary: Fixed

• Usage: Bar, Hotel, Study, Dining Room, Bedroom

Condition: New

• Function: Home Dining Room/Hotel

# **Leisure Chair Zone**

\*For more material details, please consult us

**Detailed Photos** 

H-HW07

H-HW08

**Leisure Chairs H-HW03** 

型号: HS-16 Model: <u>HS-16</u>

# / 全国酒店家具供应商 Global Hotel Furniture Supplier

**Product Parameters** 

Model HS-16

Cloth Cotton and linen cloth&Solvent-free anti fouling leather

Frame All Ash Wood
Size 570mm\*540mm\*800mm

Material Description