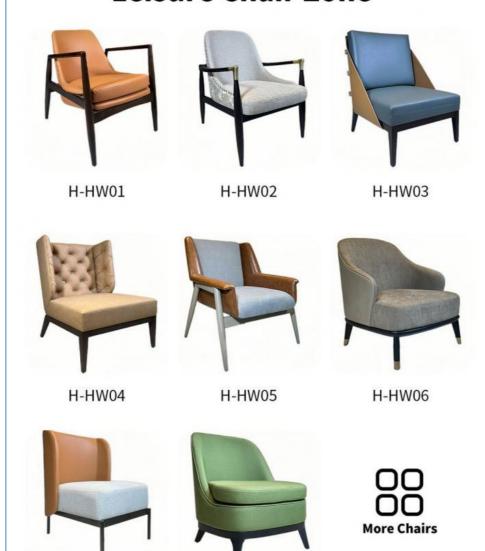

# **Leisure Chair Zone**

\*For more material details, please consult us

**Detailed Photos** 

H-HW07

H-HW08

**Leisure Chairs H-HW03** 

型号: HS-16 Model: <u>HS-16</u>