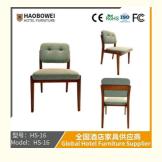

## **Product Specification**

Model NO.: HS-16

Material: Ash Wood Frame And Leather

Customized: CustomizedFolded: UnfoldedRotary: Fixed

• Usage: Bar, Hotel, Study, Dining Room, Bedroom

Condition: New

• Function: Home Dining Room/Hotel

# **Leisure Chair Zone**

\*For more material details, please consult us

**Detailed Photos** 

H-HW07

H-HW08

**Leisure Chairs H-HW03** 

型号: HS-16 Model: <u>HS-16</u>

# / 全国酒店家具供应商 Global Hotel Furniture Supplier

**Product Parameters** 

Model HS-16

Cloth Cotton and linen cloth&Solvent-free anti fouling leather

Frame All Ash Wood
Size 570mm\*540mm\*800mm

Material Description