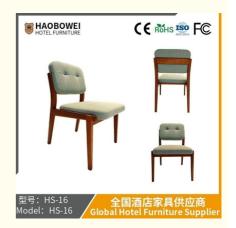

## **Product Specification**

Model NO.: HS-16

Material: Ash Wood Frame And Leather

Customized: CustomizedFolded: UnfoldedRotary: Fixed

• Usage: Bar, Hotel, Study, Dining Room, Bedroom

Condition: New

• Function: Home Dining Room/Hotel

# **Leisure Chair Zone**

\*For more material details, please consult us

**Detailed Photos** 

H-HW07

H-HW08

**Leisure Chairs H-HW03** 

型号: HS-16 Model: <u>HS-16</u>

# / 全国酒店家具供应商 Global Hotel Furniture Supplier

**Product Parameters** 

Model HS-16

Cloth Cotton and linen cloth&Solvent-free anti fouling leather

Frame All Ash Wood
Size 570mm\*540mm\*800mm

Material Description