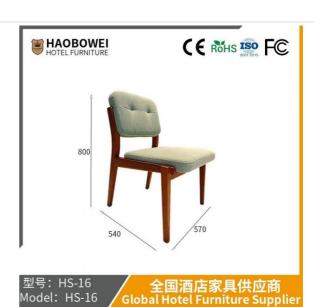

## **Product Specification**

Model NO.: HS-16

Material: Ash Wood Frame And Leather

Customized: CustomizedFolded: UnfoldedRotary: Fixed

• Usage: Bar, Hotel, Study, Dining Room, Bedroom

Condition: New

• Function: Home Dining Room/Hotel

# / 全国酒店家具供应商 Global Hotel Furniture Supplier

**Product Parameters** 

Model HS-16

Cloth Cotton and linen cloth&Solvent-free anti fouling leather

Frame All Ash Wood
Size 570mm\*540mm\*800mm

Material Description