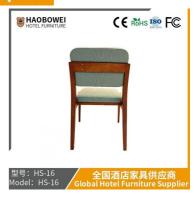

## **Product Specification**

Model NO.: HS-16

Material: Ash Wood Frame And Leather

Customized: CustomizedFolded: UnfoldedRotary: Fixed

• Usage: Bar, Hotel, Study, Dining Room, Bedroom

Condition: New

• Function: Home Dining Room/Hotel

# **Leisure Chair Zone**

\*For more material details, please consult us

**Detailed Photos** 

H-HW07

H-HW08

**Leisure Chairs H-HW03** 

型号: HS-16 Model: <u>HS-16</u>