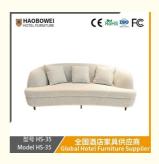

# **Leisure Chairs H-HW03**

型号 HS-35 Model HS-35

/ 全国酒店家具供应商 Global Hotel Furniture Supplier

型号 HS-35
Model HS-35
Global Hotel Furniture Supplier

**Product Parameters** 

Model HS-35

Cloth Cotton and linen cloth&Solvent-free anti fouling leather

Frame All Ash Wood
Size 900mm\*1800mm\*800mm

Material Description

- · Full top grain leather
- · Semi top grain leather
- ·Top grain leather
- · More

- · Solid wood board.
- · Solid wood multi-layer board
- · Solid wood particle board.
- · More