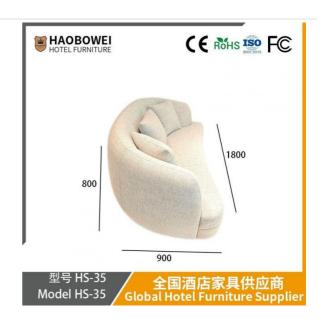

## **Product Specification**

Model NO.: HS-35 Seat: Many • Frame Material: Wood Padding: Sponge Armrest: With Armrest High Back Back Height: ISO 8191 • Fire Retardant Standard: Fabric Material:

Inflatable: Non Inflatable

• Condition: New

• Transport Package: Furniture Standard Export Package (Wooden

Case &Am

Specification: 900\*1800\*800Trademark: HAOBOWEI

Origin: Foshan, Guangdong, China

# **Leisure Chairs H-HW03**

型号 HS-35 Model HS-35

/ 全国酒店家具供应商 Global Hotel Furniture Supplier

型号 HS-35
Model HS-35
Global Hotel Furniture Supplier

**Product Parameters** 

Model HS-35

Cloth Cotton and linen cloth&Solvent-free anti fouling leather

Frame All Ash Wood
Size 900mm\*1800mm\*800mm

Material Description

- · Full top grain leather
- · Semi top grain leather
- ·Top grain leather
- · More

- · Solid wood board.
- · Solid wood multi-layer board
- · Solid wood particle board.
- · More