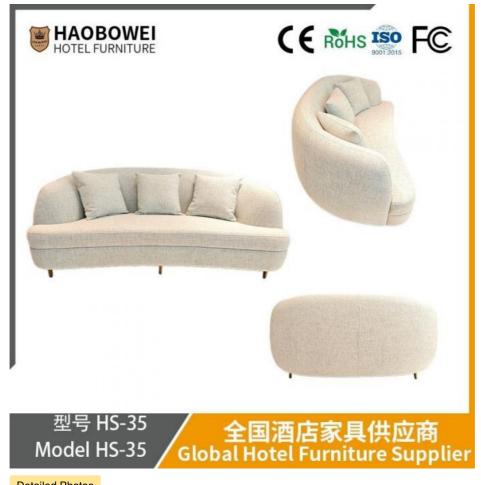

# **Leisure Chairs H-HW03**

型号 HS-35 Model HS-35

/ 全国酒店家具供应商 Global Hotel Furniture Supplier

型号 HS-35
Model HS-35
Global Hotel Furniture Supplier

**Product Parameters** 

Model HS-35

Cloth Cotton and linen cloth&Solvent-free anti fouling leather

Frame All Ash Wood
Size 900mm\*1800mm\*800mm

Material Description

- · Full top grain leather
- · Semi top grain leather
- ·Top grain leather
- · More

- · Solid wood board.
- · Solid wood multi-layer board
- · Solid wood particle board.
- · More