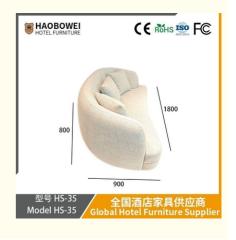

## **Product Specification**

Model NO.: HS-35 Seat: Many • Frame Material: Wood Padding: Sponge Armrest: With Armrest High Back Back Height: ISO 8191 • Fire Retardant Standard: Fabric Material:

Inflatable: Non Inflatable

• Condition: New

• Transport Package: Furniture Standard Export Package (Wooden

Case &Am

Specification: 900\*1800\*800Trademark: HAOBOWEI

Origin: Foshan, Guangdong, China

# **Leisure Chairs H-HW03**

型号 HS-35 Model HS-35

/ 全国酒店家具供应商 Global Hotel Furniture Supplier

型号 HS-35
Model HS-35
Global Hotel Furniture Supplier

**Product Parameters** 

Model HS-35

Cloth Cotton and linen cloth&Solvent-free anti fouling leather

Frame All Ash Wood
Size 900mm\*1800mm\*800mm

Material Description

- · Full top grain leather
- · Semi top grain leather
- ·Top grain leather
- · More

- · Solid wood board.
- · Solid wood multi-layer board
- · Solid wood particle board.
- · More