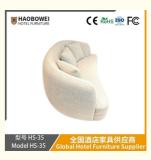

# **Leisure Chairs H-HW03**

型号 HS-35 Model HS-35

/ 全国酒店家具供应商 Global Hotel Furniture Supplier

型号 HS-35
Model HS-35
Global Hotel Furniture Supplier

**Product Parameters** 

Model HS-35

Cloth Cotton and linen cloth&Solvent-free anti fouling leather

Frame All Ash Wood
Size 900mm\*1800mm\*800mm

Material Description

- · Full top grain leather
- · Semi top grain leather
- ·Top grain leather
- · More

- · Solid wood board.
- · Solid wood multi-layer board
- · Solid wood particle board.
- · More