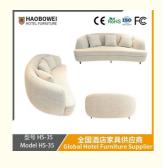

# **Leisure Chairs H-HW03**

型号 HS-35 Model HS-35

/ 全国酒店家具供应商 Global Hotel Furniture Supplier

型号 HS-35
Model HS-35
Global Hotel Furniture Supplier

**Product Parameters** 

Model HS-35

Cloth Cotton and linen cloth&Solvent-free anti fouling leather

Frame All Ash Wood
Size 900mm\*1800mm\*800mm

Material Description

- · Full top grain leather
- · Semi top grain leather
- ·Top grain leather
- · More

- · Solid wood board.
- · Solid wood multi-layer board
- · Solid wood particle board.
- · More