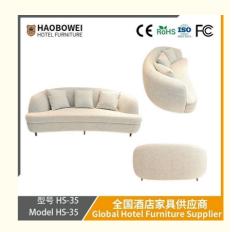

# **Leisure Chairs H-HW03**

型号 HS-35 Model HS-35

/ 全国酒店家具供应商 Global Hotel Furniture Supplier

型号 HS-35
Model HS-35
Global Hotel Furniture Supplier

**Product Parameters** 

Model HS-35

Cloth Cotton and linen cloth&Solvent-free anti fouling leather

Frame All Ash Wood
Size 900mm\*1800mm\*800mm

Material Description

- · Full top grain leather
- · Semi top grain leather
- ·Top grain leather
- · More

- · Solid wood board.
- · Solid wood multi-layer board
- · Solid wood particle board.
- · More