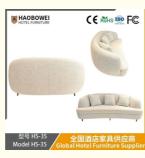

# **Leisure Chairs H-HW03**

型号 HS-35 Model HS-35

/ 全国酒店家具供应商 Global Hotel Furniture Supplier

型号 HS-35
Model HS-35
Global Hotel Furniture Supplier

**Product Parameters** 

Model HS-35

Cloth Cotton and linen cloth&Solvent-free anti fouling leather

Frame All Ash Wood
Size 900mm\*1800mm\*800mm

Material Description

- · Full top grain leather
- · Semi top grain leather
- ·Top grain leather
- · More

- · Solid wood board.
- · Solid wood multi-layer board
- · Solid wood particle board.
- · More