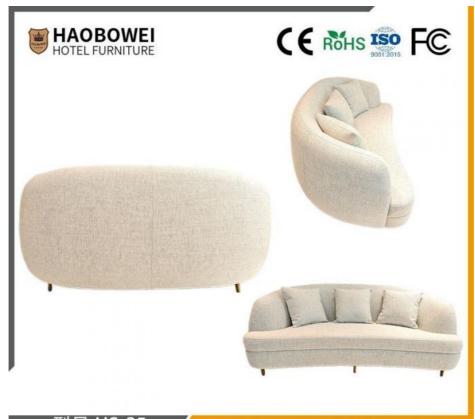

# **Leisure Chairs H-HW03**

型号 HS-35 Model HS-35

/ 全国酒店家具供应商 Global Hotel Furniture Supplier

型号 HS-35
Model HS-35
Global Hotel Furniture Supplier

**Product Parameters** 

Model HS-35

Cloth Cotton and linen cloth&Solvent-free anti fouling leather

Frame All Ash Wood
Size 900mm\*1800mm\*800mm

Material Description

- · Full top grain leather
- · Semi top grain leather
- ·Top grain leather
- · More

- · Solid wood board.
- · Solid wood multi-layer board
- · Solid wood particle board.
- · More