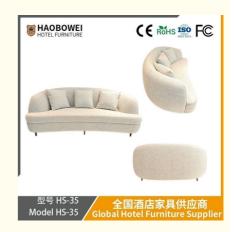

# Italian Minimalist Fabric Sofa. White Cream Style Three-Seater Sailboat Sofa for Home. Sofa for Small-Sized Houses.

## **Product Specification**

Model NO.: HS-35 Seat: Many • Frame Material: Wood • Padding: Sponge Armrest: With Armrest High Back Back Height: ISO 8191 • Fire Retardant Standard: Material: Fabric

Inflatable: Non Inflatable

# **Leisure Chairs H-HW03**

型号 HS-35 Model HS-35

/ 全国酒店家具供应商 Global Hotel Furniture Supplier

型号 HS-35
Model HS-35
Global Hotel Furniture Supplier

**Product Parameters** 

Model HS-35

Cloth Cotton and linen cloth&Solvent-free anti fouling leather