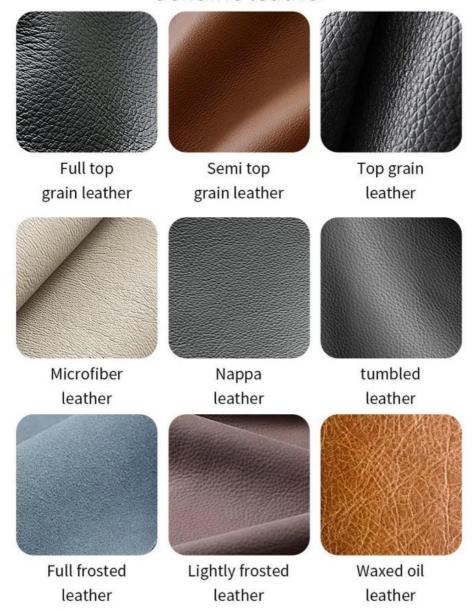

Frame All Ash Wood
Size 900mm\*1800mm\*800mm

Material Description

- · Full top grain leather
- · Semi top grain leather
- ·Top grain leather
- · More

- · Solid wood board.
- · Solid wood multi-layer board
- · Solid wood particle board.
- · More