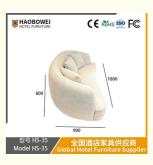

# Italian Minimalist Fabric Sofa. White Cream Style Three-Seater Sailboat Sofa for Home. Sofa for Small-Sized Houses.

## **Product Specification**

Model NO.: HS-35 Seat: Many • Frame Material: Wood • Padding: Sponge Armrest: With Armrest High Back Back Height: ISO 8191 • Fire Retardant Standard: Material: Fabric

Inflatable: Non Inflatable

• Condition: New

• Transport Package: Furniture Standard Export Package (Wooden

Case &Am

Specification: 900\*1800\*800Trademark: HAOBOWEI

Origin: Foshan, Guangdong, China

# **Leisure Chairs H-HW03**

型号 HS-35 Model HS-35

/ 全国酒店家具供应商 Global Hotel Furniture Supplier

型号 HS-35
Model HS-35
Global Hotel Furniture Supplier

**Product Parameters** 

Model HS-35

Cloth Cotton and linen cloth&Solvent-free anti fouling leather

Frame All Ash Wood
Size 900mm\*1800mm\*800mm

Material Description

- · Full top grain leather
- · Semi top grain leather
- ·Top grain leather
- · More

- · Solid wood board.
- · Solid wood multi-layer board
- · Solid wood particle board.
- · More