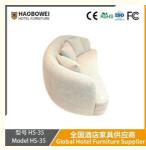

# Italian Minimalist Fabric Sofa. White Cream Style Three-Seater Sailboat Sofa for Home. Sofa for Small-Sized Houses.

## **Product Specification**

Model NO.: HS-35 Seat: Many • Frame Material: Wood • Padding: Sponge Armrest: With Armrest High Back Back Height: ISO 8191 • Fire Retardant Standard: Material: Fabric

Inflatable: Non Inflatable

• Condition: New

• Transport Package: Furniture Standard Export Package (Wooden

Case &Am

Specification: 900\*1800\*800Trademark: HAOBOWEI

Origin: Foshan, Guangdong, China

# **Leisure Chairs H-HW03**

型号 HS-35 Model HS-35

/ 全国酒店家具供应商 Global Hotel Furniture Supplier

型号 HS-35
Model HS-35
Global Hotel Furniture Supplier

**Product Parameters** 

Model HS-35

Cloth Cotton and linen cloth&Solvent-free anti fouling leather

Frame All Ash Wood
Size 900mm\*1800mm\*800mm

Material Description

- · Full top grain leather
- · Semi top grain leather
- ·Top grain leather
- · More

- · Solid wood board.
- · Solid wood multi-layer board
- · Solid wood particle board.
- · More