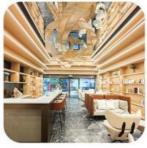

# Italian Minimalist Fabric Sofa. White Cream Style Three-Seater Sailboat Sofa for Home. Sofa for Small-Sized Houses.

## More Images

Dining Chair

Zone

**Detailed Photos** 