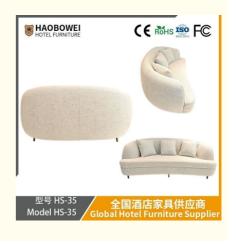

# Italian Minimalist Fabric Sofa. White Cream Style Three-Seater Sailboat Sofa for Home. Sofa for Small-Sized Houses.

## **Product Specification**

Model NO.: HS-35 Seat: Many • Frame Material: Wood • Padding: Sponge Armrest: With Armrest High Back Back Height: ISO 8191 • Fire Retardant Standard: Material: Fabric

Inflatable: Non Inflatable

# **Leisure Chairs H-HW03**

型号 HS-35 Model HS-35

/ 全国酒店家具供应商 Global Hotel Furniture Supplier

型号 HS-35
Model HS-35
Global Hotel Furniture Supplier

**Product Parameters** 

Model HS-35

Cloth Cotton and linen cloth&Solvent-free anti fouling leather