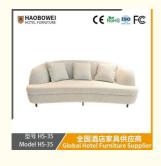

# Italian Minimalist Fabric Sofa. White Cream Style Three-Seater Sailboat Sofa for Home. Sofa for Small-Sized Houses.

## **Product Specification**

Model NO.: HS-35 Seat: Many • Frame Material: Wood • Padding: Sponge Armrest: With Armrest High Back Back Height: ISO 8191 • Fire Retardant Standard: Material: Fabric

Inflatable: Non Inflatable

# **Leisure Chairs H-HW03**

型号 HS-35 Model HS-35

/ 全国酒店家具供应商 Global Hotel Furniture Supplier

型号 HS-35
Model HS-35
Global Hotel Furniture Supplier

**Product Parameters** 

Model HS-35

Cloth Cotton and linen cloth&Solvent-free anti fouling leather