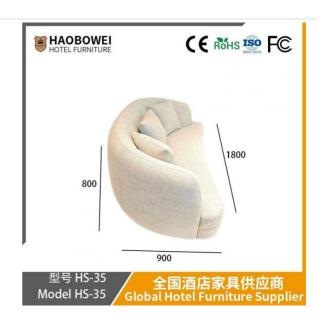

## **Product Specification**

Model NO.: HS-35 Seat: Many • Frame Material: Wood • Padding: Sponge Armrest: With Armrest High Back Back Height: ISO 8191 • Fire Retardant Standard: Material: Fabric

Inflatable: Non Inflatable

• Condition: New

• Transport Package: Furniture Standard Export Package (Wooden

Case &Am

Specification: 900\*1800\*800Trademark: HAOBOWEI

Origin: Foshan, Guangdong, China

# **Leisure Chairs H-HW03**

型号 HS-35 Model HS-35

/ 全国酒店家具供应商 Global Hotel Furniture Supplier

型号 HS-35
Model HS-35
Global Hotel Furniture Supplier

**Product Parameters** 

Model HS-35

Cloth Cotton and linen cloth&Solvent-free anti fouling leather

Frame All Ash Wood
Size 900mm\*1800mm\*800mm

Material Description

- · Full top grain leather
- · Semi top grain leather
- ·Top grain leather
- · More

- · Solid wood board.
- · Solid wood multi-layer board
- · Solid wood particle board.
- · More