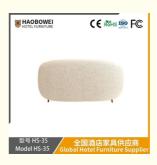

# Italian Minimalist Fabric Sofa. White Cream Style Three-Seater Sailboat Sofa for Home. Sofa for Small-Sized Houses.

## **Product Specification**

Model NO.: HS-35 Seat: Many • Frame Material: Wood • Padding: Sponge Armrest: With Armrest High Back Back Height: ISO 8191 • Fire Retardant Standard: Material: Fabric

Inflatable: Non Inflatable

• Condition: New

• Transport Package: Furniture Standard Export Package (Wooden

Case &Am

Specification: 900\*1800\*800Trademark: HAOBOWEI

Origin: Foshan, Guangdong, China

# **Leisure Chairs H-HW03**

型号 HS-35 Model HS-35

/ 全国酒店家具供应商 Global Hotel Furniture Supplier

型号 HS-35
Model HS-35
Global Hotel Furniture Supplier

**Product Parameters** 

Model HS-35

Cloth Cotton and linen cloth&Solvent-free anti fouling leather

Frame All Ash Wood
Size 900mm\*1800mm\*800mm

Material Description

- · Full top grain leather
- · Semi top grain leather
- ·Top grain leather
- · More

- · Solid wood board.
- · Solid wood multi-layer board
- · Solid wood particle board.
- · More