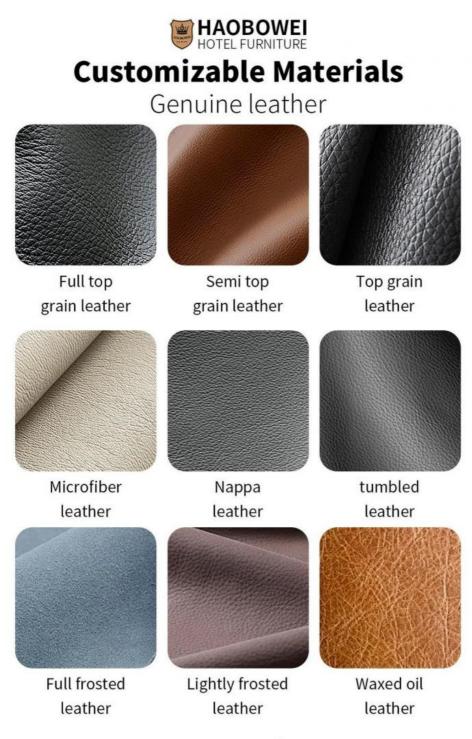

## **HAOBOWEI** HOTEL FURNITURE **Customizable Materials**

- $\cdot\,\mbox{Full}$  top grain leather
- · Semi top grain leather
- ·Top grain leather
- More

- ·Solid wood board.
- · Solid wood multi-layer board
- · Solid wood particle board.
- More

Imitation leather

# Polyurethane Synthetic Leather

It is an artificial synthetic material, which has the appearance and texture similar to that of natural leather, but the cost is relatively low.

# **Ecological leather**

It can simulate the appearance and touch similar to that of natural leather and has certain performances such as abrasion resistance and scratch resistance.

# Science and technology fabric

Technical fabric features similar appearance and texture to natural leather, good breathability, abrasion resistance, easy cleaning, high cost-effectiveness and rich colors.