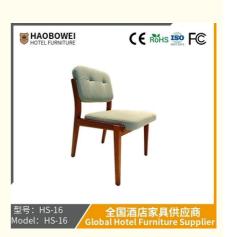

## Haobowei Furniture The Dining Chair Family Uses The Light Luxury Modern Simple High-Grade Sense Type Simple Back Dining Table Chair Small Family 2024 New Model

**Our Product Introduction** 

## **Product Specification**

**Basic Information** 

| <ul> <li>Model NO.:</li> </ul> | HS-16                                              |
|--------------------------------|----------------------------------------------------|
| Material:                      | Ash Wood Frame And Leather                         |
| Customized:                    | Customized                                         |
| • Folded:                      | Unfolded                                           |
| Rotary:                        | Fixed                                              |
| • Usage:                       | Bar, Hotel, Study, Dining Room, Bedroom            |
| Condition:                     | New                                                |
| • Function:                    | Home Dining Room/Hotel<br>Restaurant/Banquet/Party |
| Delivery Time:                 | 15-25 Days                                         |
| • MOQ:                         | 100PCS                                             |
| • Quality:                     | The Internal Structure Is Guaranteed For 5<br>Year |
| • Three Guarantees:            | Three Guarantees Within 2 Years                    |
|                                |                                                    |

## **Product Description**

Dining Chair

Zone

Our Product Introduction