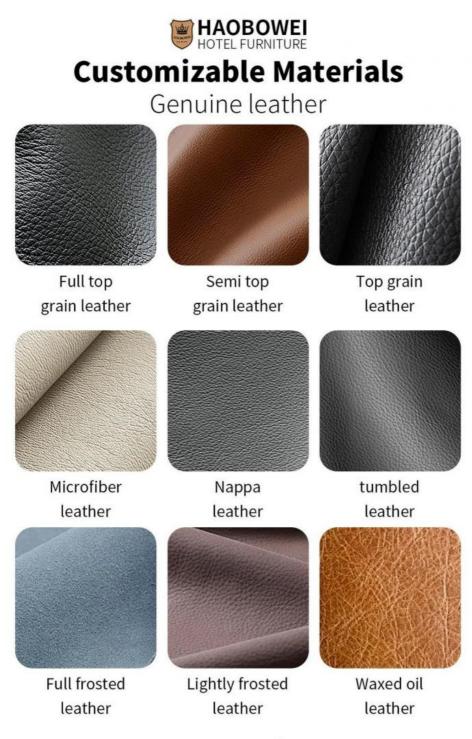

# **HAOBOWEI** HOTEL FURNITURE **Customizable Materials**

- $\cdot\,\mbox{Full}$  top grain leather
- · Semi top grain leather
- ·Top grain leather
- More

- ·Solid wood board.
- · Solid wood multi-layer board
- · Solid wood particle board.
- More

- ·North American black walnut.
- ·North American hard maple.
- ·White oak
- More

- $\cdot$  Cotton cloth
- · Linen cloth
- ·Cotton and linen cloth
- $\cdot$  More

HAOBOWEI HOTEL FURNITURE Customizable Materials

Imitation leather

# Polyurethane Synthetic Leather

It is an artificial synthetic material, which has the appearance and texture similar to that of natural leather, but the cost is relatively low.

# **Ecological leather**

It can simulate the appearance and touch similar to that of natural leather and has certain performances such as abrasion resistance and scratch resistance.

# Science and technology fabric

Technical fabric features similar appearance and texture to natural leather, good breathability, abrasion resistance, easy cleaning, high cost-effectiveness and rich colors.

Glossy

Matte

Wood Veneer

# **HAOBOWEI** HOTEL FURNITURE **Customizable Materials**