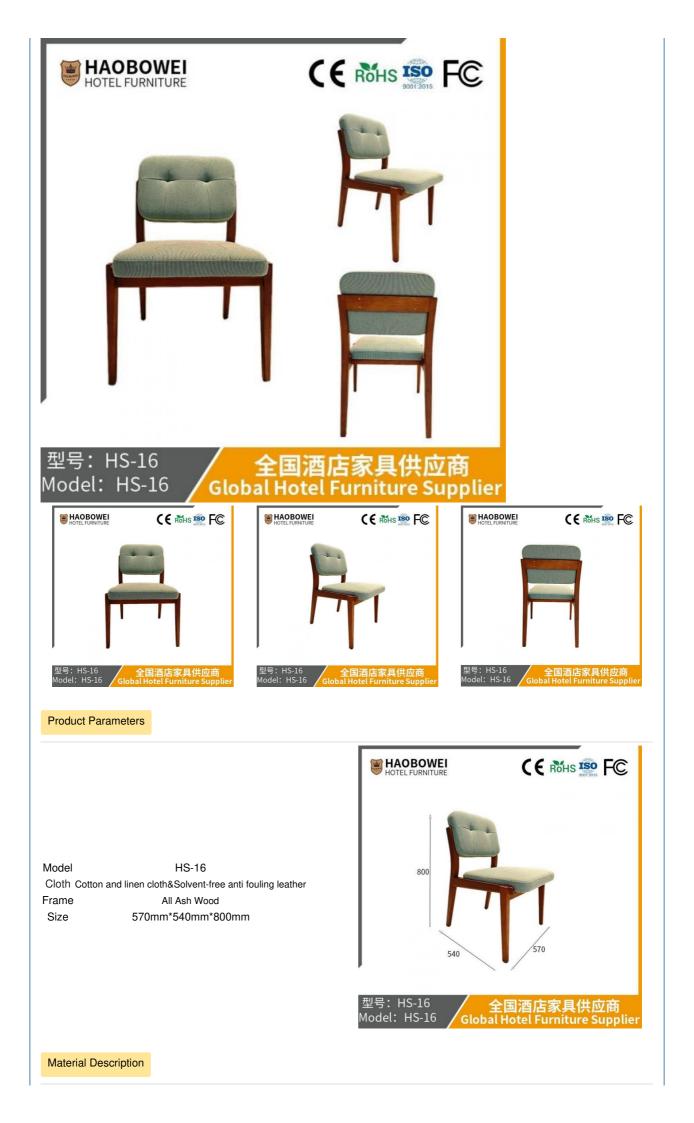

## **Product Specification**

**Basic Information** 

| <ul> <li>Model NO.:</li> </ul> | HS-16                                              |
|--------------------------------|----------------------------------------------------|
| Material:                      | Ash Wood Frame And Leather                         |
| Customized:                    | Customized                                         |
| • Folded:                      | Unfolded                                           |
| Rotary:                        | Fixed                                              |
| • Usage:                       | Bar, Hotel, Study, Dining Room, Bedroom            |
| Condition:                     | New                                                |
| • Function:                    | Home Dining Room/Hotel<br>Restaurant/Banquet/Party |
| Delivery Time:                 | 15-25 Days                                         |
| • MOQ:                         | 100PCS                                             |
| • Quality:                     | The Internal Structure Is Guaranteed For 5<br>Year |
| • Three Guarantees:            | Three Guarantees Within 2 Years                    |
|                                |                                                    |

## **Product Description**

Dining Chair

Zone

Our Product Introduction