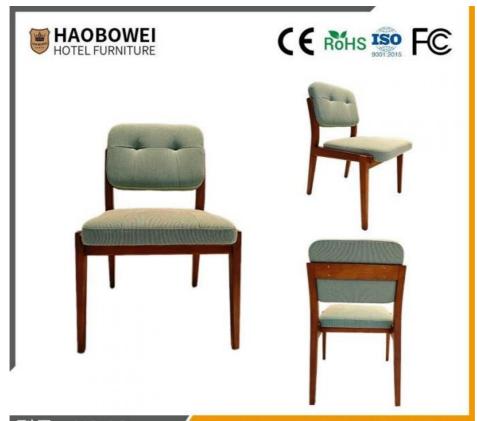

## **Product Specification**

Model NO.:
 HS-16

Material: Ash Wood Frame And Leather

Customized: CustomizedFolded: UnfoldedRotary: Fixed

• Usage: Bar, Hotel, Study, Dining Room, Bedroom

Condition: New

• Function: Home Dining Room/Hotel

# / 全国酒店家具供应商 Global Hotel Furniture Supplier

**Product Parameters** 

Model HS-16

Cloth Cotton and linen cloth&Solvent-free anti fouling leather

Frame All Ash Wood
Size 570mm\*540mm\*800mm

Material Description