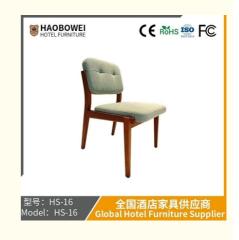

## **Product Specification**

Model NO.:
 HS-16

Material: Ash Wood Frame And Leather

Customized: CustomizedFolded: UnfoldedRotary: Fixed

• Usage: Bar, Hotel, Study, Dining Room, Bedroom

Condition: New

• Function: Home Dining Room/Hotel

# **Leisure Chair Zone**

\*For more material details, please consult us

**Detailed Photos** 

H-HW07

H-HW08

**Leisure Chairs H-HW03** 

型号: HS-16 Model: <u>HS-16</u>