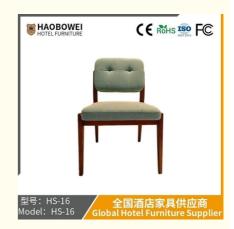

## **Product Specification**

Model NO.:
 HS-16

Material: Ash Wood Frame And Leather

Customized: CustomizedFolded: UnfoldedRotary: Fixed

• Usage: Bar, Hotel, Study, Dining Room, Bedroom

Condition: New

• Function: Home Dining Room/Hotel

# **Leisure Chair Zone**

\*For more material details, please consult us

**Detailed Photos** 

H-HW07

H-HW08

**Leisure Chairs H-HW03** 

型号: HS-16 Model: <u>HS-16</u>