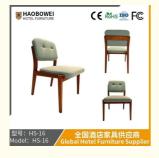

## **Product Specification**

Model NO.:
 HS-16

Material: Ash Wood Frame And Leather

Customized: CustomizedFolded: UnfoldedRotary: Fixed

• Usage: Bar, Hotel, Study, Dining Room, Bedroom

Condition: New

• Function: Home Dining Room/Hotel

# **Leisure Chair Zone**

\*For more material details, please consult us

**Detailed Photos** 

H-HW07

H-HW08

**Leisure Chairs H-HW03** 

型号: HS-16 Model: <u>HS-16</u>