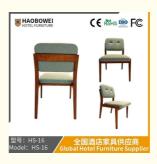

## **Product Specification**

Model NO.:
 HS-16

Material: Ash Wood Frame And Leather

Customized: CustomizedFolded: UnfoldedRotary: Fixed

• Usage: Bar, Hotel, Study, Dining Room, Bedroom

Condition: New

• Function: Home Dining Room/Hotel

# **Leisure Chair Zone**

\*For more material details, please consult us

**Detailed Photos** 

H-HW07

H-HW08

**Leisure Chairs H-HW03** 

型号: HS-16 Model: <u>HS-16</u>