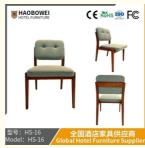

## **Product Specification**

Model NO.:
 HS-16

Material: Ash Wood Frame And Leather

Customized: CustomizedFolded: UnfoldedRotary: Fixed

• Usage: Bar, Hotel, Study, Dining Room, Bedroom

Condition: New

• Function: Home Dining Room/Hotel

# **Leisure Chair Zone**

\*For more material details, please consult us

**Detailed Photos** 

H-HW07

H-HW08

**Leisure Chairs H-HW03** 

型号: HS-16 Model: <u>HS-16</u>