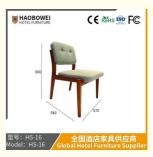

## **Product Specification**

Model NO.:
 HS-16

Material: Ash Wood Frame And Leather

Customized: CustomizedFolded: UnfoldedRotary: Fixed

• Usage: Bar, Hotel, Study, Dining Room, Bedroom

Condition: New

• Function: Home Dining Room/Hotel

# **Leisure Chair Zone**

\*For more material details, please consult us

**Detailed Photos** 

H-HW07

H-HW08

**Leisure Chairs H-HW03** 

型号: HS-16 Model: <u>HS-16</u>