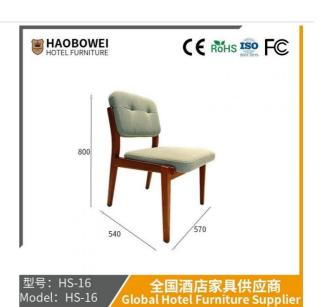

# / 全国酒店家具供应商 Global Hotel Furniture Supplier

**Product Parameters** 

Model HS-16

Cloth Cotton and linen cloth&Solvent-free anti fouling leather

Frame All Ash Wood
Size 570mm\*540mm\*800mm

Material Description