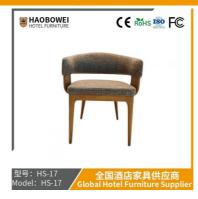

## **Product Specification**

Model NO.: HS-17

Material: Ash Wood Frame And Leather

Customized: CustomizedFolded: UnfoldedRotary: Fixed

• Usage: Bar, Hotel, Study, Dining Room, Bedroom

Condition: New

• Function: Home Dining Room/Hotel

# **Leisure Chair Zone**

\*For more material details, please consult us

**Detailed Photos** 

H-HW07

H-HW08

**Leisure Chairs H-HW03** 

型号: HS-17 Model: HS-17

# / 全国酒店家具供应商 Global Hotel Furniture Supplier

**Product Parameters** 

Model HS-17

Cloth Cotton and linen cloth&Solvent-free anti fouling leather

Frame All Ash Wood
Size 580mm\*635mm\*760mm

型号: HS-17 Model: HS-17