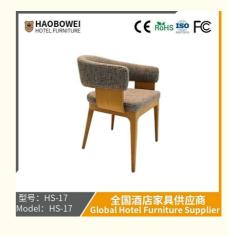

## **Product Specification**

Model NO.: HS-17

Material: Ash Wood Frame And Leather

Customized: CustomizedFolded: UnfoldedRotary: Fixed

• Usage: Bar, Hotel, Study, Dining Room, Bedroom

Condition: New

• Function: Home Dining Room/Hotel

# / 全国酒店家具供应商 Global Hotel Furniture Supplier

**Product Parameters** 

Model HS-17

Cloth Cotton and linen cloth&Solvent-free anti fouling leather

Frame All Ash Wood
Size 580mm\*635mm\*760mm

型号: HS-17 Model: HS-17