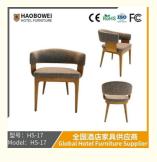

## **Product Specification**

Model NO.: HS-17

Material: Ash Wood Frame And Leather

Customized: CustomizedFolded: UnfoldedRotary: Fixed

• Usage: Bar, Hotel, Study, Dining Room, Bedroom

Condition: New

• Function: Home Dining Room/Hotel

# / 全国酒店家具供应商 Global Hotel Furniture Supplier

**Product Parameters** 

Model HS-17

Cloth Cotton and linen cloth&Solvent-free anti fouling leather

Frame All Ash Wood
Size 580mm\*635mm\*760mm

型号: HS-17 Model: HS-17