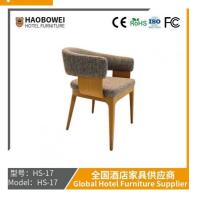

## **Product Specification**

Model NO.: HS-17

Material: Ash Wood Frame And Leather

Customized: CustomizedFolded: UnfoldedRotary: Fixed

• Usage: Bar, Hotel, Study, Dining Room, Bedroom

Condition: New

• Function: Home Dining Room/Hotel

# **Leisure Chair Zone**

\*For more material details, please consult us

**Detailed Photos** 

H-HW07

H-HW08

**Leisure Chairs H-HW03** 

型号: HS-17 Model: HS-17

# / 全国酒店家具供应商 Global Hotel Furniture Supplier

**Product Parameters** 

Model HS-17

Cloth Cotton and linen cloth&Solvent-free anti fouling leather

Frame All Ash Wood
Size 580mm\*635mm\*760mm

型号: HS-17 Model: HS-17