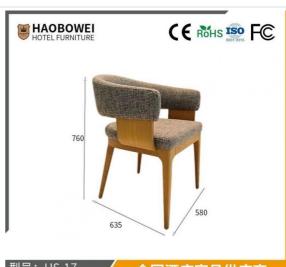

# / 全国酒店家具供应商 Global Hotel Furniture Supplier

**Product Parameters** 

Model HS-17

Cloth Cotton and linen cloth&Solvent-free anti fouling leather

Frame All Ash Wood
Size 580mm\*635mm\*760mm

型号: HS-17 Model: HS-17