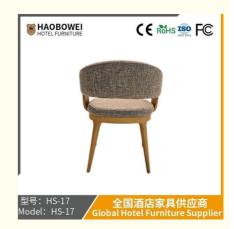

## **Product Specification**

Model NO.: HS-17

Material: Ash Wood Frame And Leather

Customized: CustomizedFolded: UnfoldedRotary: Fixed

• Usage: Bar, Hotel, Study, Dining Room, Bedroom

Condition: New

• Function: Home Dining Room/Hotel

# / 全国酒店家具供应商 Global Hotel Furniture Supplier

**Product Parameters** 

Model HS-17

Cloth Cotton and linen cloth&Solvent-free anti fouling leather

Frame All Ash Wood
Size 580mm\*635mm\*760mm

型号: HS-17 Model: HS-17