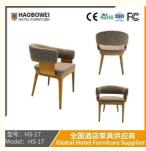

## **Product Specification**

Model NO.: HS-17

Material: Ash Wood Frame And Leather

Customized: CustomizedFolded: UnfoldedRotary: Fixed

• Usage: Bar, Hotel, Study, Dining Room, Bedroom

Condition: New

• Function: Home Dining Room/Hotel

# / 全国酒店家具供应商 Global Hotel Furniture Supplier

**Product Parameters** 

Model HS-17

Cloth Cotton and linen cloth&Solvent-free anti fouling leather

Frame All Ash Wood
Size 580mm\*635mm\*760mm

型号: HS-17 Model: HS-17