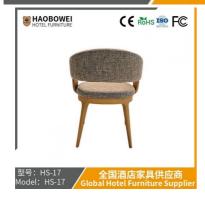

## **Product Specification**

Model NO.: HS-17

Material: Ash Wood Frame And Leather

Customized: CustomizedFolded: UnfoldedRotary: Fixed

• Usage: Bar, Hotel, Study, Dining Room, Bedroom

Condition: New

• Function: Home Dining Room/Hotel

# **Leisure Chair Zone**

\*For more material details, please consult us

**Detailed Photos** 

H-HW07

H-HW08

**Leisure Chairs H-HW03** 

型号: HS-17 Model: HS-17

# / 全国酒店家具供应商 Global Hotel Furniture Supplier

**Product Parameters** 

Model HS-17

Cloth Cotton and linen cloth&Solvent-free anti fouling leather

Frame All Ash Wood
Size 580mm\*635mm\*760mm

型号: HS-17 Model: HS-17