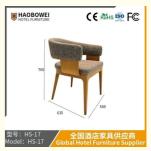

## **Product Specification**

Model NO.: HS-17

Material: Ash Wood Frame And Leather

Customized: CustomizedFolded: UnfoldedRotary: Fixed

• Usage: Bar, Hotel, Study, Dining Room, Bedroom

Condition: New

• Function: Home Dining Room/Hotel

# / 全国酒店家具供应商 Global Hotel Furniture Supplier

**Product Parameters** 

Model HS-17

Cloth Cotton and linen cloth&Solvent-free anti fouling leather

Frame All Ash Wood
Size 580mm\*635mm\*760mm

型号: HS-17 Model: HS-17