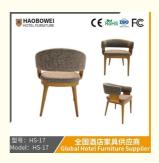

## **Product Specification**

Model NO.: HS-17

Material: Ash Wood Frame And Leather

Customized: CustomizedFolded: UnfoldedRotary: Fixed

• Usage: Bar, Hotel, Study, Dining Room, Bedroom

Condition: New

• Function: Home Dining Room/Hotel

# / 全国酒店家具供应商 Global Hotel Furniture Supplier

**Product Parameters** 

Model HS-17

Cloth Cotton and linen cloth&Solvent-free anti fouling leather

Frame All Ash Wood
Size 580mm\*635mm\*760mm

型号: HS-17 Model: HS-17