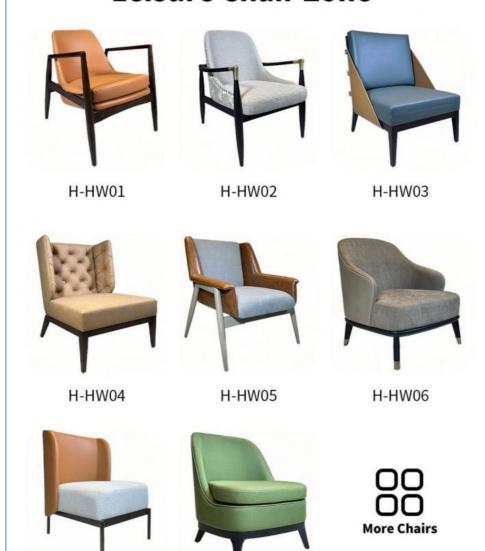

# **Leisure Chair Zone**

\*For more material details, please consult us

**Detailed Photos** 

H-HW07

H-HW08

**Leisure Chairs H-HW03** 

型号: HS-17 Model: HS-17