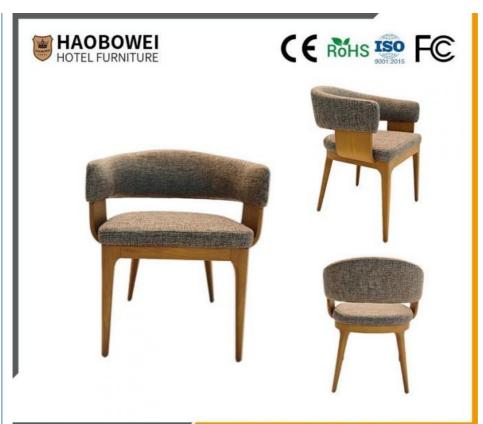

## **Product Specification**

Model NO.: HS-17

Material: Ash Wood Frame And Leather

Customized: CustomizedFolded: UnfoldedRotary: Fixed

• Usage: Bar, Hotel, Study, Dining Room, Bedroom

Condition: New

• Function: Home Dining Room/Hotel

# **Leisure Chair Zone**

\*For more material details, please consult us

**Detailed Photos** 

H-HW07

H-HW08

**Leisure Chairs H-HW03** 

型号: HS-17 Model: HS-17

# / 全国酒店家具供应商 Global Hotel Furniture Supplier

**Product Parameters** 

Model HS-17

Cloth Cotton and linen cloth&Solvent-free anti fouling leather

Frame All Ash Wood
Size 580mm\*635mm\*760mm

型号: HS-17 Model: HS-17