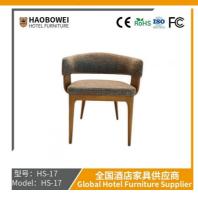

## **Product Specification**

HS-17 Model NO.:

• Material: Ash Wood Frame And Leather

Customized . Customized: Unfolded Folded: · Rotary: Fixed

Bar, Hotel, Study, Dining Room, Bedroom • Usage:

Condition: New

# **Leisure Chair Zone**

\*For more material details, please consult us

**Detailed Photos** 

H-HW07

H-HW08

**Leisure Chairs H-HW03** 

型号: HS-17 Model: HS-17

# / 全国酒店家具供应商 Global Hotel Furniture Supplier

**Product Parameters** 

Model HS-17

Cloth Cotton and linen cloth&Solvent-free anti fouling leather

Frame All Ash Wood
Size 580mm\*635mm\*760mm

型号: HS-17 Model: HS-17