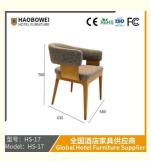

## **Product Specification**

HS-17 Model NO.:

• Material: Ash Wood Frame And Leather

Customized . Customized: Unfolded Folded: · Rotary: Fixed

Bar, Hotel, Study, Dining Room, Bedroom • Usage:

Condition: New

# / 全国酒店家具供应商 Global Hotel Furniture Supplier

**Product Parameters** 

Model HS-17

Cloth Cotton and linen cloth&Solvent-free anti fouling leather

Frame All Ash Wood
Size 580mm\*635mm\*760mm

型号: HS-17 Model: HS-17