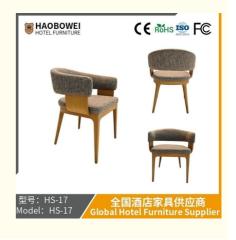

# **Leisure Chair Zone**

\*For more material details, please consult us

**Detailed Photos** 

H-HW07

H-HW08

**Leisure Chairs H-HW03** 

型号: HS-17 Model: HS-17

# / 全国酒店家具供应商 Global Hotel Furniture Supplier

**Product Parameters** 

Model HS-17

Cloth Cotton and linen cloth&Solvent-free anti fouling leather

Frame All Ash Wood
Size 580mm\*635mm\*760mm

型号: HS-17 Model: HS-17