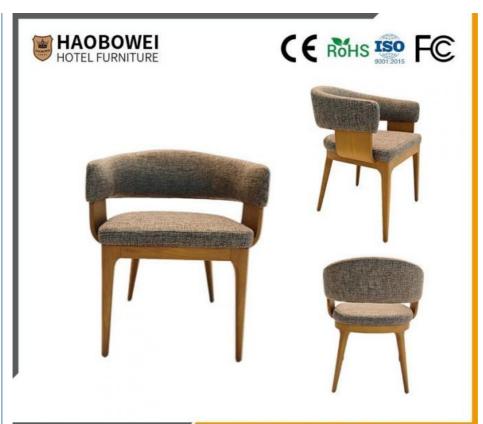

## **Product Specification**

HS-17 Model NO.:

• Material: Ash Wood Frame And Leather

Customized . Customized: Unfolded Folded: · Rotary: Fixed

Bar, Hotel, Study, Dining Room, Bedroom • Usage:

Condition: New

# **Leisure Chair Zone**

\*For more material details, please consult us

**Detailed Photos** 

H-HW07

H-HW08

**Leisure Chairs H-HW03** 

型号: HS-17 Model: HS-17

# / 全国酒店家具供应商 Global Hotel Furniture Supplier

**Product Parameters** 

Model HS-17

Cloth Cotton and linen cloth&Solvent-free anti fouling leather

Frame All Ash Wood
Size 580mm\*635mm\*760mm

型号: HS-17 Model: HS-17