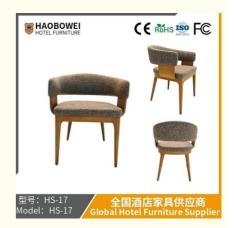

# **Leisure Chair Zone**

\*For more material details, please consult us

**Detailed Photos** 

H-HW07

H-HW08

**Leisure Chairs H-HW03** 

型号: HS-17 Model: HS-17

# / 全国酒店家具供应商 Global Hotel Furniture Supplier

**Product Parameters** 

Model HS-17

Cloth Cotton and linen cloth&Solvent-free anti fouling leather

Frame All Ash Wood
Size 580mm\*635mm\*760mm

型号: HS-17 Model: HS-17