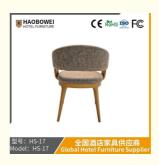

## **Product Specification**

HS-17 Model NO.:

• Material: Ash Wood Frame And Leather

Customized . Customized: Unfolded Folded: · Rotary: Fixed

Bar, Hotel, Study, Dining Room, Bedroom • Usage:

Condition: New

# / 全国酒店家具供应商 Global Hotel Furniture Supplier

**Product Parameters** 

Model HS-17

Cloth Cotton and linen cloth&Solvent-free anti fouling leather

Frame All Ash Wood
Size 580mm\*635mm\*760mm

型号: HS-17 Model: HS-17