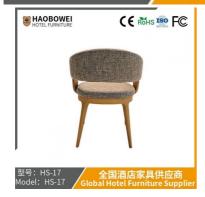

## **Product Specification**

HS-17 Model NO.:

• Material: Ash Wood Frame And Leather

Customized . Customized: Unfolded Folded: · Rotary: Fixed

Bar, Hotel, Study, Dining Room, Bedroom • Usage:

Condition: New

# **Leisure Chair Zone**

\*For more material details, please consult us

**Detailed Photos** 

H-HW07

H-HW08

**Leisure Chairs H-HW03** 

型号: HS-17 Model: HS-17

# / 全国酒店家具供应商 Global Hotel Furniture Supplier

**Product Parameters** 

Model HS-17

Cloth Cotton and linen cloth&Solvent-free anti fouling leather

Frame All Ash Wood
Size 580mm\*635mm\*760mm

型号: HS-17 Model: HS-17