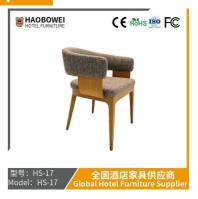

## **Product Specification**

HS-17 Model NO.:

• Material: Ash Wood Frame And Leather

Customized . Customized: Unfolded Folded: · Rotary: Fixed

Bar, Hotel, Study, Dining Room, Bedroom • Usage:

Condition: New

# / 全国酒店家具供应商 Global Hotel Furniture Supplier

**Product Parameters** 

Model HS-17

Cloth Cotton and linen cloth&Solvent-free anti fouling leather

Frame All Ash Wood
Size 580mm\*635mm\*760mm

型号: HS-17 Model: HS-17