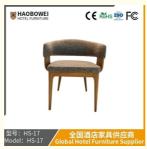

## **Product Specification**

HS-17 Model NO.:

• Material: Ash Wood Frame And Leather

Customized . Customized: Unfolded Folded: · Rotary: Fixed

Bar, Hotel, Study, Dining Room, Bedroom • Usage:

Condition: New

# / 全国酒店家具供应商 Global Hotel Furniture Supplier

**Product Parameters** 

Model HS-17

Cloth Cotton and linen cloth&Solvent-free anti fouling leather

Frame All Ash Wood
Size 580mm\*635mm\*760mm

型号: HS-17 Model: HS-17