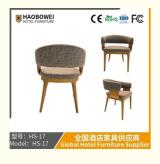

# **Leisure Chair Zone**

\*For more material details, please consult us

**Detailed Photos** 

H-HW07

H-HW08

**Leisure Chairs H-HW03** 

型号: HS-17 Model: HS-17

# / 全国酒店家具供应商 Global Hotel Furniture Supplier

**Product Parameters** 

Model HS-17

Cloth Cotton and linen cloth&Solvent-free anti fouling leather

Frame All Ash Wood
Size 580mm\*635mm\*760mm

型号: HS-17 Model: HS-17