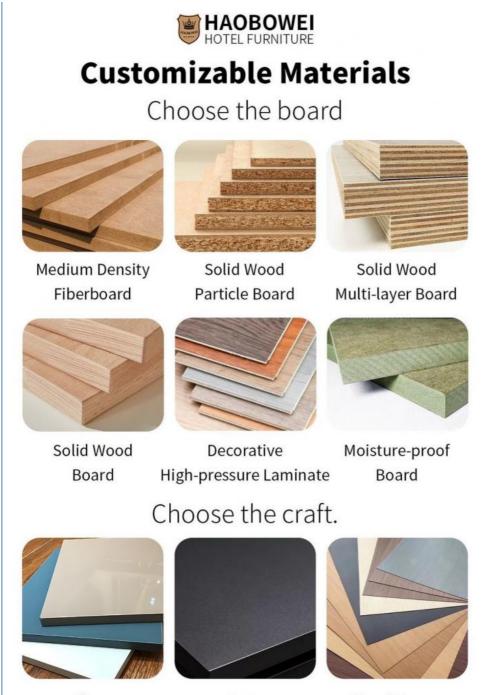

# **HAOBOWEI** HOTEL FURNITURE **Customizable Materials**

- $\cdot\,\mbox{Full}$  top grain leather
- · Semi top grain leather
- ·Top grain leather
- More

- ·Solid wood board.
- · Solid wood multi-layer board
- · Solid wood particle board.
- More

- ·North American black walnut.
- ·North American hard maple.
- ·White oak
- More

- $\cdot$  Cotton cloth
- · Linen cloth
- ·Cotton and linen cloth
- $\cdot$  More

HAOBOWEI HOTEL FURNITURE Customizable Materials

Glossy

Matte

Wood Veneer

# Solid wood

Black Walnut Wood

Hard Maple Wood

White oak Wood

Cherry Wood

aSH Wood

Red Oak Wood

Fraxinus Mandshurica