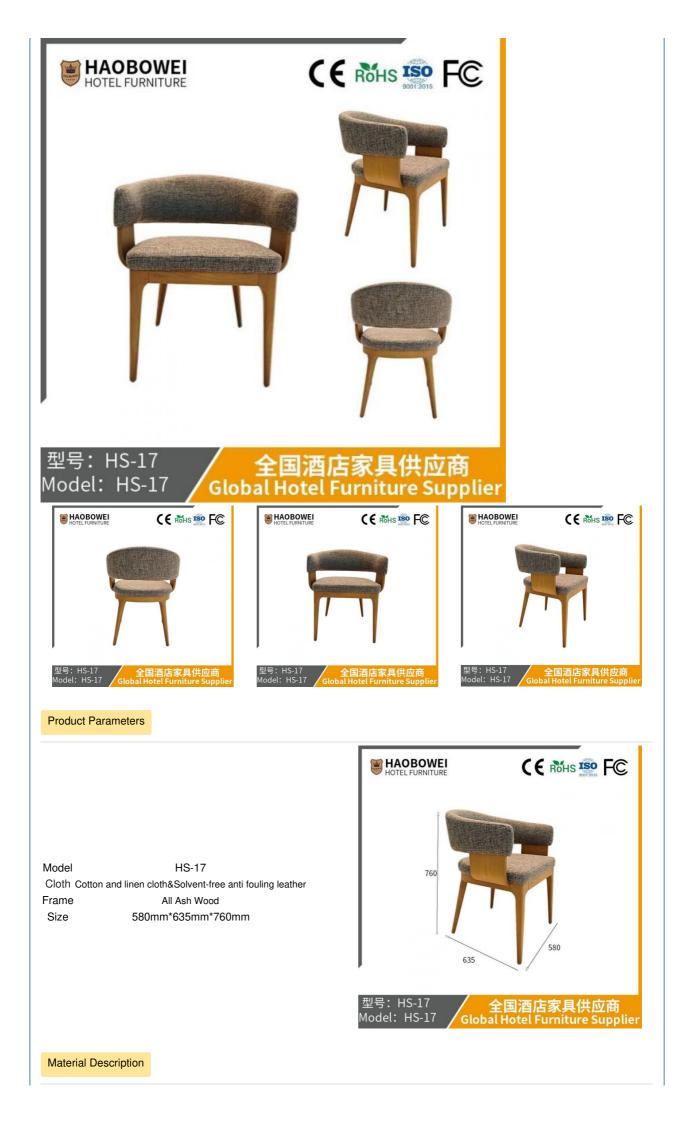

## **Product Specification**

| Model | NO.: |  |
|-------|------|--|

**Basic Information** 

HS-17 Material: Ash Wood Frame And Leather Customized Customized: Unfolded Folded: • Rotary: Fixed Bar, Hotel, Study, Dining Room, Bedroom • Usage: Condition: New • Function: Home Dining Room/Hotel Restaurant/Banquet/Party • Delivery Time: 15-25 Days 100PCS • MOQ: • Quality: The Internal Structure Is Guaranteed For 5 Year • Three Guarantees: Three Guarantees Within 2 Years Provide Repair Services For A Lifetime Repair: