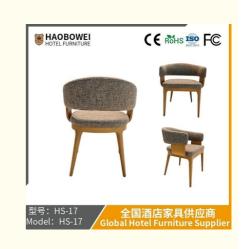

## Haobowei Furniture Italian Dining Chair Modern Simple Wooden Chair Modern **Casual Restaurant Fashion Creative Back Technology Cloth Chair**

## **Product Specification**

| Model | NO.: |  |
|-------|------|--|

**Basic Information** 

HS-17 Material: Ash Wood Frame And Leather Customized Customized: Unfolded Folded: • Rotary: Fixed Bar, Hotel, Study, Dining Room, Bedroom • Usage: Condition: New • Function: Home Dining Room/Hotel Restaurant/Banquet/Party • Delivery Time: 15-25 Days 100PCS • MOQ: • Quality: The Internal Structure Is Guaranteed For 5 Year • Three Guarantees: Three Guarantees Within 2 Years Provide Repair Services For A Lifetime Repair:

## **Product Description**

Dining Chair

Zone

Our Product Introduction