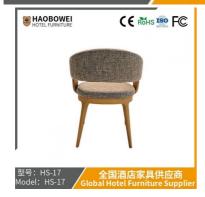

## **Product Specification**

Model NO.: HS-17

Material: Ash Wood Frame And Leather

Customized: CustomizedFolded: UnfoldedRotary: Fixed

• Usage: Bar, Hotel, Study, Dining Room, Bedroom

• Condition: New

• Function: Home Dining Room/Hotel

# **Leisure Chair Zone**

\*For more material details, please consult us

**Detailed Photos** 

H-HW07

H-HW08

**Leisure Chairs H-HW03** 

型号: HS-17 Model: HS-17

# / 全国酒店家具供应商 Global Hotel Furniture Supplier

**Product Parameters** 

Model HS-17

Cloth Cotton and linen cloth&Solvent-free anti fouling leather

Frame All Ash Wood
Size 580mm\*635mm\*760mm

型号: HS-17 Model: HS-17