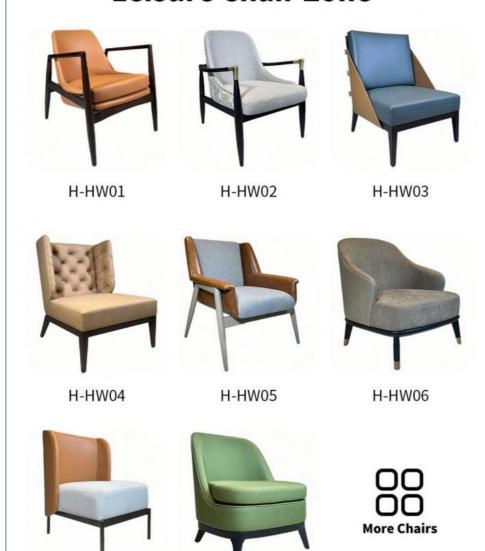

## More Images

Dining Chair

Zone

# **Leisure Chair Zone**

\*For more material details, please consult us

**Detailed Photos** 

H-HW07

H-HW08

**Leisure Chairs H-HW03** 

型号: HS-17 Model: HS-17