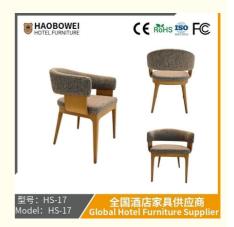

# **Leisure Chair Zone**

\*For more material details, please consult us

**Detailed Photos** 

H-HW07

H-HW08

**Leisure Chairs H-HW03** 

型号: HS-17 Model: HS-17

# / 全国酒店家具供应商 Global Hotel Furniture Supplier

**Product Parameters** 

Model HS-17

Cloth Cotton and linen cloth&Solvent-free anti fouling leather

Frame All Ash Wood
Size 580mm\*635mm\*760mm

型号: HS-17 Model: HS-17