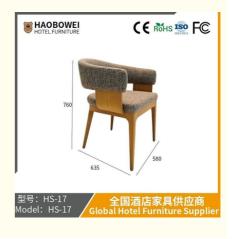

# **Leisure Chair Zone**

\*For more material details, please consult us

**Detailed Photos** 

H-HW07

H-HW08

**Leisure Chairs H-HW03** 

型号: HS-17 Model: HS-17

# / 全国酒店家具供应商 Global Hotel Furniture Supplier

**Product Parameters** 

Model HS-17

Cloth Cotton and linen cloth&Solvent-free anti fouling leather

Frame All Ash Wood
Size 580mm\*635mm\*760mm

型号: HS-17 Model: HS-17