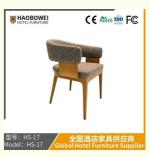

# **Leisure Chair Zone**

\*For more material details, please consult us

**Detailed Photos** 

H-HW07

H-HW08

**Leisure Chairs H-HW03** 

型号: HS-17 Model: HS-17

# / 全国酒店家具供应商 Global Hotel Furniture Supplier

**Product Parameters** 

Model HS-17

Cloth Cotton and linen cloth&Solvent-free anti fouling leather

Frame All Ash Wood
Size 580mm\*635mm\*760mm

型号: HS-17 Model: HS-17