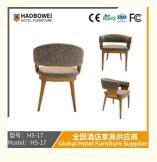

# **Leisure Chair Zone**

\*For more material details, please consult us

**Detailed Photos** 

H-HW07

H-HW08

**Leisure Chairs H-HW03** 

型号: HS-17 Model: HS-17

# / 全国酒店家具供应商 Global Hotel Furniture Supplier

**Product Parameters** 

Model HS-17

Cloth Cotton and linen cloth&Solvent-free anti fouling leather

Frame All Ash Wood
Size 580mm\*635mm\*760mm

型号: HS-17 Model: HS-17