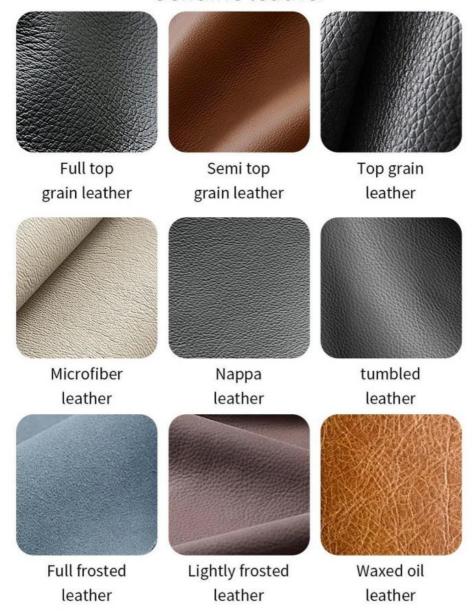

/ 全国酒店家具供应商 Global Hotel Furniture Supplier

- · Full top grain leather
- · Semi top grain leather
- ·Top grain leather
- · More

- · Solid wood board.
- · Solid wood multi-layer board
- · Solid wood particle board.
- · More

Genuine leather

Imitation leather

# Polyurethane Synthetic Leather

It is an artificial synthetic material, which has the appearance and texture similar to that of natural leather, but the cost is relatively low.

# **Ecological leather**

It can simulate the appearance and touch similar to that of natural leather and has certain performances such as abrasion resistance and scratch resistance.

# Science and technology fabric

Technical fabric features similar appearance and texture to natural leather, good breathability, abrasion resistance, easy cleaning, high cost-effectiveness and rich colors.