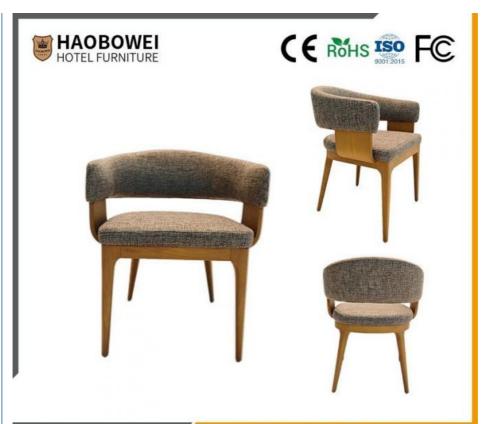

## **Product Specification**

Model NO.: HS-17

Material: Ash Wood Frame And Leather

Customized: CustomizedFolded: UnfoldedRotary: Fixed

• Usage: Bar, Hotel, Study, Dining Room, Bedroom

• Condition: New

• Function: Home Dining Room/Hotel

# **Leisure Chair Zone**

\*For more material details, please consult us

**Detailed Photos** 

H-HW07

H-HW08

**Leisure Chairs H-HW03** 

型号: HS-17 Model: HS-17

# / 全国酒店家具供应商 Global Hotel Furniture Supplier

**Product Parameters** 

Model HS-17

Cloth Cotton and linen cloth&Solvent-free anti fouling leather

Frame All Ash Wood
Size 580mm\*635mm\*760mm

型号: HS-17 Model: HS-17