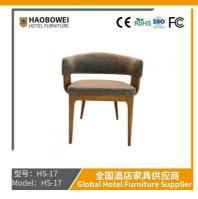

## **Product Specification**

Model NO.: HS-17

Material: Ash Wood Frame And Leather

Customized: CustomizedFolded: UnfoldedRotary: Fixed

• Usage: Bar, Hotel, Study, Dining Room, Bedroom

• Condition: New

• Function: Home Dining Room/Hotel

# **Leisure Chair Zone**

\*For more material details, please consult us

**Detailed Photos** 

H-HW07

H-HW08

**Leisure Chairs H-HW03** 

型号: HS-17 Model: HS-17

# / 全国酒店家具供应商 Global Hotel Furniture Supplier

**Product Parameters** 

Model HS-17

Cloth Cotton and linen cloth&Solvent-free anti fouling leather

Frame All Ash Wood
Size 580mm\*635mm\*760mm

型号: HS-17 Model: HS-17