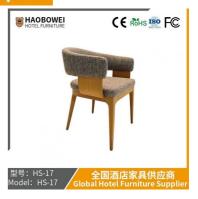

## **Product Specification**

Model NO.: HS-17

Material: Ash Wood Frame And Leather

Customized: CustomizedFolded: UnfoldedRotary: Fixed

• Usage: Bar, Hotel, Study, Dining Room, Bedroom

• Condition: New

• Function: Home Dining Room/Hotel

# **Leisure Chair Zone**

\*For more material details, please consult us

**Detailed Photos** 

H-HW07

H-HW08

**Leisure Chairs H-HW03** 

型号: HS-17 Model: HS-17

# / 全国酒店家具供应商 Global Hotel Furniture Supplier

**Product Parameters** 

Model HS-17

Cloth Cotton and linen cloth&Solvent-free anti fouling leather

Frame All Ash Wood
Size 580mm\*635mm\*760mm

型号: HS-17 Model: HS-17