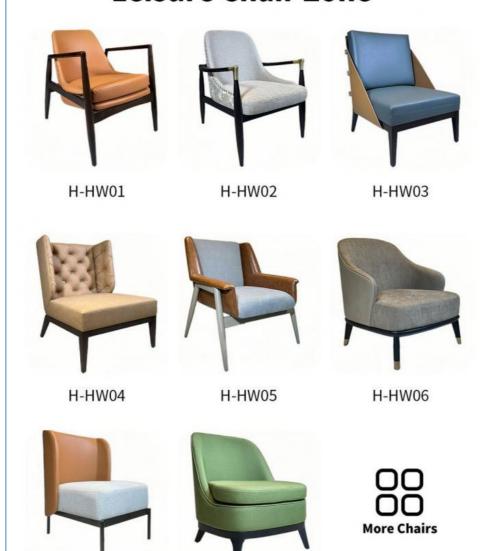

# **Leisure Chair Zone**

\*For more material details, please consult us

**Detailed Photos** 

H-HW07

H-HW08

**Leisure Chairs H-HW03** 

型号: HS-18 Model: HS-18