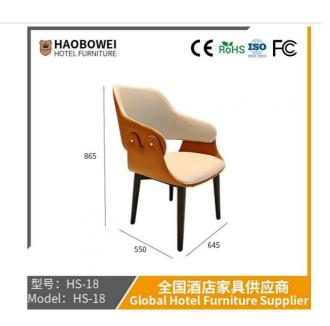

## **Product Specification**

Model NO.: HS-18

Material: Ash Wood Frame And Leather

Customized: CustomizedFolded: UnfoldedRotary: Fixed

• Usage: Bar, Hotel, Study, Dining Room, Bedroom

• Condition: New

• Function: Home Dining Room/Hotel

#### **Product Parameters**

Model HS-18
Leather Solvent-free anti fouling

leather
Frame All Ash Wood

Size 645mm\*550mm\*865mm

- · Full top grain leather
- · Semi top grain leather
- ·Top grain leather
- · More