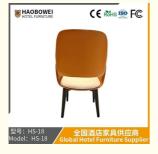

## **Product Specification**

Model NO.: HS-18

Material: Ash Wood Frame And Leather

Customized: CustomizedFolded: UnfoldedRotary: Fixed

• Usage: Bar, Hotel, Study, Dining Room, Bedroom

• Condition: New

• Function: Home Dining Room/Hotel

#### **Product Parameters**

Model HS-18
Leather Solvent-free anti fouling

leather
Frame All Ash Wood

Size 645mm\*550mm\*865mm

- · Full top grain leather
- · Semi top grain leather
- ·Top grain leather
- · More