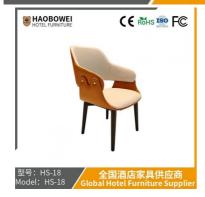

## **Product Specification**

Model NO.: HS-18

Material: Ash Wood Frame And Leather

Customized: CustomizedFolded: UnfoldedRotary: Fixed

• Usage: Bar, Hotel, Study, Dining Room, Bedroom

• Condition: New

• Function: Home Dining Room/Hotel

# **Leisure Chair Zone**

\*For more material details, please consult us

**Detailed Photos** 

H-HW07

H-HW08

**Leisure Chairs H-HW03** 

型号: HS-18 Model: HS-18