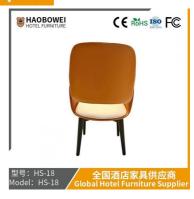

## **Product Specification**

Model NO.: HS-18

Material: Ash Wood Frame And Leather

Customized: CustomizedFolded: UnfoldedRotary: Fixed

• Usage: Bar, Hotel, Study, Dining Room, Bedroom

• Condition: New

• Function: Home Dining Room/Hotel

#### **Product Parameters**

Model HS-18
Leather Solvent-free anti fouling

leather
Frame All Ash Wood

Size 645mm\*550mm\*865mm

- · Full top grain leather
- · Semi top grain leather
- ·Top grain leather
- · More