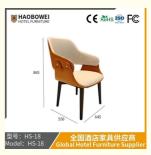

## **Product Specification**

Model NO.: HS-18

Material: Ash Wood Frame And Leather

Customized: CustomizedFolded: UnfoldedRotary: Fixed

• Usage: Bar, Hotel, Study, Dining Room, Bedroom

• Condition: New

• Function: Home Dining Room/Hotel

#### **Product Parameters**

Model HS-18
Leather Solvent-free anti fouling

leather
Frame All Ash Wood

Size 645mm\*550mm\*865mm

- · Full top grain leather
- · Semi top grain leather
- ·Top grain leather
- · More