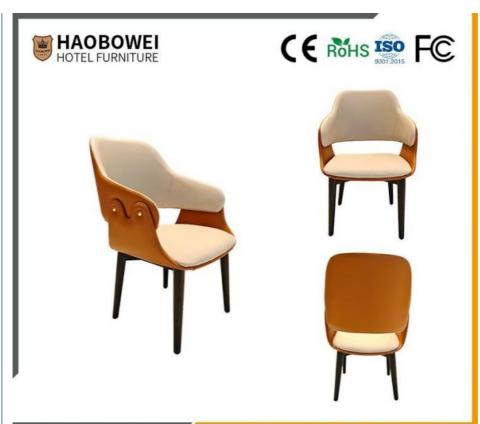

# Haobowei Furniture Modern Simple Dining Chair Home Use Italian Minimalist Hotel Chair Retro Restaurant Saddle Leather Back Chair

## **Product Specification**

Model NO.: HS-18

Material: Ash Wood Frame And Leather

Customized: CustomizedFolded: UnfoldedRotary: Fixed

• Usage: Bar, Hotel, Study, Dining Room, Bedroom

• Condition: New

• Function: Home Dining Room/Hotel

Restaurant/Banquet/Party

Delivery Time: 15-25 DaysMOQ: 100PCS

• Quality: The Internal Structure Is Guaranteed For 5

Year

Three Guarantees: Three Guarantees Within 2 Years
 Repair: Provide Repair Services For A Lifetime