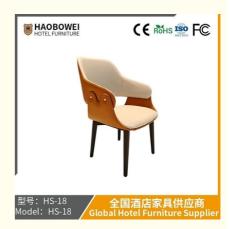

## **Product Specification**

Model NO.: HS-18

Material: Ash Wood Frame And Leather

Customized: CustomizedFolded: UnfoldedRotary: Fixed

• Usage: Bar, Hotel, Study, Dining Room, Bedroom

• Condition: New

• Function: Home Dining Room/Hotel

#### **Product Parameters**

Model HS-18
Leather Solvent-free anti fouling

leather
Frame All Ash Wood

Size 645mm\*550mm\*865mm

- · Full top grain leather
- · Semi top grain leather
- ·Top grain leather
- · More