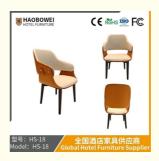

## **Product Specification**

Model NO.: HS-18

Material: Ash Wood Frame And Leather

Customized: CustomizedFolded: UnfoldedRotary: Fixed

• Usage: Bar, Hotel, Study, Dining Room, Bedroom

• Condition: New

• Function: Home Dining Room/Hotel

#### **Product Parameters**

Model HS-18
Leather Solvent-free anti fouling

leather
Frame All Ash Wood

Size 645mm\*550mm\*865mm

- · Full top grain leather
- · Semi top grain leather
- ·Top grain leather
- · More