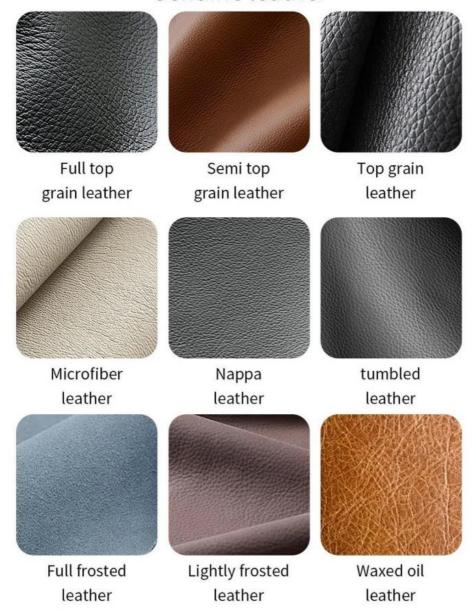

#### **Product Parameters**

Model HS-18
Leather Solvent-free anti fouling

leather
Frame All Ash Wood

Size 645mm\*550mm\*865mm

- · Full top grain leather
- · Semi top grain leather
- ·Top grain leather
- · More

<sup>\*</sup>For more material details, please consult us

Genuine leather

Imitation leather