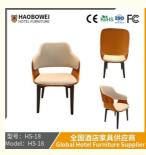

## **Product Specification**

Model NO.: HS-18

Material: Ash Wood Frame And Leather

Customized: CustomizedFolded: UnfoldedRotary: Fixed

• Usage: Bar, Hotel, Study, Dining Room, Bedroom

• Condition: New

• Function: Home Dining Room/Hotel

#### **Product Parameters**

Model HS-18
Leather Solvent-free anti fouling

leather
Frame All Ash Wood

Size 645mm\*550mm\*865mm

- · Full top grain leather
- · Semi top grain leather
- ·Top grain leather
- · More