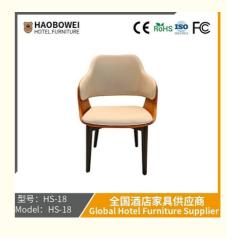

## **Product Specification**

Model NO.: HS-18

Material: Ash Wood Frame And Leather

Customized: CustomizedFolded: UnfoldedRotary: Fixed

• Usage: Bar, Hotel, Study, Dining Room, Bedroom

• Condition: New

• Function: Home Dining Room/Hotel

#### **Product Parameters**

Model HS-18
Leather Solvent-free anti fouling

leather
Frame All Ash Wood

Size 645mm\*550mm\*865mm

- · Full top grain leather
- · Semi top grain leather
- ·Top grain leather
- · More