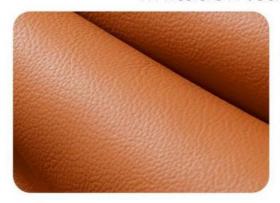

<sup>\*</sup>For more material details, please consult us

Genuine leather

Imitation leather

# Polyurethane Synthetic Leather

It is an artificial synthetic material, which has the appearance and texture similar to that of natural leather, but the cost is relatively low.