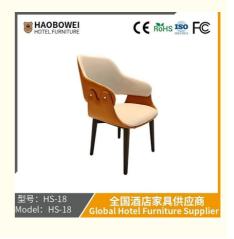

## **Product Specification**

Model NO.: HS-18

Material: Ash Wood Frame And Leather

Customized: CustomizedFolded: UnfoldedRotary: Fixed

• Usage: Bar, Hotel, Study, Dining Room, Bedroom

Condition: New

• Function: Home Dining Room/Hotel

# **Leisure Chair Zone**

\*For more material details, please consult us

**Detailed Photos** 

H-HW07

H-HW08

**Leisure Chairs H-HW03** 

型号: HS-18 Model: HS-18