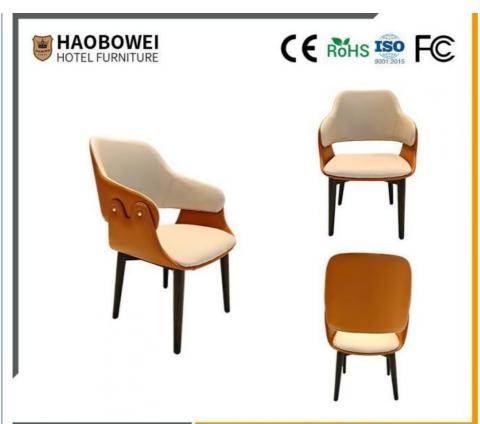

## **Product Specification**

Model NO.: HS-18

Material: Ash Wood Frame And Leather

Customized: CustomizedFolded: UnfoldedRotary: Fixed

• Usage: Bar, Hotel, Study, Dining Room, Bedroom

Condition: New

• Function: Home Dining Room/Hotel

# **Leisure Chair Zone**

\*For more material details, please consult us

**Detailed Photos** 

H-HW07

H-HW08

**Leisure Chairs H-HW03** 

型号: HS-18 Model: HS-18