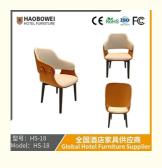

## **Product Specification**

Model NO.: HS-18

Material: Ash Wood Frame And Leather

Customized: CustomizedFolded: UnfoldedRotary: Fixed

• Usage: Bar, Hotel, Study, Dining Room, Bedroom

Condition: New

• Function: Home Dining Room/Hotel

# **Leisure Chair Zone**

\*For more material details, please consult us

**Detailed Photos** 

H-HW07

H-HW08

**Leisure Chairs H-HW03** 

型号: HS-18 Model: HS-18