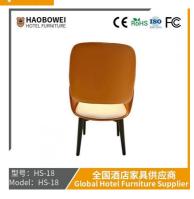

## **Product Specification**

Model NO.: HS-18

Material: Ash Wood Frame And Leather

Customized: CustomizedFolded: UnfoldedRotary: Fixed

• Usage: Bar, Hotel, Study, Dining Room, Bedroom

Condition: New

• Function: Home Dining Room/Hotel

# **Leisure Chair Zone**

\*For more material details, please consult us

**Detailed Photos** 

H-HW07

H-HW08

**Leisure Chairs H-HW03** 

型号: HS-18 Model: HS-18

#### **Product Parameters**

Model HS-18
Leather Solvent-free anti fouling

leather
Frame All Ash Wood

Size 645mm\*550mm\*865mm

- · Full top grain leather
- · Semi top grain leather
- ·Top grain leather
- · More