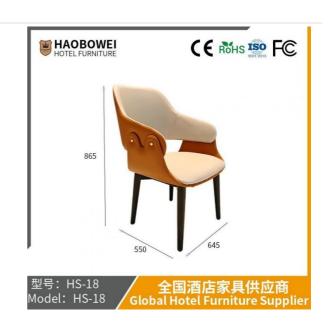

## **Product Specification**

Model NO.: HS-18

Material: Ash Wood Frame And Leather

Customized: CustomizedFolded: UnfoldedRotary: Fixed

• Usage: Bar, Hotel, Study, Dining Room, Bedroom

Condition: New

• Function: Home Dining Room/Hotel

#### **Product Parameters**

Model HS-18
Leather Solvent-free anti fouling

leather
Frame All Ash Wood

Size 645mm\*550mm\*865mm

- · Full top grain leather
- · Semi top grain leather
- ·Top grain leather
- · More