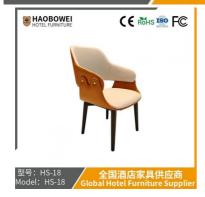

## **Product Specification**

Model NO.: HS-18

Material: Ash Wood Frame And Leather

Customized: CustomizedFolded: UnfoldedRotary: Fixed

• Usage: Bar, Hotel, Study, Dining Room, Bedroom

Condition: New

• Function: Home Dining Room/Hotel

# **Leisure Chair Zone**

\*For more material details, please consult us

**Detailed Photos** 

H-HW07

H-HW08

**Leisure Chairs H-HW03** 

型号: HS-18 Model: HS-18