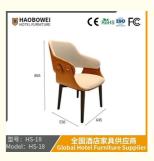

## **Product Specification**

Model NO.: HS-18

Material: Ash Wood Frame And Leather

Customized: CustomizedFolded: UnfoldedRotary: Fixed

• Usage: Bar, Hotel, Study, Dining Room, Bedroom

Condition: New

• Function: Home Dining Room/Hotel

# **Leisure Chair Zone**

\*For more material details, please consult us

**Detailed Photos** 

H-HW07

H-HW08

**Leisure Chairs H-HW03** 

型号: HS-18 Model: HS-18