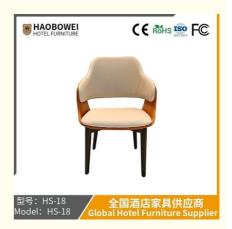

## **Product Specification**

Model NO.: HS-18

Material: Ash Wood Frame And Leather

Customized: CustomizedFolded: UnfoldedRotary: Fixed

• Usage: Bar, Hotel, Study, Dining Room, Bedroom

Condition: New

• Function: Home Dining Room/Hotel

# **Leisure Chair Zone**

\*For more material details, please consult us

**Detailed Photos** 

H-HW07

H-HW08

**Leisure Chairs H-HW03** 

型号: HS-18 Model: HS-18