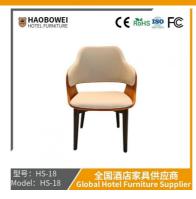

## **Product Specification**

Model NO.: HS-18

Material: Ash Wood Frame And Leather

Customized: CustomizedFolded: UnfoldedRotary: Fixed

• Usage: Bar, Hotel, Study, Dining Room, Bedroom

Condition: New

• Function: Home Dining Room/Hotel

# **Leisure Chair Zone**

\*For more material details, please consult us

**Detailed Photos** 

H-HW07

H-HW08

**Leisure Chairs H-HW03** 

型号: HS-18 Model: HS-18