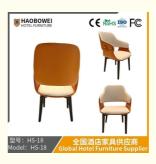

## **Product Specification**

Model NO.: HS-18

Material: Ash Wood Frame And Leather

Customized: CustomizedFolded: UnfoldedRotary: Fixed

• Usage: Bar, Hotel, Study, Dining Room, Bedroom

Condition: New

• Function: Home Dining Room/Hotel

# **Leisure Chair Zone**

\*For more material details, please consult us

**Detailed Photos** 

H-HW07

H-HW08

**Leisure Chairs H-HW03** 

型号: HS-18 Model: HS-18