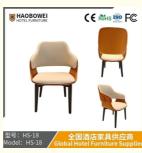

## **Product Specification**

Model NO.: HS-18

Material: Ash Wood Frame And Leather

Customized: CustomizedFolded: UnfoldedRotary: Fixed

• Usage: Bar, Hotel, Study, Dining Room, Bedroom

Condition: New

• Function: Home Dining Room/Hotel

# **Leisure Chair Zone**

\*For more material details, please consult us

**Detailed Photos** 

H-HW07

H-HW08

**Leisure Chairs H-HW03** 

型号: HS-18 Model: HS-18