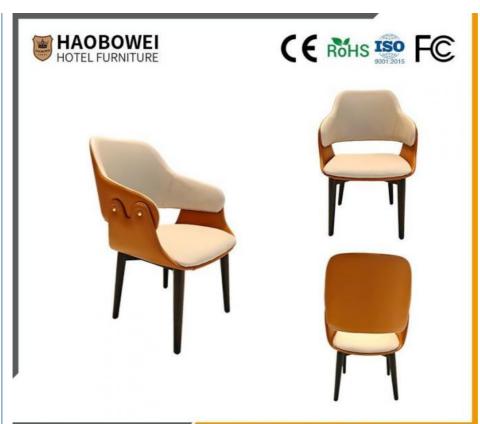

## **Product Specification**

Model NO.: HS-18

Material: Ash Wood Frame And Leather

Customized: CustomizedFolded: UnfoldedRotary: Fixed

• Usage: Bar, Hotel, Study, Dining Room, Bedroom

Condition: New

• Function: Home Dining Room/Hotel

# **Leisure Chair Zone**

\*For more material details, please consult us

**Detailed Photos** 

H-HW07

H-HW08

**Leisure Chairs H-HW03** 

型号: HS-18 Model: HS-18

#### **Product Parameters**

Model HS-18
Leather Solvent-free anti fouling

leather
Frame All Ash Wood

Size 645mm\*550mm\*865mm

- · Full top grain leather
- · Semi top grain leather
- ·Top grain leather
- · More