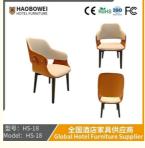

## **Product Specification**

Model NO.: HS-18

Material: Ash Wood Frame And Leather

Customized: CustomizedFolded: UnfoldedRotary: Fixed

• Usage: Bar, Hotel, Study, Dining Room, Bedroom

Condition: New

• Function: Home Dining Room/Hotel

#### **Product Parameters**

Model HS-18
Leather Solvent-free anti fouling

leather
Frame All Ash Wood

Size 645mm\*550mm\*865mm

- · Full top grain leather
- · Semi top grain leather
- ·Top grain leather
- · More