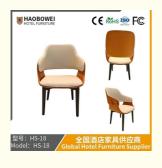

## **Product Specification**

Model NO.: HS-18

Material: Ash Wood Frame And Leather

Customized: CustomizedFolded: UnfoldedRotary: Fixed

• Usage: Bar, Hotel, Study, Dining Room, Bedroom

Condition: New

• Function: Home Dining Room/Hotel

# **Leisure Chair Zone**

\*For more material details, please consult us

**Detailed Photos** 

H-HW07

H-HW08

**Leisure Chairs H-HW03** 

型号: HS-18 Model: HS-18

#### **Product Parameters**

Model HS-18
Leather Solvent-free anti fouling

leather
Frame All Ash Wood

Size 645mm\*550mm\*865mm

- · Full top grain leather
- · Semi top grain leather
- ·Top grain leather
- · More