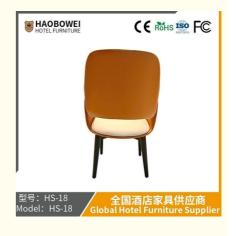

## **Product Specification**

Model NO.: HS-18

Material: Ash Wood Frame And Leather

Customized: CustomizedFolded: UnfoldedRotary: Fixed

• Usage: Bar, Hotel, Study, Dining Room, Bedroom

Condition: New

• Function: Home Dining Room/Hotel

# **Leisure Chair Zone**

\*For more material details, please consult us

**Detailed Photos** 

H-HW07

H-HW08

**Leisure Chairs H-HW03** 

型号: HS-18 Model: HS-18

#### **Product Parameters**

Model HS-18
Leather Solvent-free anti fouling

leather
Frame All Ash Wood

Size 645mm\*550mm\*865mm

- · Full top grain leather
- · Semi top grain leather
- ·Top grain leather
- · More