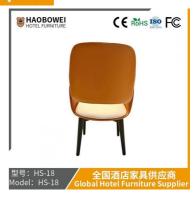

## **Product Specification**

Model NO.: HS-18

Material: Ash Wood Frame And Leather

Customized: CustomizedFolded: UnfoldedRotary: Fixed

• Usage: Bar, Hotel, Study, Dining Room, Bedroom

Condition: New

• Function: Home Dining Room/Hotel

#### **Product Parameters**

Model HS-18
Leather Solvent-free anti fouling

leather
Frame All Ash Wood

Size 645mm\*550mm\*865mm

- · Full top grain leather
- · Semi top grain leather
- ·Top grain leather
- · More