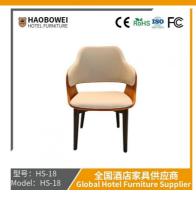

## **Product Specification**

Model NO.: HS-18

Material: Ash Wood Frame And Leather

Customized: CustomizedFolded: UnfoldedRotary: Fixed

• Usage: Bar, Hotel, Study, Dining Room, Bedroom

Condition: New

• Function: Home Dining Room/Hotel

# **Leisure Chair Zone**

\*For more material details, please consult us

**Detailed Photos** 

H-HW07

H-HW08

**Leisure Chairs H-HW03** 

型号: HS-18 Model: HS-18

#### **Product Parameters**

Model HS-18
Leather Solvent-free anti fouling

leather
Frame All Ash Wood

Size 645mm\*550mm\*865mm

- · Full top grain leather
- · Semi top grain leather
- ·Top grain leather
- · More