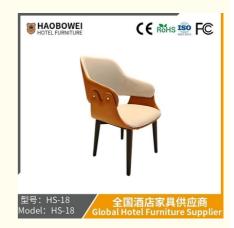

## **Product Specification**

Model NO.: HS-18

Material: Ash Wood Frame And Leather

Customized: CustomizedFolded: UnfoldedRotary: Fixed

• Usage: Bar, Hotel, Study, Dining Room, Bedroom

Condition: New

• Function: Home Dining Room/Hotel

# **Leisure Chair Zone**

\*For more material details, please consult us

**Detailed Photos** 

H-HW07

H-HW08

**Leisure Chairs H-HW03** 

型号: HS-18 Model: HS-18

#### **Product Parameters**

Model HS-18
Leather Solvent-free anti fouling

leather
Frame All Ash Wood

Size 645mm\*550mm\*865mm

- · Full top grain leather
- · Semi top grain leather
- ·Top grain leather
- · More