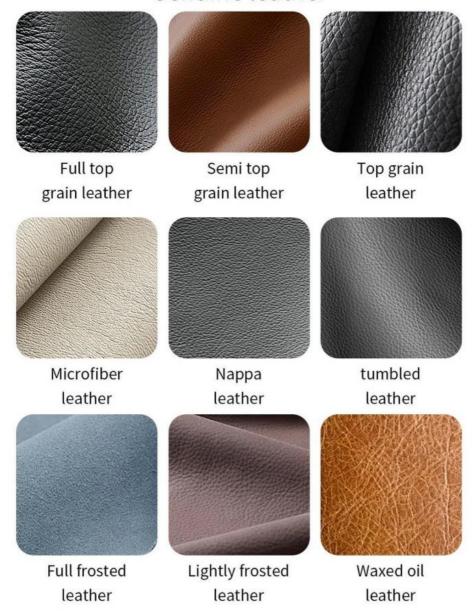

#### **Product Parameters**

Model HS-18
Leather Solvent-free anti fouling

leather
Frame All Ash Wood

Size 645mm\*550mm\*865mm

- · Full top grain leather
- · Semi top grain leather
- ·Top grain leather
- · More

<sup>\*</sup>For more material details, please consult us

Genuine leather

Imitation leather

# Polyurethane Synthetic Leather

It is an artificial synthetic material, which has the appearance and texture similar to that of natural leather, but the cost is relatively low.

# **Ecological leather**

It can simulate the appearance and touch similar to that of natural leather and has certain performances such as abrasion resistance and scratch resistance.

# Science and technology fabric

Technical fabric features similar appearance and texture to natural leather, good breathability, abrasion resistance, easy cleaning, high cost-effectiveness and rich colors.