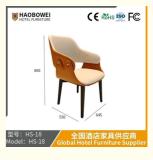

## **Product Specification**

Model NO.: HS-18

Material: Ash Wood Frame And Leather

Customized: CustomizedFolded: UnfoldedRotary: Fixed

• Usage: Bar, Hotel, Study, Dining Room, Bedroom

Condition: New

• Function: Home Dining Room/Hotel

#### **Product Parameters**

Model HS-18
Leather Solvent-free anti fouling

leather
Frame All Ash Wood

Size 645mm\*550mm\*865mm

- · Full top grain leather
- · Semi top grain leather
- ·Top grain leather
- · More