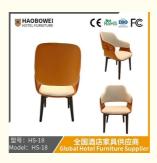

## **Product Specification**

Model NO.: HS-18

Material: Ash Wood Frame And Leather

Customized: CustomizedFolded: UnfoldedRotary: Fixed

• Usage: Bar, Hotel, Study, Dining Room, Bedroom

Condition: New

• Function: Home Dining Room/Hotel

#### **Product Parameters**

Model HS-18
Leather Solvent-free anti fouling

leather
Frame All Ash Wood

Size 645mm\*550mm\*865mm

- · Full top grain leather
- · Semi top grain leather
- ·Top grain leather
- · More