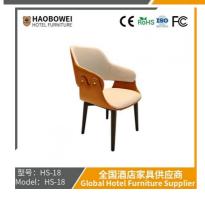

## **Product Specification**

Model NO.: HS-18

Material: Ash Wood Frame And Leather

Customized: CustomizedFolded: UnfoldedRotary: Fixed

• Usage: Bar, Hotel, Study, Dining Room, Bedroom

Condition: New

• Function: Home Dining Room/Hotel

# **Leisure Chair Zone**

\*For more material details, please consult us

**Detailed Photos** 

H-HW07

H-HW08

**Leisure Chairs H-HW03** 

型号: HS-18 Model: HS-18

#### **Product Parameters**

Model HS-18
Leather Solvent-free anti fouling

leather
Frame All Ash Wood

Size 645mm\*550mm\*865mm

- · Full top grain leather
- · Semi top grain leather
- ·Top grain leather
- · More