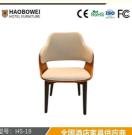

## **Product Specification**

| Model | NO |  |  |
|-------|----|--|--|

HS-18 Model NO. Material: Ash Wood Frame And Leather Customized Customized: Unfolded Folded: • Rotary: Fixed Bar, Hotel, Study, Dining Room, Bedroom • Usage: Condition: New Home Dining Room/Hotel • Function: Restaurant/Banquet/Party • Delivery Time: 15-25 Days 100PCS • MOQ: • Quality: The Internal Structure Is Guaranteed For 5 Year • Three Guarantees: Three Guarantees Within 2 Years Provide Repair Services For A Lifetime Repair:

## More Images

00.01---

Observed Theorem Theorem Disferved Line allows

型号: HS-18 Model: HS-18