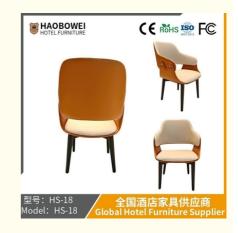

## Scandinavian Dining Chair Home with Modern Simple Back Chair Luxury Restaurant Chair Soft Package Hotel Dining Table Chair Desk Stool

**Basic Information** 

## **Product Specification**

| Model | NO |  |  |
|-------|----|--|--|

HS-18 Model NO. Material: Ash Wood Frame And Leather Customized Customized: Unfolded Folded: • Rotary: Fixed Bar, Hotel, Study, Dining Room, Bedroom • Usage: Condition: New Home Dining Room/Hotel • Function: Restaurant/Banquet/Party • Delivery Time: 15-25 Days 100PCS • MOQ: • Quality: The Internal Structure Is Guaranteed For 5 Year • Three Guarantees: Three Guarantees Within 2 Years Provide Repair Services For A Lifetime Repair:

## More Images

00.01---

Observed Theorem Theorem Disferved Line allows

型号: HS-18 Model: HS-18