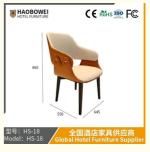

## **Product Specification**

| Model | NO |  |  |
|-------|----|--|--|

HS-18 Model NO. Material: Ash Wood Frame And Leather Customized Customized: Unfolded Folded: • Rotary: Fixed Bar, Hotel, Study, Dining Room, Bedroom • Usage: Condition: New Home Dining Room/Hotel • Function: Restaurant/Banquet/Party • Delivery Time: 15-25 Days 100PCS • MOQ: • Quality: The Internal Structure Is Guaranteed For 5 Year • Three Guarantees: Three Guarantees Within 2 Years Provide Repair Services For A Lifetime Repair:

## More Images

00.01---

Observed Theorem Theorem Disferved Line allows

型号: HS-18 Model: HS-18