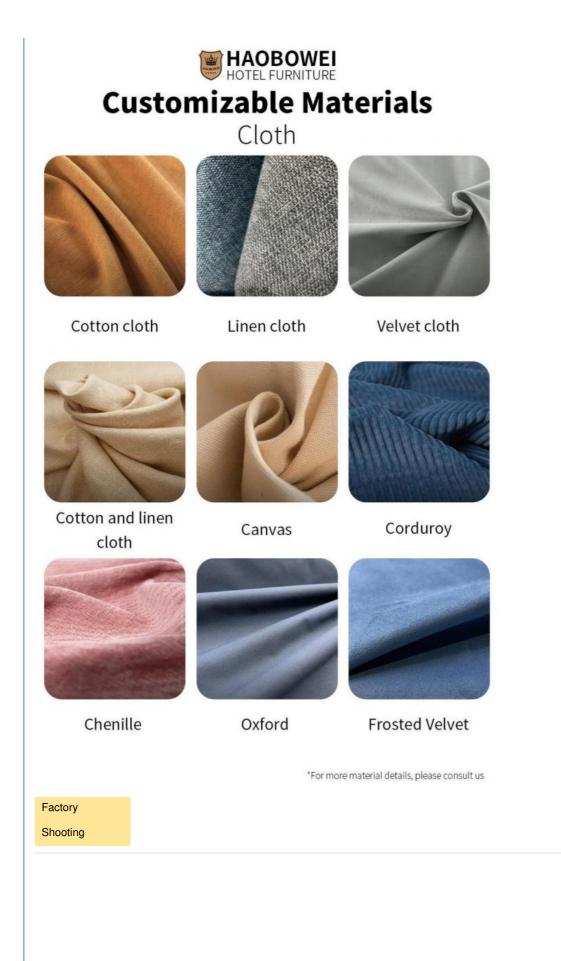

\*For more material details, please consult us

**Detailed Photos** 

# **HAOBOWEI** HOTEL FURNITURE **Customizable Materials**

- $\cdot\,\mbox{Full}$  top grain leather
- · Semi top grain leather
- ·Top grain leather
- More

- ·Solid wood board.
- · Solid wood multi-layer board
- · Solid wood particle board.
- More

- ·North American black walnut.
- ·North American hard maple.
- ·White oak
- More

- $\cdot$  Cotton cloth
- · Linen cloth
- ·Cotton and linen cloth
- $\cdot$  More

HAOBOWEI HOTEL FURNITURE Customizable Materials