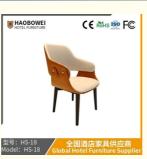

## **Product Specification**

| Model | NO |  |  |
|-------|----|--|--|

HS-18 Model NO. Material: Ash Wood Frame And Leather Customized Customized: Unfolded Folded: • Rotary: Fixed Bar, Hotel, Study, Dining Room, Bedroom • Usage: Condition: New Home Dining Room/Hotel • Function: Restaurant/Banquet/Party • Delivery Time: 15-25 Days 100PCS • MOQ: • Quality: The Internal Structure Is Guaranteed For 5 Year • Three Guarantees: Three Guarantees Within 2 Years Provide Repair Services For A Lifetime Repair:

## More Images

00.01---

Observed Theorem Theorem Disferved Line allows

型号: HS-18 Model: HS-18