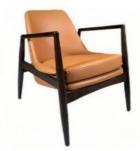

## Scandinavian Dining Chair Home with Modern Simple Back Chair Luxury Restaurant Chair Soft Package Hotel Dining Table Chair Desk Stool

**Basic Information** 

## **Product Specification**

| Model | NO |  |  |
|-------|----|--|--|

HS-18 Model NO. Material: Ash Wood Frame And Leather Customized Customized: Unfolded Folded: • Rotary: Fixed Bar, Hotel, Study, Dining Room, Bedroom • Usage: Condition: New Home Dining Room/Hotel • Function: Restaurant/Banquet/Party • Delivery Time: 15-25 Days 100PCS • MOQ: • Quality: The Internal Structure Is Guaranteed For 5 Year • Three Guarantees: Three Guarantees Within 2 Years Provide Repair Services For A Lifetime Repair: