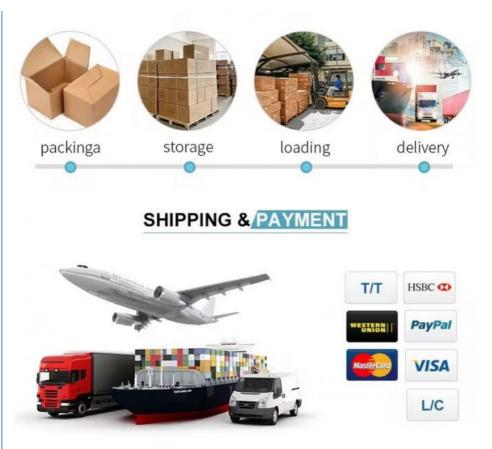

#### 3.What is the Shipping Cost?

If you want to know the shipping freight, The shipping cost is determined by the destination port, weight, packing size, total CBM of the goods . It is difficult for us to quote you the exactly shipping fee without knowing your total quantity of the order and your destination sea port; we will quote you the good shipping cost after receive your feedback.

#### 5.Trade terms: EXW.FOB.CIF.

#### 6.What is the transportation?

We are able to send the goods by air/ Express delivery/ Sea. The transportation way is depended on the customer.

#### 9.Payment Term or other question:

T/T and Western Union are accepted . T/T:30% Deposit ,balance paid before shipment **10. Lead Time:** About 20-35 days for 1\*40HQ after sending deposit.