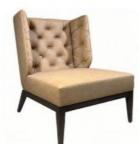

Table Chair Desk Stool

**Basic Information** 



## **Product Specification**

| Model | NO |  |  |
|-------|----|--|--|

HS-18 Model NO. Material: Ash Wood Frame And Leather Customized Customized: Unfolded Folded: • Rotary: Fixed Bar, Hotel, Study, Dining Room, Bedroom • Usage: Condition: New Home Dining Room/Hotel • Function: Restaurant/Banquet/Party • Delivery Time: 15-25 Days 100PCS • MOQ: • Quality: The Internal Structure Is Guaranteed For 5 Year • Three Guarantees: Three Guarantees Within 2 Years Provide Repair Services For A Lifetime Repair:



## More Images

00.01---





Observed Theorem Theorem Disferved Line allows



型号: HS-18 Model: HS-18



## **Product Description**



Dining Chair

Zone

Our Product Introduction



# **Leisure Chair Zone**







H-HW01

H-HW02

H-HW03



H-HW04



H-HW05



H-HW06









OO OO More Chairs

\*For more material details, please consult us

**Detailed Photos** 



# Leisure Chairs H-HW03



# **HAOBOWEI** HOTEL FURNITURE **Customizable Materials**



- $\cdot\,\mbox{Full}$  top grain leather
- · Semi top grain leather
- ·Top grain leather
- More



- ·Solid wood board.
- · Solid wood multi-layer board
- · Solid wood particle board.
- More



- ·North American black walnut.
- ·North American hard maple.
- ·White oak
- More



- $\cdot$  Cotton cloth
- · Linen cloth
- ·Cotton and linen cloth
- $\cdot$  More



HAOBOWEI HOTEL FURNITURE Customizable Materials

Imitation leather



# Polyurethane Synthetic Leather

It is an artificial synthetic material, which has the appearance and texture similar to that of natural leather, b