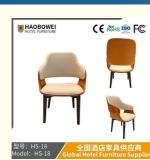

## Scandinavian Dining Chair Home with Modern Simple Back Chair Luxury Restaurant Chair Soft Package Hotel Dining Table Chair Desk Stool

**Basic Information** 

## **Product Specification**

| Model | NO |  |  |
|-------|----|--|--|

HS-18 Model NO. Material: Ash Wood Frame And Leather Customized Customized: Unfolded Folded: • Rotary: Fixed Bar, Hotel, Study, Dining Room, Bedroom • Usage: Condition: New Home Dining Room/Hotel • Function: Restaurant/Banquet/Party • Delivery Time: 15-25 Days 100PCS • MOQ: • Quality: The Internal Structure Is Guaranteed For 5 Year • Three Guarantees: Three Guarantees Within 2 Years Provide Repair Services For A Lifetime Repair:

## More Images

00.01---

Observed Theorem Theorem Disferved Line allows

型号: HS-18 Model: HS-18