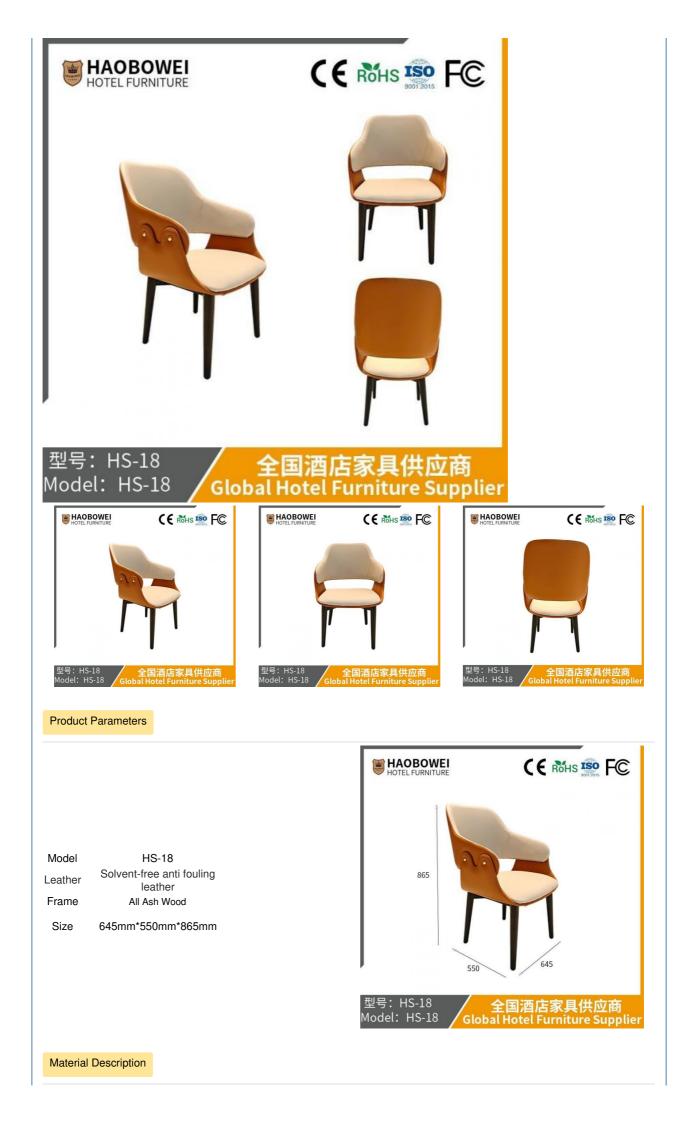

## **Product Specification**

| Model | NO |  |  |
|-------|----|--|--|

HS-18 Model NO. Material: Ash Wood Frame And Leather Customized Customized: Unfolded Folded: • Rotary: Fixed Bar, Hotel, Study, Dining Room, Bedroom • Usage: Condition: New Home Dining Room/Hotel • Function: Restaurant/Banquet/Party • Delivery Time: 15-25 Days 100PCS • MOQ: • Quality: The Internal Structure Is Guaranteed For 5 Year • Three Guarantees: Three Guarantees Within 2 Years Provide Repair Services For A Lifetime Repair:

## More Images

00.01---

Observed Theorem Theorem Disferved Line allows

型号: HS-18 Model: HS-18