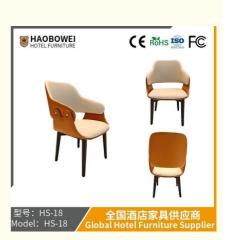

## Scandinavian Dining Chair Home with Modern Simple Back Chair Luxury Restaurant Chair Soft Package Hotel Dining Table Chair Desk Stool

**Basic Information** 

## **Product Specification**

| Model | NO |  |  |
|-------|----|--|--|

HS-18 Model NO. Material: Ash Wood Frame And Leather Customized Customized: Unfolded Folded: • Rotary: Fixed Bar, Hotel, Study, Dining Room, Bedroom • Usage: Condition: New Home Dining Room/Hotel • Function: Restaurant/Banquet/Party • Delivery Time: 15-25 Days 100PCS • MOQ: • Quality: The Internal Structure Is Guaranteed For 5 Year • Three Guarantees: Three Guarantees Within 2 Years Provide Repair Services For A Lifetime Repair:

## More Images

00.01---

Observed Theorem Theorem Disferved Line allows

型号: HS-18 Model: HS-18