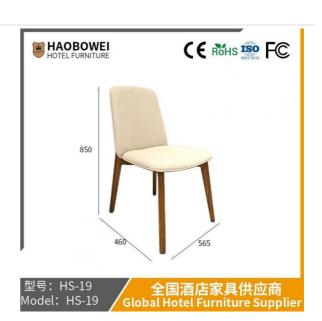

## **Product Specification**

Model NO.:
 HS-19

Material: Ash Wood Frame And Leather

Customized: CustomizedFolded: UnfoldedRotary: Fixed

• Usage: Bar, Hotel, Study, Dining Room, Bedroom

Condition: New

• Function: Home Dining Room/Hotel

# / 全国酒店家具供应商 Global Hotel Furniture Supplier

**Product Parameters** 

Model HS-19

Cloth Cotton and linen cloth&Solvent-free anti fouling leather

Frame All Ash Wood
Size 565mm\*460mm\*850mm

Material Description