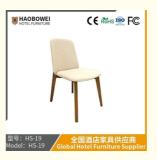

# **Leisure Chair Zone**

\*For more material details, please consult us

**Detailed Photos** 

H-HW07

H-HW08

**Leisure Chairs H-HW03** 

型号: HS-19 Model: HS-19

# / 全国酒店家具供应商 Global Hotel Furniture Supplier

**Product Parameters** 

Model HS-19

Cloth Cotton and linen cloth&Solvent-free anti fouling leather

Frame All Ash Wood
Size 565mm\*460mm\*850mm

Material Description