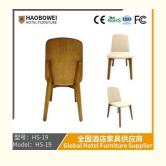

## **Product Specification**

Model NO.:
 HS-19

Material: Ash Wood Frame And Leather

Customized: CustomizedFolded: UnfoldedRotary: Fixed

• Usage: Bar, Hotel, Study, Dining Room, Bedroom

Condition: New

• Function: Home Dining Room/Hotel

# / 全国酒店家具供应商 Global Hotel Furniture Supplier

**Product Parameters** 

Model HS-19

Cloth Cotton and linen cloth&Solvent-free anti fouling leather

Frame All Ash Wood
Size 565mm\*460mm\*850mm

Material Description