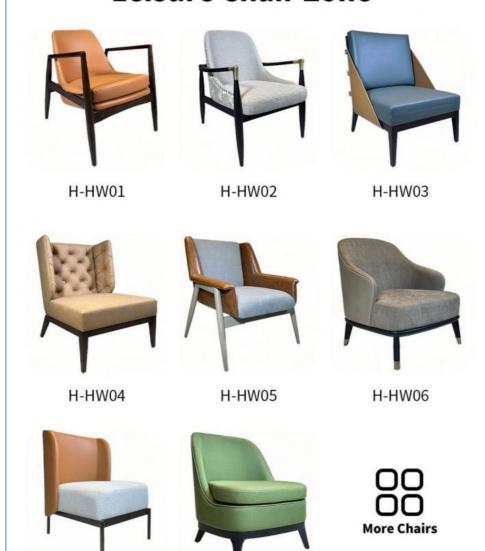

# **Leisure Chair Zone**

\*For more material details, please consult us

**Detailed Photos** 

H-HW07

H-HW08

**Leisure Chairs H-HW03** 

型号: HS-19 Model: HS-19