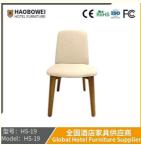

# **Leisure Chair Zone**

\*For more material details, please consult us

**Detailed Photos** 

H-HW07

H-HW08

**Leisure Chairs H-HW03** 

型号: HS-19 Model: HS-19

# / 全国酒店家具供应商 Global Hotel Furniture Supplier

**Product Parameters** 

Model HS-19

Cloth Cotton and linen cloth&Solvent-free anti fouling leather

Frame All Ash Wood
Size 565mm\*460mm\*850mm

Material Description