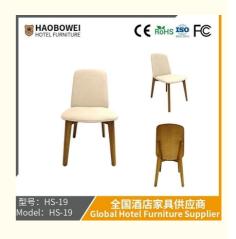

## **Product Specification**

Model NO.:
 HS-19

Material: Ash Wood Frame And Leather

Customized: CustomizedFolded: UnfoldedRotary: Fixed

• Usage: Bar, Hotel, Study, Dining Room, Bedroom

Condition: New

• Function: Home Dining Room/Hotel

# / 全国酒店家具供应商 Global Hotel Furniture Supplier

**Product Parameters** 

Model HS-19

Cloth Cotton and linen cloth&Solvent-free anti fouling leather

Frame All Ash Wood
Size 565mm\*460mm\*850mm

Material Description