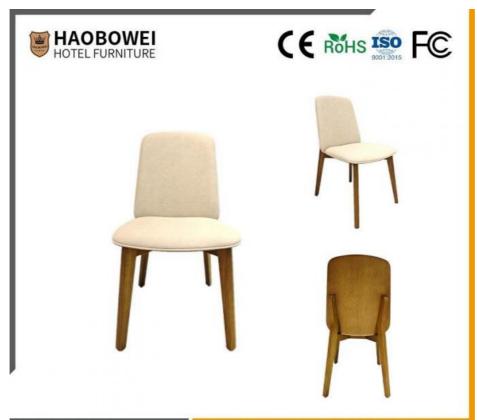

## **Product Specification**

Model NO.:
 HS-19

Material: Ash Wood Frame And Leather

Customized: CustomizedFolded: UnfoldedRotary: Fixed

• Usage: Bar, Hotel, Study, Dining Room, Bedroom

Condition: New

• Function: Home Dining Room/Hotel

# / 全国酒店家具供应商 Global Hotel Furniture Supplier

**Product Parameters** 

Model HS-19

Cloth Cotton and linen cloth&Solvent-free anti fouling leather

Frame All Ash Wood
Size 565mm\*460mm\*850mm

Material Description