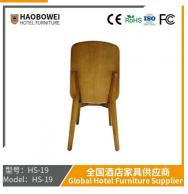

## **Product Specification**

Model NO.:
 HS-19

Material: Ash Wood Frame And Leather

Customized: CustomizedFolded: UnfoldedRotary: Fixed

• Usage: Bar, Hotel, Study, Dining Room, Bedroom

Condition: New

• Function: Home Dining Room/Hotel

# / 全国酒店家具供应商 Global Hotel Furniture Supplier

**Product Parameters** 

Model HS-19

Cloth Cotton and linen cloth&Solvent-free anti fouling leather

Frame All Ash Wood
Size 565mm\*460mm\*850mm

Material Description