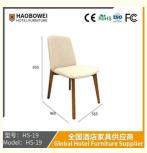

# **Leisure Chair Zone**

\*For more material details, please consult us

**Detailed Photos** 

H-HW07

H-HW08

**Leisure Chairs H-HW03** 

型号: HS-19 Model: HS-19

# / 全国酒店家具供应商 Global Hotel Furniture Supplier

**Product Parameters** 

Model HS-19

Cloth Cotton and linen cloth&Solvent-free anti fouling leather

Frame All Ash Wood
Size 565mm\*460mm\*850mm

Material Description