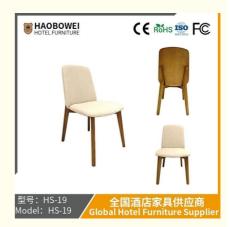

## **Product Specification**

Model NO.:
 HS-19

Material: Ash Wood Frame And Leather

Customized: CustomizedFolded: UnfoldedRotary: Fixed

• Usage: Bar, Hotel, Study, Dining Room, Bedroom

Condition: New

• Function: Home Dining Room/Hotel

# / 全国酒店家具供应商 Global Hotel Furniture Supplier

**Product Parameters** 

Model HS-19

Cloth Cotton and linen cloth&Solvent-free anti fouling leather

Frame All Ash Wood
Size 565mm\*460mm\*850mm

Material Description