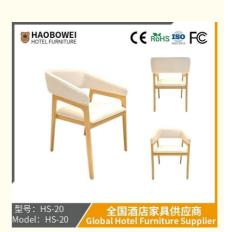

## Soft Bag Backrest Coffee House Ash Wood Dining Chair Northern Europe Amorous Feelings Dining Armchair

**Basic Information** 

### Product Specification

| Model NO.:                            | HS-20                                              |
|---------------------------------------|----------------------------------------------------|
| <ul> <li>Material:</li> </ul>         | Ash Wood Frame And Leather                         |
| Customized:                           | Customized                                         |
| • Folded:                             | Unfolded                                           |
| Rotary:                               | Fixed                                              |
| • Usage:                              | Bar, Hotel, Study, Dining Room, Bedroom            |
| Condition:                            | New                                                |
| • Function:                           | Home Dining Room/Hotel<br>Restaurant/Banquet/Party |
| Delivery Time:                        | 15-25 Days                                         |
| • MOQ:                                | 100PCS                                             |
| • Quality:                            | The Internal Structure Is Guaranteed For<br>Year   |
| <ul> <li>Three Guarantees:</li> </ul> | Three Guarantees Within 2 Years                    |
|                                       |                                                    |

## More Images

• Repair:

00.01---1--

Provide Repair Services For A Lifetime

型号:HS-20 Model:HS-20 全国酒店家具供应商 Global Hotel Furniture Supplie