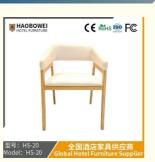

## Soft Bag Backrest Coffee House Ash Wood Dining Chair Northern Europe Amorous Feelings Dining Armchair

**Basic Information** 

### Product Specification

| Model NO.:                            | HS-20                                              |
|---------------------------------------|----------------------------------------------------|
| <ul> <li>Material:</li> </ul>         | Ash Wood Frame And Leather                         |
| Customized:                           | Customized                                         |
| • Folded:                             | Unfolded                                           |
| Rotary:                               | Fixed                                              |
| • Usage:                              | Bar, Hotel, Study, Dining Room, Bedroom            |
| Condition:                            | New                                                |
| • Function:                           | Home Dining Room/Hotel<br>Restaurant/Banquet/Party |
| Delivery Time:                        | 15-25 Days                                         |
| • MOQ:                                | 100PCS                                             |
| • Quality:                            | The Internal Structure Is Guaranteed For<br>Year   |
| <ul> <li>Three Guarantees:</li> </ul> | Three Guarantees Within 2 Years                    |
|                                       |                                                    |