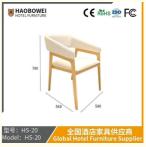

## Soft Bag Backrest Coffee House Ash Wood Dining Chair Northern Europe Amorous Feelings Dining Armchair

**Basic Information** 

### Product Specification

| Model NO.:                            | HS-20                                              |
|---------------------------------------|----------------------------------------------------|
| <ul> <li>Material:</li> </ul>         | Ash Wood Frame And Leather                         |
| Customized:                           | Customized                                         |
| • Folded:                             | Unfolded                                           |
| Rotary:                               | Fixed                                              |
| • Usage:                              | Bar, Hotel, Study, Dining Room, Bedroom            |
| Condition:                            | New                                                |
| • Function:                           | Home Dining Room/Hotel<br>Restaurant/Banquet/Party |
| Delivery Time:                        | 15-25 Days                                         |
| • MOQ:                                | 100PCS                                             |
| • Quality:                            | The Internal Structure Is Guaranteed For<br>Year   |
| <ul> <li>Three Guarantees:</li> </ul> | Three Guarantees Within 2 Years                    |
|                                       |                                                    |

## More Images

• Repair:

00.01---1--

Provide Repair Services For A Lifetime

型号:HS-20 Model:HS-20 全国酒店家具供应商 Global Hotel Furniture Supplie