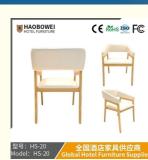

## Soft Bag Backrest Coffee House Ash Wood Dining Chair Northern Europe Amorous Feelings Dining Armchair

**Basic Information** 

### Product Specification

| Model NO.:                            | HS-20                                              |
|---------------------------------------|----------------------------------------------------|
| <ul> <li>Material:</li> </ul>         | Ash Wood Frame And Leather                         |
| Customized:                           | Customized                                         |
| • Folded:                             | Unfolded                                           |
| Rotary:                               | Fixed                                              |
| • Usage:                              | Bar, Hotel, Study, Dining Room, Bedroom            |
| Condition:                            | New                                                |
| • Function:                           | Home Dining Room/Hotel<br>Restaurant/Banquet/Party |
| Delivery Time:                        | 15-25 Days                                         |
| • MOQ:                                | 100PCS                                             |
| • Quality:                            | The Internal Structure Is Guaranteed For<br>Year   |
| <ul> <li>Three Guarantees:</li> </ul> | Three Guarantees Within 2 Years                    |
|                                       |                                                    |

## More Images

• Repair:

00.01---1--

Provide Repair Services For A Lifetime

型号:HS-20 Model:HS-20 全国酒店家具供应商 Global Hotel Furniture Supplie