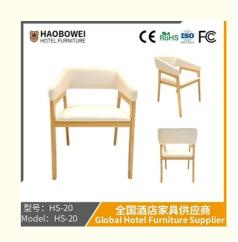

## Soft Bag Backrest Coffee House Ash Wood Dining Chair Northern Europe Amorous Feelings Dining Armchair

**Basic Information** 

### Product Specification

| Model NO.:                            | HS-20                                              |
|---------------------------------------|----------------------------------------------------|
| <ul> <li>Material:</li> </ul>         | Ash Wood Frame And Leather                         |
| Customized:                           | Customized                                         |
| • Folded:                             | Unfolded                                           |
| Rotary:                               | Fixed                                              |
| • Usage:                              | Bar, Hotel, Study, Dining Room, Bedroom            |
| Condition:                            | New                                                |
| • Function:                           | Home Dining Room/Hotel<br>Restaurant/Banquet/Party |
| Delivery Time:                        | 15-25 Days                                         |
| • MOQ:                                | 100PCS                                             |
| • Quality:                            | The Internal Structure Is Guaranteed For<br>Year   |
| <ul> <li>Three Guarantees:</li> </ul> | Three Guarantees Within 2 Years                    |
|                                       |                                                    |

## More Images

• Repair:

00.01---1--

Provide Repair Services For A Lifetime

型号:HS-20 Model:HS-20 全国酒店家具供应商 Global Hotel Furniture Supplie