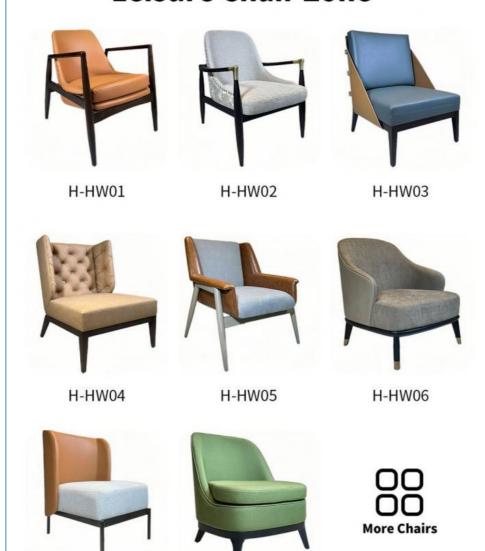

# **Leisure Chair Zone**

\*For more material details, please consult us

**Detailed Photos** 

H-HW07

H-HW08

**Leisure Chairs H-HW03** 

型号: HS-20 Model: HS-20