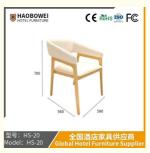

## **Product Specification**

Model NO.:
 HS-20

Material: Ash Wood Frame And Leather

Customized: CustomizedFolded: UnfoldedRotary: Fixed

• Usage: Bar, Hotel, Study, Dining Room, Bedroom

• Condition: New

• Function: Home Dining Room/Hotel

#### **Product Parameters**

Model HS-20

Leather Solvent-free anti fouling leather
Frame All Ash Wood

Size 580mm\*560mm\*780mm

型号: HS-20 Model: HS-20

全国酒店家具供应商 Global Hotel Furniture Supplier

- · Full top grain leather
- · Semi top grain leather
- ·Top grain leather
- · More