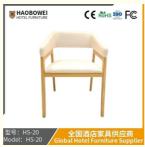

## **Product Specification**

Model NO.:
 HS-20

Material: Ash Wood Frame And Leather

Customized: CustomizedFolded: UnfoldedRotary: Fixed

• Usage: Bar, Hotel, Study, Dining Room, Bedroom

• Condition: New

• Function: Home Dining Room/Hotel

#### **Product Parameters**

Model HS-20

Leather Solvent-free anti fouling leather
Frame All Ash Wood

Size 580mm\*560mm\*780mm

型号: HS-20 Model: HS-20

全国酒店家具供应商 Global Hotel Furniture Supplier

- · Full top grain leather
- · Semi top grain leather
- ·Top grain leather
- · More