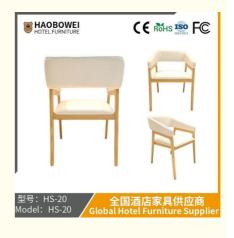

## **Product Specification**

Model NO.:
 HS-20

Material: Ash Wood Frame And Leather

Customized: CustomizedFolded: UnfoldedRotary: Fixed

• Usage: Bar, Hotel, Study, Dining Room, Bedroom

• Condition: New

• Function: Home Dining Room/Hotel

#### **Product Parameters**

Model HS-20

Leather Solvent-free anti fouling leather
Frame All Ash Wood

Size 580mm\*560mm\*780mm

型号: HS-20 Model: HS-20

全国酒店家具供应商 Global Hotel Furniture Supplier

- · Full top grain leather
- · Semi top grain leather
- ·Top grain leather
- · More