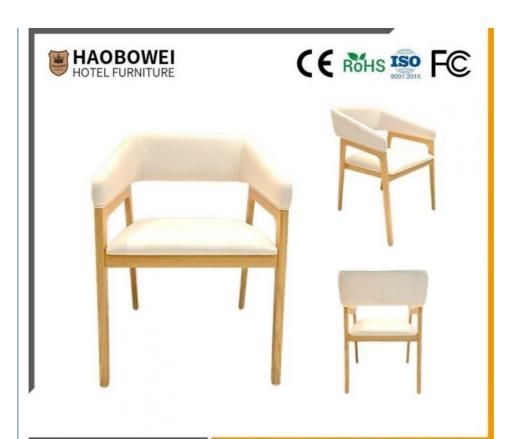

## **Product Specification**

Model NO.:
 HS-20

Material: Ash Wood Frame And Leather

Customized: CustomizedFolded: UnfoldedRotary: Fixed

• Usage: Bar, Hotel, Study, Dining Room, Bedroom

• Condition: New

• Function: Home Dining Room/Hotel

#### **Product Parameters**

Model HS-20

Leather Solvent-free anti fouling leather
Frame All Ash Wood

Size 580mm\*560mm\*780mm

型号: HS-20 Model: HS-20

全国酒店家具供应商 Global Hotel Furniture Supplier

- · Full top grain leather
- · Semi top grain leather
- ·Top grain leather
- · More