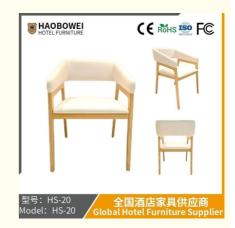

## **Product Specification**

Model NO.:
 HS-20

Material: Ash Wood Frame And Leather

Customized: CustomizedFolded: UnfoldedRotary: Fixed

• Usage: Bar, Hotel, Study, Dining Room, Bedroom

• Condition: New

• Function: Home Dining Room/Hotel

#### **Product Parameters**

Model HS-20

Leather Solvent-free anti fouling leather
Frame All Ash Wood

Size 580mm\*560mm\*780mm

型号: HS-20 Model: HS-20

全国酒店家具供应商 Global Hotel Furniture Supplier

- · Full top grain leather
- · Semi top grain leather
- ·Top grain leather
- · More