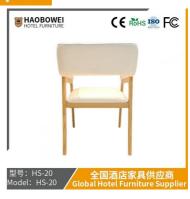

## **Product Specification**

Model NO.:
 HS-20

Material: Ash Wood Frame And Leather

Customized: CustomizedFolded: UnfoldedRotary: Fixed

• Usage: Bar, Hotel, Study, Dining Room, Bedroom

• Condition: New

• Function: Home Dining Room/Hotel

#### **Product Parameters**

Model HS-20

Leather Solvent-free anti fouling leather
Frame All Ash Wood

Size 580mm\*560mm\*780mm

型号: HS-20 Model: HS-20

全国酒店家具供应商 Global Hotel Furniture Supplier

- · Full top grain leather
- · Semi top grain leather
- ·Top grain leather
- · More