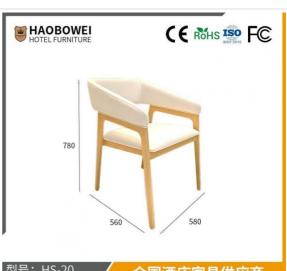

#### **Product Parameters**

Model HS-20

Leather Solvent-free anti fouling leather
Frame All Ash Wood

Size 580mm\*560mm\*780mm

型号: HS-20 Model: HS-20

全国酒店家具供应商 Global Hotel Furniture Supplier

- · Full top grain leather
- · Semi top grain leather
- ·Top grain leather
- · More