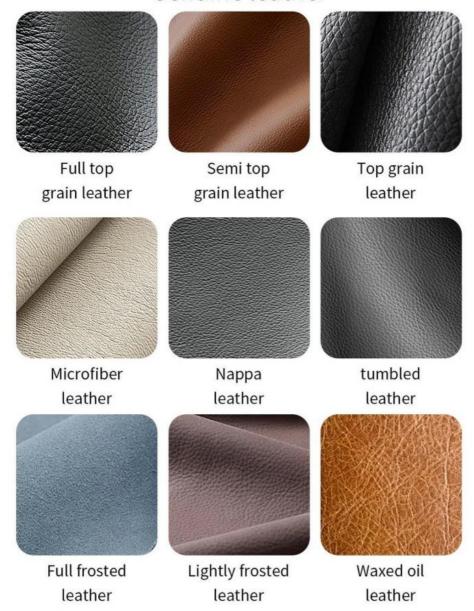

#### **Product Parameters**

Model HS-20

Leather Solvent-free anti fouling leather
Frame All Ash Wood

Size 580mm\*560mm\*780mm

型号: HS-20 Model: HS-20

全国酒店家具供应商 Global Hotel Furniture Supplier

- · Full top grain leather
- · Semi top grain leather
- ·Top grain leather
- · More

<sup>\*</sup>For more material details, please consult us

Genuine leather

Imitation leather

# Polyurethane Synthetic Leather

It is an artificial synthetic material, which has the appearance and texture similar to that of natural leather, but the cost is relatively low.

# **Ecological leather**

It can simulate the appearance and touch similar to that of natural leather and has certain performances such as abrasion resistance and scratch resistance.

# Science and technology fabric

Technical fabric features similar appearance and texture to natural leather, good breathability, abrasion resistance, easy cleaning, high cost-effectiveness and rich colors.