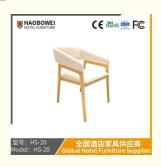

## **Product Specification**

Model NO.:
 HS-20

Material: Ash Wood Frame And Leather

Customized: CustomizedFolded: UnfoldedRotary: Fixed

• Usage: Bar, Hotel, Study, Dining Room, Bedroom

• Condition: New

• Function: Home Dining Room/Hotel

#### **Product Parameters**

Model HS-20

Leather Solvent-free anti fouling leather
Frame All Ash Wood

Size 580mm\*560mm\*780mm

型号: HS-20 Model: HS-20

全国酒店家具供应商 Global Hotel Furniture Supplier

- · Full top grain leather
- · Semi top grain leather
- ·Top grain leather
- · More