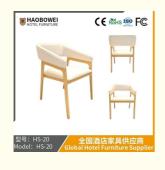

## **Product Specification**

Model NO.:
 HS-20

Material: Ash Wood Frame And Leather

Customized: CustomizedFolded: UnfoldedRotary: Fixed

• Usage: Bar, Hotel, Study, Dining Room, Bedroom

• Condition: New

• Function: Home Dining Room/Hotel

#### **Product Parameters**

Model HS-20

Leather Solvent-free anti fouling leather
Frame All Ash Wood

Size 580mm\*560mm\*780mm

型号: HS-20 Model: HS-20

全国酒店家具供应商 Global Hotel Furniture Supplier

- · Full top grain leather
- · Semi top grain leather
- ·Top grain leather
- · More