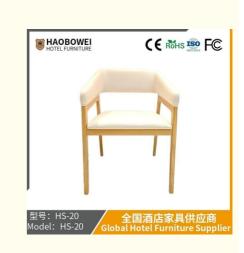

# Soft-Back Dining Chair Coffee Shop Solid Wood Northern European Style New Korean Dining Chair

## **Product Specification**

**Basic Information** 

| Model NO.:                    | HS-20                                              |
|-------------------------------|----------------------------------------------------|
| <ul> <li>Material:</li> </ul> | Ash Wood Frame And Leather                         |
| Customized:                   | Customized                                         |
| • Folded:                     | Unfolded                                           |
| Rotary:                       | Fixed                                              |
| • Usage:                      | Bar, Hotel, Study, Dining Room, Bedroom            |
| Condition:                    | New                                                |
| • Function:                   | Home Dining Room/Hotel<br>Restaurant/Banquet/Party |
| Delivery Time:                | 15-25 Days                                         |
| • MOQ:                        | 100PCS                                             |
| • Quality:                    | The Internal Structure Is Guaranteed For 5<br>Year |
| • Three Guarantees:           | Three Guarantees Within 2 Years                    |
|                               |                                                    |