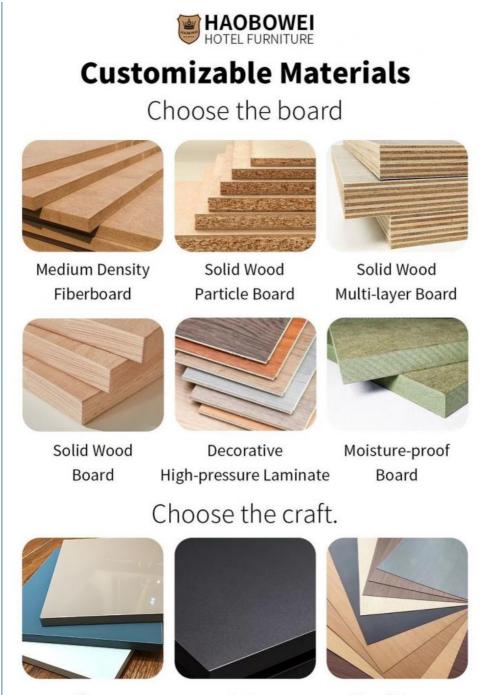

# **HAOBOWEI** HOTEL FURNITURE **Customizable Materials**

- $\cdot\,\mbox{Full}$  top grain leather
- · Semi top grain leather
- ·Top grain leather
- More

- ·Solid wood board.
- · Solid wood multi-layer board
- · Solid wood particle board.
- More

- ·North American black walnut.
- ·North American hard maple.
- ·White oak
- More

- $\cdot$  Cotton cloth
- · Linen cloth
- ·Cotton and linen cloth
- $\cdot$  More

HAOBOWEI HOTEL FURNITURE Customizable Materials

\*For more material details, please consult us

**Detailed Photos** 