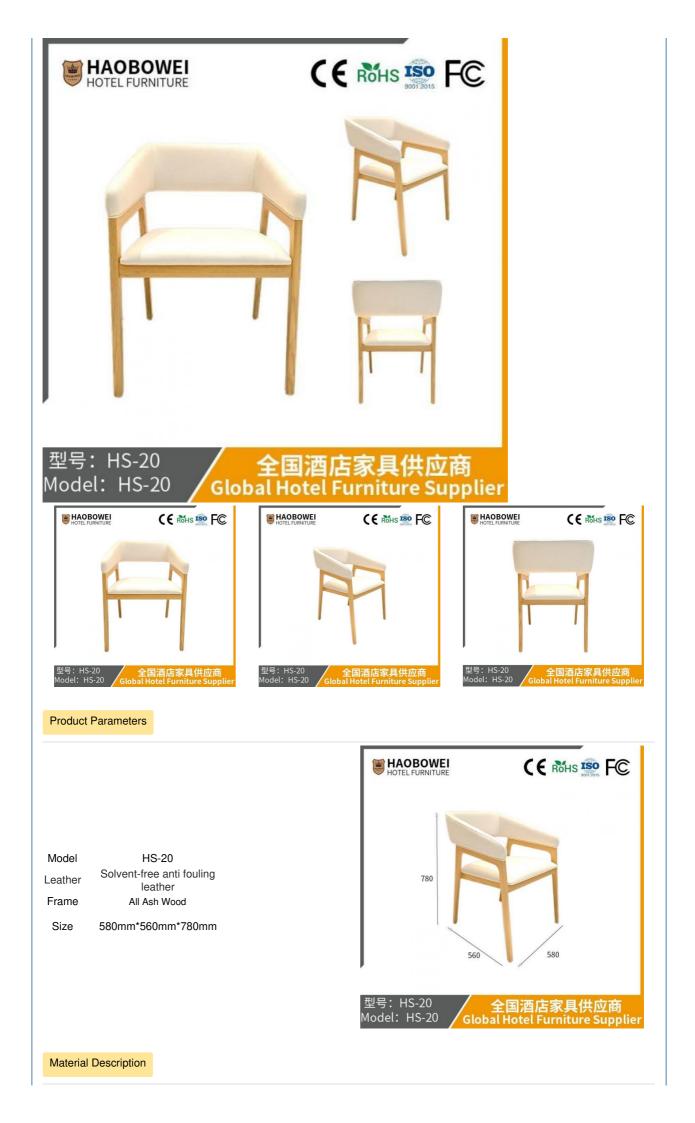

## **Product Specification**

**Basic Information** 

| Model NO.:                    | HS-20                                              |
|-------------------------------|----------------------------------------------------|
| <ul> <li>Material:</li> </ul> | Ash Wood Frame And Leather                         |
| Customized:                   | Customized                                         |
| • Folded:                     | Unfolded                                           |
| Rotary:                       | Fixed                                              |
| • Usage:                      | Bar, Hotel, Study, Dining Room, Bedroom            |
| Condition:                    | New                                                |
| • Function:                   | Home Dining Room/Hotel<br>Restaurant/Banquet/Party |
| Delivery Time:                | 15-25 Days                                         |
| • MOQ:                        | 100PCS                                             |
| • Quality:                    | The Internal Structure Is Guaranteed For 5<br>Year |
| • Three Guarantees:           | Three Guarantees Within 2 Years                    |
|                               |                                                    |