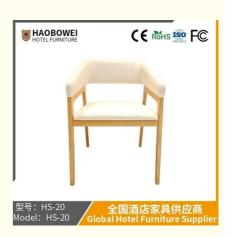

## **Product Specification**

**Basic Information** 

| Model NO.:                            | HS-20                                              |
|---------------------------------------|----------------------------------------------------|
| Material:                             | Ash Wood Frame And Leather                         |
| Customized:                           | Customized                                         |
| • Folded:                             | Unfolded                                           |
| Rotary:                               | Fixed                                              |
| • Usage:                              | Bar, Hotel, Study, Dining Room, Bedroom            |
| Condition:                            | New                                                |
| • Function:                           | Home Dining Room/Hotel<br>Restaurant/Banquet/Party |
| <ul> <li>Delivery Time:</li> </ul>    | 15-25 Days                                         |
| • MOQ:                                | 100PCS                                             |
| • Quality:                            | The Internal Structure Is Guaranteed For 5<br>Year |
| <ul> <li>Three Guarantees:</li> </ul> | Three Guarantees Within 2 Years                    |
| Repair:                               | Provide Repair Services For A Lifetime             |

## **Product Description**

Dining Chair

Zone

Our Product Introduction