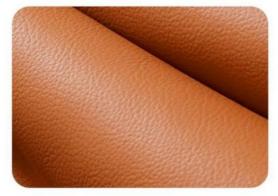

Imitation leather

# Polyurethane Synthetic Leather

It is an artificial synthetic material, which has the appearance and texture similar to that of natural leather, but the cost is relatively low.