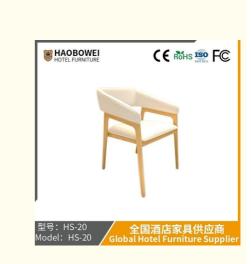

## **Product Specification**

**Basic Information** 

| Model NO.:                            | HS-20                                              |
|---------------------------------------|----------------------------------------------------|
| Material:                             | Ash Wood Frame And Leather                         |
| Customized:                           | Customized                                         |
| • Folded:                             | Unfolded                                           |
| Rotary:                               | Fixed                                              |
| • Usage:                              | Bar, Hotel, Study, Dining Room, Bedroom            |
| Condition:                            | New                                                |
| • Function:                           | Home Dining Room/Hotel<br>Restaurant/Banquet/Party |
| <ul> <li>Delivery Time:</li> </ul>    | 15-25 Days                                         |
| • MOQ:                                | 100PCS                                             |
| • Quality:                            | The Internal Structure Is Guaranteed For 5<br>Year |
| <ul> <li>Three Guarantees:</li> </ul> | Three Guarantees Within 2 Years                    |
| Repair:                               | Provide Repair Services For A Lifetime             |

## **Product Description**

Dining Chair

Zone

Our Product Introduction