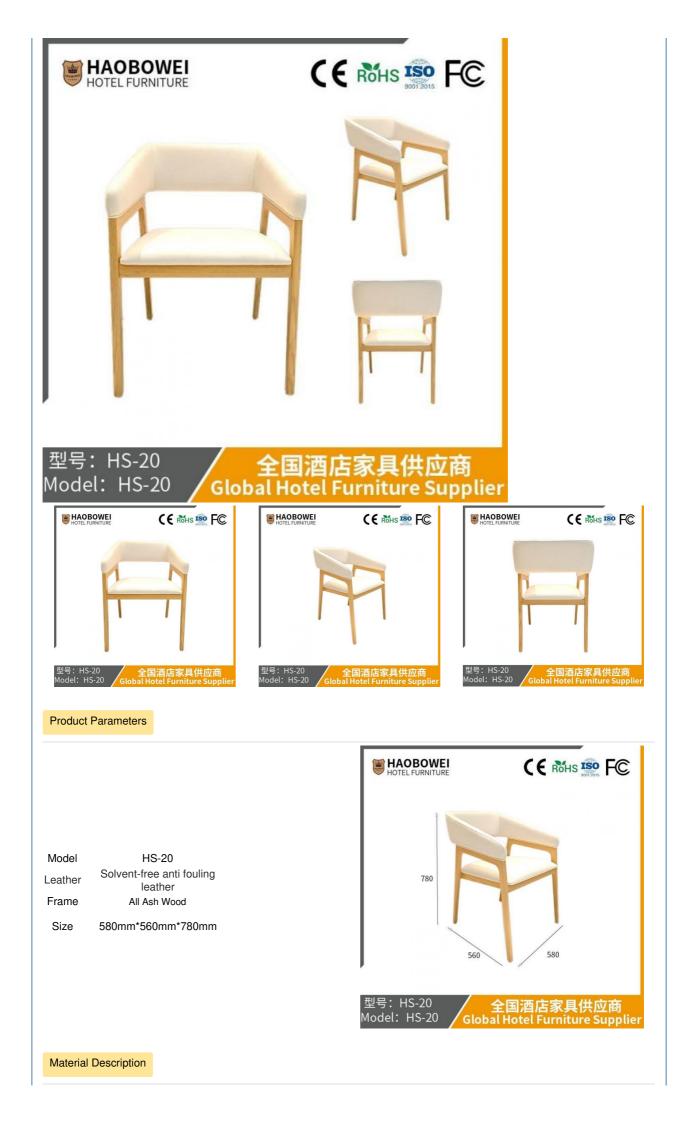

## **Product Specification**

**Basic Information** 

| Model NO.:                            | HS-20                                              |
|---------------------------------------|----------------------------------------------------|
| Material:                             | Ash Wood Frame And Leather                         |
| Customized:                           | Customized                                         |
| • Folded:                             | Unfolded                                           |
| Rotary:                               | Fixed                                              |
| • Usage:                              | Bar, Hotel, Study, Dining Room, Bedroom            |
| Condition:                            | New                                                |
| • Function:                           | Home Dining Room/Hotel<br>Restaurant/Banquet/Party |
| <ul> <li>Delivery Time:</li> </ul>    | 15-25 Days                                         |
| • MOQ:                                | 100PCS                                             |
| • Quality:                            | The Internal Structure Is Guaranteed For 5<br>Year |
| <ul> <li>Three Guarantees:</li> </ul> | Three Guarantees Within 2 Years                    |
| Repair:                               | Provide Repair Services For A Lifetime             |