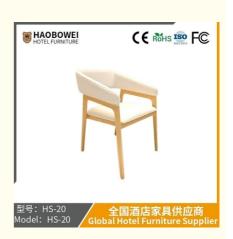

## Modern Simple Solid Wood Reading Room Desk Chair Combination Modern Simple Sitting Room Desk Working Table Chair Combination

for more products please visit us on hbwhotelfurniture.com

## Product Specification

**Basic Information** 

| <ul> <li>Model NO.:</li> </ul> | HS-20                                              |
|--------------------------------|----------------------------------------------------|
| Material:                      | Ash Wood Frame And Leather                         |
| Customized:                    | Customized                                         |
| • Folded:                      | Unfolded                                           |
| Rotary:                        | Fixed                                              |
| • Usage:                       | Bar, Hotel, Study, Dining Room, Bedroom            |
| Condition:                     | New                                                |
| • Function:                    | Home Dining Room/Hotel<br>Restaurant/Banquet/Party |
| Delivery Time:                 | 15-25 Days                                         |
| • MOQ:                         | 100PCS                                             |
| • Quality:                     | The Internal Structure Is Guaranteed For 5<br>Year |
| • Three Guarantees:            | Three Guarantees Within 2 Years                    |
| • Repair:                      | Provide Repair Services For A Lifetime             |

### **Product Description**

Dining Chair

Zone

Our Product Introduction