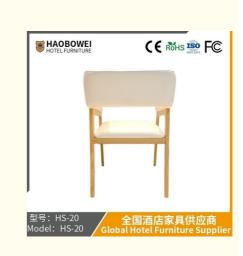

## Modern Simple Solid Wood Reading Room Desk Chair Combination Modern Simple Sitting Room Desk Working Table Chair Combination

for more products please visit us on hbwhotelfurniture.com

## Product Specification

**Basic Information** 

| <ul> <li>Model NO.:</li> </ul> | HS-20                                              |
|--------------------------------|----------------------------------------------------|
| Material:                      | Ash Wood Frame And Leather                         |
| Customized:                    | Customized                                         |
| • Folded:                      | Unfolded                                           |
| Rotary:                        | Fixed                                              |
| • Usage:                       | Bar, Hotel, Study, Dining Room, Bedroom            |
| Condition:                     | New                                                |
| • Function:                    | Home Dining Room/Hotel<br>Restaurant/Banquet/Party |
| Delivery Time:                 | 15-25 Days                                         |
| • MOQ:                         | 100PCS                                             |
| • Quality:                     | The Internal Structure Is Guaranteed For 5<br>Year |
| • Three Guarantees:            | Three Guarantees Within 2 Years                    |
| • Repair:                      | Provide Repair Services For A Lifetime             |

### **Product Description**

Dining Chair

Zone

Our Product Introduction