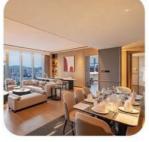

## Modern Simple Solid Wood Reading Room Desk Chair Combination Modern Simple Sitting Room Desk Working Table Chair Combination

for more products please visit us on hbwhotelfurniture.com