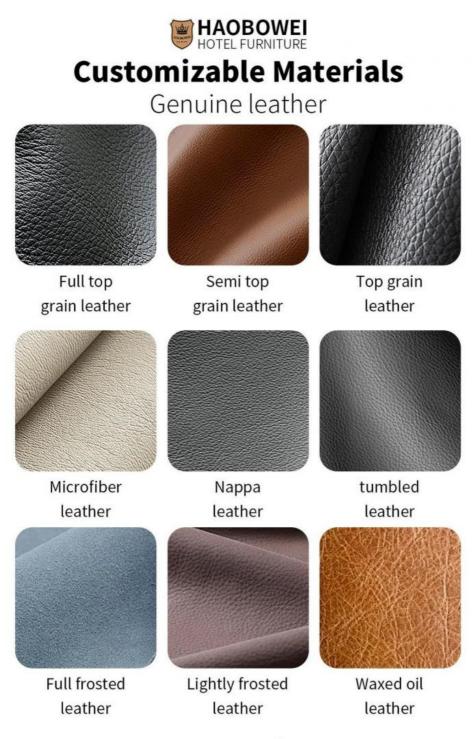

## **HAOBOWEI** HOTEL FURNITURE **Customizable Materials**

- $\cdot\,\mbox{Full}$  top grain leather
- · Semi top grain leather
- ·Top grain leather
- More

- ·Solid wood board.
- · Solid wood multi-layer board
- · Solid wood particle board.
- More

Imitation leather

## Polyurethane Synthetic Leather

It is an artificial synthetic material, which has the appearance and texture similar to that of natural leather, but the cost is relatively low.

## **Ecological leather**

It can simulate the appearance and touch similar to that of natural leather and has certain performances such as abrasion resistance and scratch resistance.

# Science and technology fabric

Technical fabric features similar appearance and texture to natural leather, good breathability, abrasion resistance, easy cleaning, high cost-effectiveness and rich colors.