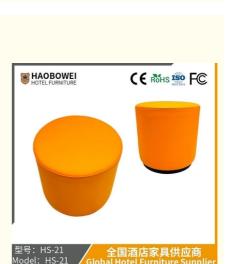

## Light Luxury Leather Small Round Stool Home Sofa Stool Leather Dunzi Living Room Coffee Table Small Creative Shoes for Children

## Product Specification

**Basic Information** 

| <ul> <li>Model NO.:</li> </ul>        | HS-21                                              |
|---------------------------------------|----------------------------------------------------|
| <ul> <li>Material:</li> </ul>         | Ash Wood Frame And Leather                         |
| Customized:                           | Customized                                         |
| • Folded:                             | Unfolded                                           |
| Rotary:                               | Fixed                                              |
| • Usage:                              | Bar, Hotel, Study, Dining Room, Bedroom            |
| Condition:                            | New                                                |
| • Function:                           | Home Dining Room/Hotel<br>Restaurant/Banquet/Party |
| <ul> <li>Delivery Time:</li> </ul>    | 15-25 Days                                         |
| • MOQ:                                | 100PCS                                             |
| • Quality:                            | The Internal Structure Is Guaranteed For 5<br>Year |
| <ul> <li>Three Guarantees:</li> </ul> | Three Guarantees Within 2 Years                    |
| • Repair:                             | Provide Repair Services For A Lifetime             |