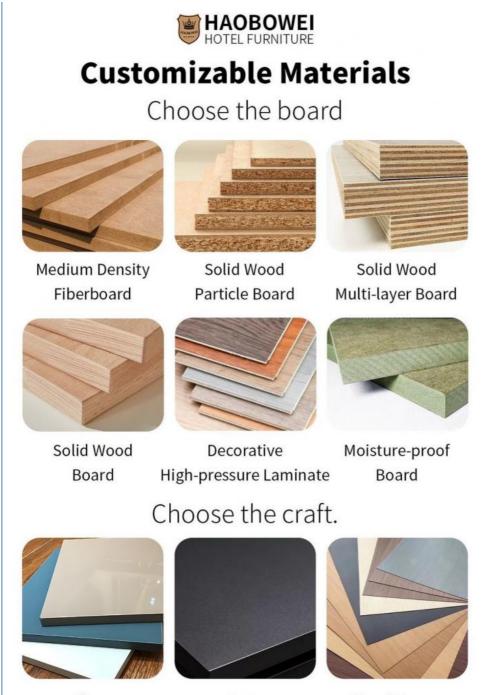

## **HAOBOWEI** HOTEL FURNITURE **Customizable Materials**

- $\cdot\,\mbox{Full}$  top grain leather
- · Semi top grain leather
- ·Top grain leather
- More

- ·Solid wood board.
- · Solid wood multi-layer board
- · Solid wood particle board.
- More

\*For more material details, please consult us

**Detailed Photos** 