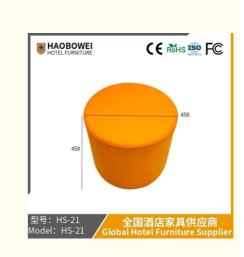

## Light Luxury Leather Small Round Stool Home Sofa Stool Leather Dunzi Living Room Coffee Table Small Creative Shoes for Children

## Product Specification

**Basic Information** 

| <ul> <li>Model NO.:</li> </ul>        | HS-21                                              |
|---------------------------------------|----------------------------------------------------|
| <ul> <li>Material:</li> </ul>         | Ash Wood Frame And Leather                         |
| Customized:                           | Customized                                         |
| • Folded:                             | Unfolded                                           |
| Rotary:                               | Fixed                                              |
| • Usage:                              | Bar, Hotel, Study, Dining Room, Bedroom            |
| Condition:                            | New                                                |
| • Function:                           | Home Dining Room/Hotel<br>Restaurant/Banquet/Party |
| <ul> <li>Delivery Time:</li> </ul>    | 15-25 Days                                         |
| • MOQ:                                | 100PCS                                             |
| • Quality:                            | The Internal Structure Is Guaranteed For 5<br>Year |
| <ul> <li>Three Guarantees:</li> </ul> | Three Guarantees Within 2 Years                    |
| • Repair:                             | Provide Repair Services For A Lifetime             |