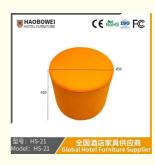

## **Product Specification**

Model NO.: HS-21

Material: Ash Wood Frame And Leather

Customized: CustomizedFolded: UnfoldedRotary: Fixed

• Usage: Bar, Hotel, Study, Dining Room, Bedroom

• Condition: New

• Function: Home Dining Room/Hotel

#### **Product Parameters**

Model HS-21

Leather Solvent-free anti fouling leather

Frame All Ash Wood

Size 450mm\*450mm

- · Full top grain leather
- · Semi top grain leather
- ·Top grain leather
- · More

- · Solid wood board.
- · Solid wood multi-layer board
- · Solid wood particle board.
- · More