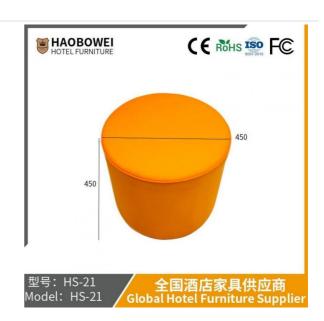

## **Product Specification**

Model NO.: HS-21

Material: Ash Wood Frame And Leather

Customized: CustomizedFolded: UnfoldedRotary: Fixed

• Usage: Bar, Hotel, Study, Dining Room, Bedroom

• Condition: New

• Function: Home Dining Room/Hotel

#### **Product Parameters**

Model HS-21

Leather Solvent-free anti fouling leather

Frame All Ash Wood

Size 450mm\*450mm

- · Full top grain leather
- · Semi top grain leather
- ·Top grain leather
- · More

- · Solid wood board.
- · Solid wood multi-layer board
- · Solid wood particle board.
- · More