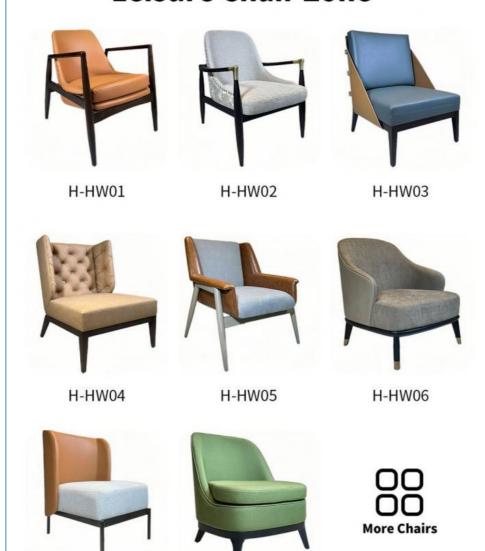

## More Images

Dining Chair

Zone

# **Leisure Chair Zone**

\*For more material details, please consult us

**Detailed Photos** 

H-HW07

H-HW08

**Leisure Chairs H-HW03** 

型号: HS-21 Model: HS-21