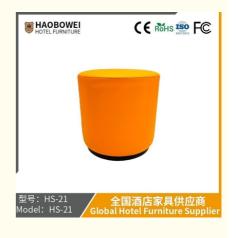

## **Product Specification**

Model NO.: HS-21

Material: Ash Wood Frame And Leather

Customized: CustomizedFolded: UnfoldedRotary: Fixed

• Usage: Bar, Hotel, Study, Dining Room, Bedroom

• Condition: New

• Function: Home Dining Room/Hotel

#### **Product Parameters**

Model HS-21

Leather Solvent-free anti fouling leather

Frame All Ash Wood

Size 450mm\*450mm

- · Full top grain leather
- · Semi top grain leather
- ·Top grain leather
- · More

- · Solid wood board.
- · Solid wood multi-layer board
- · Solid wood particle board.
- · More