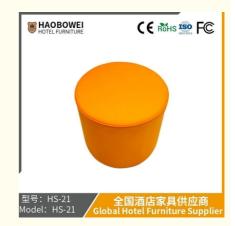

## **Product Specification**

Model NO.: HS-21

Material: Ash Wood Frame And Leather

Customized: CustomizedFolded: UnfoldedRotary: Fixed

• Usage: Bar, Hotel, Study, Dining Room, Bedroom

• Condition: New

• Function: Home Dining Room/Hotel

#### **Product Parameters**

Model HS-21

Leather Solvent-free anti fouling leather

Frame All Ash Wood

Size 450mm\*450mm

- · Full top grain leather
- · Semi top grain leather
- ·Top grain leather
- · More

- · Solid wood board.
- · Solid wood multi-layer board
- · Solid wood particle board.
- · More