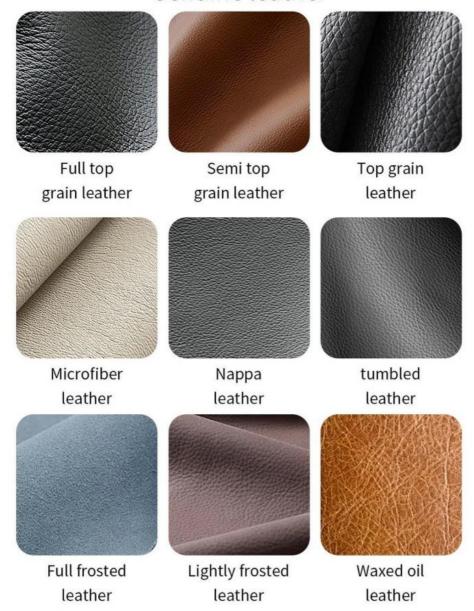

#### **Product Parameters**

Model HS-21

Leather Solvent-free anti fouling leather

Frame All Ash Wood

Size 450mm\*450mm

- · Full top grain leather
- · Semi top grain leather
- ·Top grain leather
- · More

- · Solid wood board.
- · Solid wood multi-layer board
- · Solid wood particle board.
- · More

Genuine leather

Imitation leather