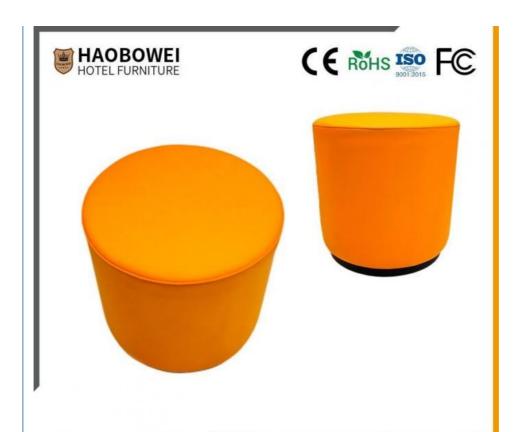

## **Product Specification**

Model NO.: HS-21

Material: Ash Wood Frame And Leather

Customized: CustomizedFolded: UnfoldedRotary: Fixed

• Usage: Bar, Hotel, Study, Dining Room, Bedroom

• Condition: New

• Function: Home Dining Room/Hotel

#### **Product Parameters**

Model HS-21

Leather Solvent-free anti fouling leather

Frame All Ash Wood

Size 450mm\*450mm

- · Full top grain leather
- · Semi top grain leather
- ·Top grain leather
- · More

- · Solid wood board.
- · Solid wood multi-layer board
- · Solid wood particle board.
- · More