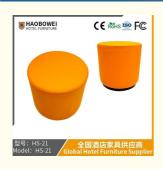

## **Product Specification**

Model NO.: HS-21

Material: Ash Wood Frame And Leather

Customized: CustomizedFolded: UnfoldedRotary: Fixed

• Usage: Bar, Hotel, Study, Dining Room, Bedroom

• Condition: New

• Function: Home Dining Room/Hotel

#### **Product Parameters**

Model HS-21

Leather Solvent-free anti fouling leather

Frame All Ash Wood

Size 450mm\*450mm

- · Full top grain leather
- · Semi top grain leather
- ·Top grain leather
- · More

- · Solid wood board.
- · Solid wood multi-layer board
- · Solid wood particle board.
- · More