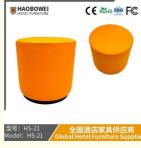

## Leather Stool Round Stool for Shoes Stool Home Living Room Wooden Square Stool Sitting Pier Small

## **Product Specification**

Model NO.: HS-21

Material: Ash Wood Frame And Leather

Customized: CustomizedFolded: UnfoldedRotary: Fixed

• Usage: Bar, Hotel, Study, Dining Room, Bedroom

• Condition: New

• Function: Home Dining Room/Hotel

Restaurant/Banquet/Party

Delivery Time: 15-25 DaysMOQ: 100PCS

• Quality: The Internal Structure Is Guaranteed For 5

Year

Three Guarantees: Three Guarantees Within 2 Years
 Repair: Provide Repair Services For A Lifetime