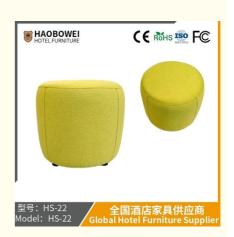

## **Product Specification**

**Basic Information** 

| Model NO.:                            | HS-22                                              |
|---------------------------------------|----------------------------------------------------|
| Material:                             | Ash Wood Frame And Leather                         |
| Customized:                           | Customized                                         |
| • Folded:                             | Unfolded                                           |
| • Rotary:                             | Fixed                                              |
| • Usage:                              | Bar, Hotel, Study, Dining Room, Bedroom            |
| Condition:                            | New                                                |
| • Function:                           | Home Dining Room/Hotel<br>Restaurant/Banquet/Party |
| <ul> <li>Delivery Time:</li> </ul>    | 15-25 Days                                         |
| • MOQ:                                | 100PCS                                             |
| • Quality:                            | The Internal Structure Is Guaranteed For 5<br>Year |
| <ul> <li>Three Guarantees:</li> </ul> | Three Guarantees Within 2 Years                    |
| • Repair:                             | Provide Repair Services For A Lifetime             |