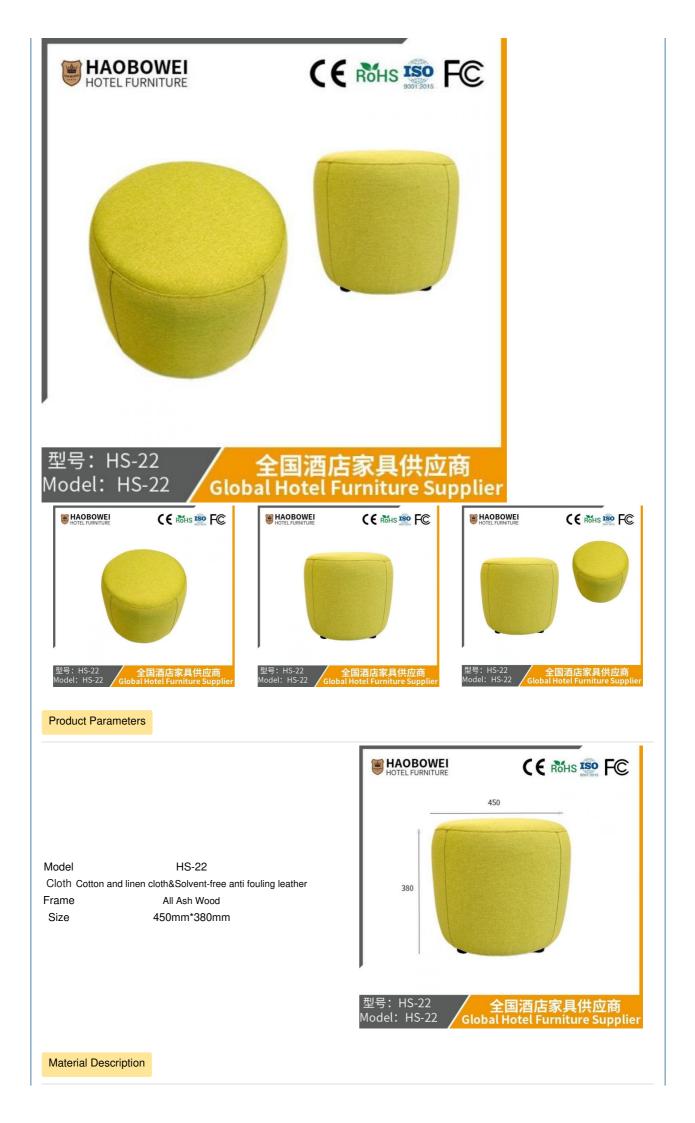

## **Product Specification**

**Basic Information** 

| Model NO.:                            | HS-22                                              |
|---------------------------------------|----------------------------------------------------|
| Material:                             | Ash Wood Frame And Leather                         |
| Customized:                           | Customized                                         |
| • Folded:                             | Unfolded                                           |
| • Rotary:                             | Fixed                                              |
| • Usage:                              | Bar, Hotel, Study, Dining Room, Bedroom            |
| Condition:                            | New                                                |
| • Function:                           | Home Dining Room/Hotel<br>Restaurant/Banquet/Party |
| <ul> <li>Delivery Time:</li> </ul>    | 15-25 Days                                         |
| • MOQ:                                | 100PCS                                             |
| • Quality:                            | The Internal Structure Is Guaranteed For 5<br>Year |
| <ul> <li>Three Guarantees:</li> </ul> | Three Guarantees Within 2 Years                    |
| • Repair:                             | Provide Repair Services For A Lifetime             |