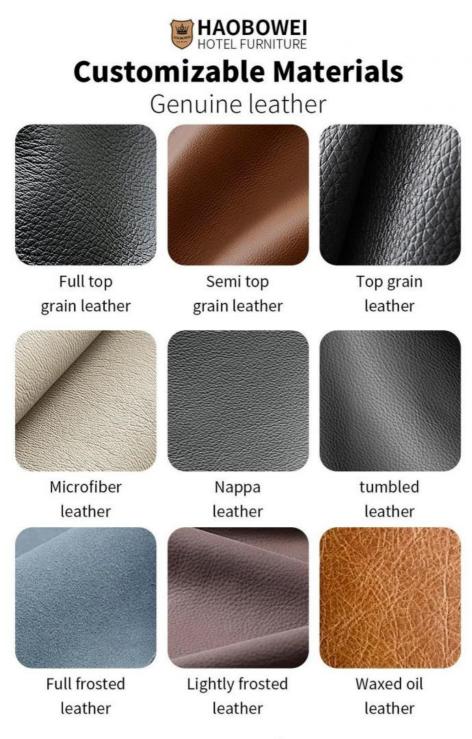

# **HAOBOWEI** HOTEL FURNITURE **Customizable Materials**

- $\cdot\,\mbox{Full}$  top grain leather
- · Semi top grain leather
- ·Top grain leather
- More

- ·Solid wood board.
- · Solid wood multi-layer board
- · Solid wood particle board.
- More

- ·North American black walnut.
- ·North American hard maple.
- ·White oak
- More

- $\cdot$  Cotton cloth
- · Linen cloth
- ·Cotton and linen cloth
- $\cdot$  More

HAOBOWEI HOTEL FURNITURE Customizable Materials