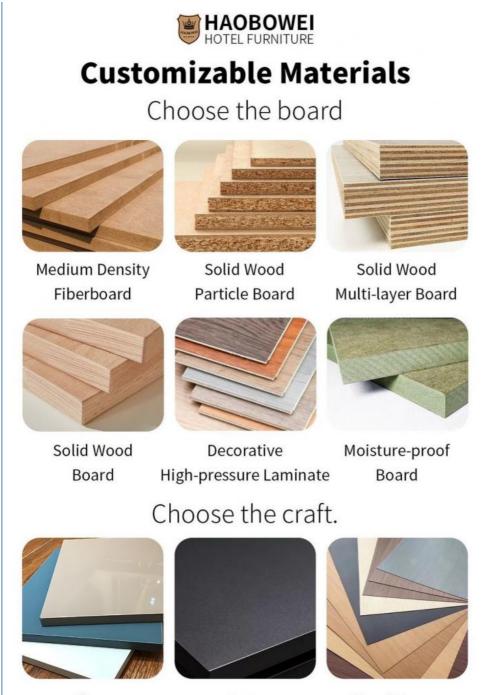

# **HAOBOWEI** HOTEL FURNITURE **Customizable Materials**

- $\cdot\,\mbox{Full}$  top grain leather
- · Semi top grain leather
- ·Top grain leather
- More

- ·Solid wood board.
- · Solid wood multi-layer board
- · Solid wood particle board.
- More

- ·North American black walnut.
- ·North American hard maple.
- ·White oak
- More

- $\cdot$  Cotton cloth
- · Linen cloth
- ·Cotton and linen cloth
- $\cdot$  More

HAOBOWEI HOTEL FURNITURE Customizable Materials

Glossy

Matte

Wood Veneer