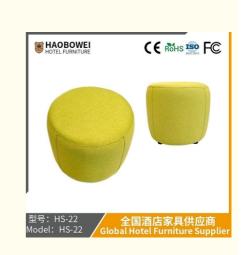

## **Product Specification**

**Basic Information** 

| Model NO.:                            | HS-22                                              |
|---------------------------------------|----------------------------------------------------|
| Material:                             | Ash Wood Frame And Leather                         |
| Customized:                           | Customized                                         |
| • Folded:                             | Unfolded                                           |
| • Rotary:                             | Fixed                                              |
| • Usage:                              | Bar, Hotel, Study, Dining Room, Bedroom            |
| Condition:                            | New                                                |
| • Function:                           | Home Dining Room/Hotel<br>Restaurant/Banquet/Party |
| <ul> <li>Delivery Time:</li> </ul>    | 15-25 Days                                         |
| • MOQ:                                | 100PCS                                             |
| • Quality:                            | The Internal Structure Is Guaranteed For 5<br>Year |
| <ul> <li>Three Guarantees:</li> </ul> | Three Guarantees Within 2 Years                    |
| • Repair:                             | Provide Repair Services For A Lifetime             |