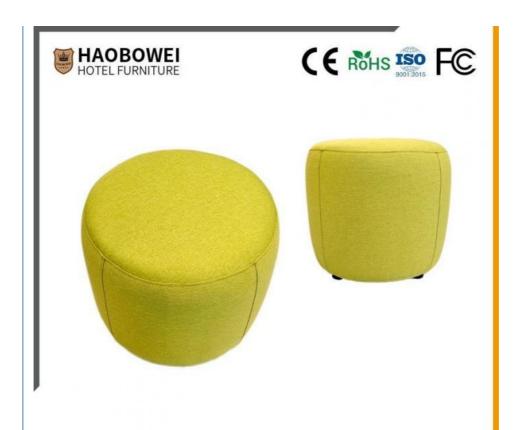

## **Product Specification**

Model NO.: HS-22

Material: Ash Wood Frame And Leather

Customized: CustomizedFolded: UnfoldedRotary: Fixed

• Usage: Bar, Hotel, Study, Dining Room, Bedroom

• Condition: New

• Function: Home Dining Room/Hotel

#### **Product Parameters**

Model HS-22

Cloth Cotton and linen cloth&Solvent-free anti fouling leather

Frame All Ash Wood
Size 450mm\*380mm

型号:HS-22 Model:HS-22

/ 全国酒店家具供应商 Global Hotel Furniture Supplier

- · Full top grain leather
- · Semi top grain leather
- ·Top grain leather
- · More