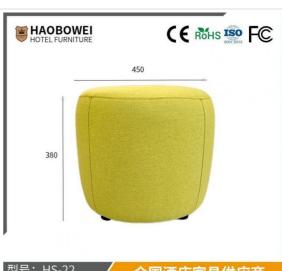

## **Product Specification**

Model NO.: HS-22

Material: Ash Wood Frame And Leather

Customized: CustomizedFolded: UnfoldedRotary: Fixed

• Usage: Bar, Hotel, Study, Dining Room, Bedroom

• Condition: New

• Function: Home Dining Room/Hotel

#### **Product Parameters**

Model HS-22

Cloth Cotton and linen cloth&Solvent-free anti fouling leather

Frame All Ash Wood
Size 450mm\*380mm

型号:HS-22 Model:HS-22

/ 全国酒店家具供应商 Global Hotel Furniture Supplier

- · Full top grain leather
- · Semi top grain leather
- ·Top grain leather
- · More