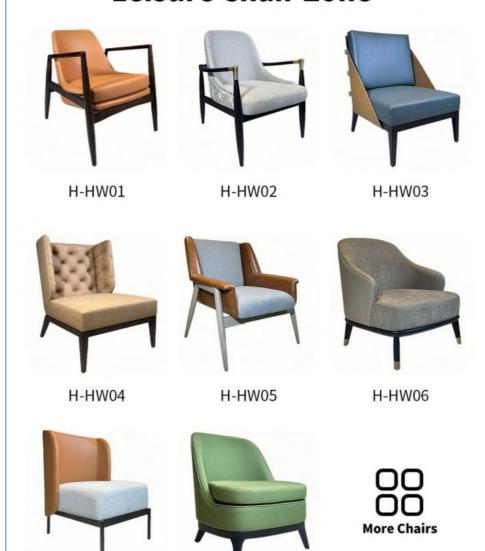

## More Images

Dining Chair

Zone

# **Leisure Chair Zone**

\*For more material details, please consult us

**Detailed Photos** 

H-HW07

H-HW08

**Leisure Chairs H-HW03** 

型号: HS-22 Model: HS-22