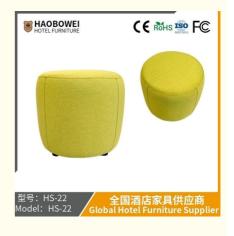

## **Product Specification**

Model NO.: HS-22

Material: Ash Wood Frame And Leather

Customized: CustomizedFolded: UnfoldedRotary: Fixed

• Usage: Bar, Hotel, Study, Dining Room, Bedroom

• Condition: New

• Function: Home Dining Room/Hotel

#### **Product Parameters**

Model HS-22

Cloth Cotton and linen cloth&Solvent-free anti fouling leather

Frame All Ash Wood
Size 450mm\*380mm

型号:HS-22 Model:HS-22

/ 全国酒店家具供应商 Global Hotel Furniture Supplier

- · Full top grain leather
- · Semi top grain leather
- ·Top grain leather
- · More