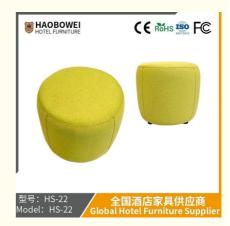

## **Product Specification**

Model NO.: HS-22

Material: Ash Wood Frame And Leather

Customized: CustomizedFolded: UnfoldedRotary: Fixed

• Usage: Bar, Hotel, Study, Dining Room, Bedroom

• Condition: New

• Function: Home Dining Room/Hotel

#### **Product Parameters**

Model HS-22

Cloth Cotton and linen cloth&Solvent-free anti fouling leather

Frame All Ash Wood
Size 450mm\*380mm

型号:HS-22 Model:HS-22

/ 全国酒店家具供应商 Global Hotel Furniture Supplier

- · Full top grain leather
- · Semi top grain leather
- ·Top grain leather
- · More