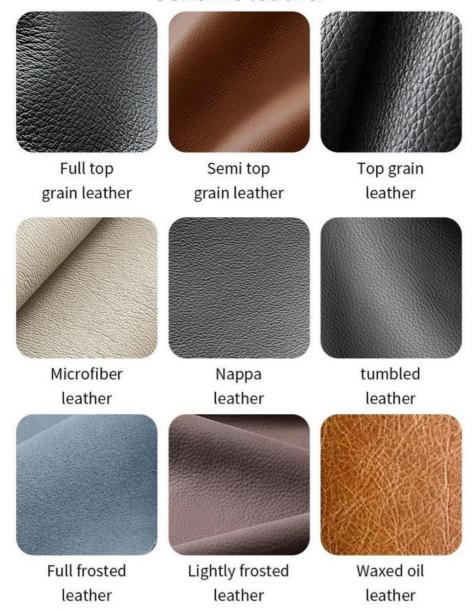

#### **Product Parameters**

Model HS-22

Cloth Cotton and linen cloth&Solvent-free anti fouling leather

Frame All Ash Wood
Size 450mm\*380mm

型号:HS-22 Model:HS-22

/ 全国酒店家具供应商 Global Hotel Furniture Supplier

- · Full top grain leather
- · Semi top grain leather
- ·Top grain leather
- · More

<sup>\*</sup>For more material details, please consult us

Genuine leather

Imitation leather