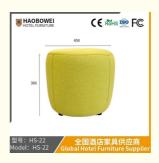

## **Product Specification**

Model NO.: HS-22

Material: Ash Wood Frame And Leather

Customized: CustomizedFolded: UnfoldedRotary: Fixed

• Usage: Bar, Hotel, Study, Dining Room, Bedroom

• Condition: New

• Function: Home Dining Room/Hotel

Restaurant/Banquet/Party

Delivery Time: 15-25 DaysMOQ: 100PCS

• Quality: The Internal Structure Is Guaranteed For 5

Year

Three Guarantees: Three Guarantees Within 2 Years
 Repair: Provide Repair Services For A Lifetime

#### **Product Parameters**

Model HS-22

Cloth Cotton and linen cloth&Solvent-free anti fouling leather

Frame All Ash Wood
Size 450mm\*380mm

型号:HS-22 Model:HS-22

/ 全国酒店家具供应商 Global Hotel Furniture Supplier

- · Full top grain leather
- · Semi top grain leather
- ·Top grain leather
- · More