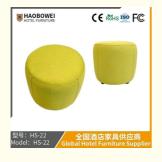

## **Product Specification**

Model NO.: HS-22

Material: Ash Wood Frame And Leather

Customized: CustomizedFolded: UnfoldedRotary: Fixed

• Usage: Bar, Hotel, Study, Dining Room, Bedroom

• Condition: New

• Function: Home Dining Room/Hotel

# **Leisure Chair Zone**

\*For more material details, please consult us

**Detailed Photos** 

H-HW07

H-HW08

**Leisure Chairs H-HW03** 

型号: HS-22 Model: HS-22

#### **Product Parameters**

Model HS-22

Cloth Cotton and linen cloth&Solvent-free anti fouling leather

Frame All Ash Wood
Size 450mm\*380mm

型号:HS-22 Model:HS-22

/ 全国酒店家具供应商 Global Hotel Furniture Supplier

- · Full top grain leather
- · Semi top grain leather
- ·Top grain leather
- · More