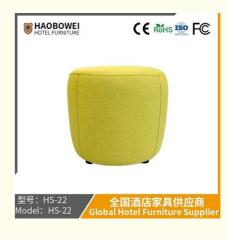

## **Product Specification**

Model NO.: HS-22

Material: Ash Wood Frame And Leather

Customized: CustomizedFolded: UnfoldedRotary: Fixed

• Usage: Bar, Hotel, Study, Dining Room, Bedroom

• Condition: New

• Function: Home Dining Room/Hotel

# **Leisure Chair Zone**

\*For more material details, please consult us

**Detailed Photos** 

H-HW07

H-HW08

**Leisure Chairs H-HW03** 

型号: HS-22 Model: HS-22

#### **Product Parameters**

Model HS-22

Cloth Cotton and linen cloth&Solvent-free anti fouling leather

Frame All Ash Wood
Size 450mm\*380mm

型号:HS-22 Model:HS-22

/ 全国酒店家具供应商 Global Hotel Furniture Supplier

- · Full top grain leather
- · Semi top grain leather
- ·Top grain leather
- · More