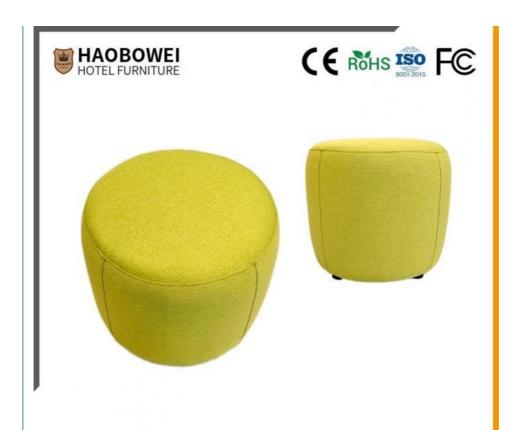

## **Product Specification**

Model NO.: HS-22

Material: Ash Wood Frame And Leather

Customized: CustomizedFolded: UnfoldedRotary: Fixed

• Usage: Bar, Hotel, Study, Dining Room, Bedroom

• Condition: New

• Function: Home Dining Room/Hotel

# **Leisure Chair Zone**

\*For more material details, please consult us

**Detailed Photos** 

H-HW07

H-HW08

**Leisure Chairs H-HW03** 

型号: HS-22 Model: HS-22

#### **Product Parameters**

Model HS-22

Cloth Cotton and linen cloth&Solvent-free anti fouling leather

Frame All Ash Wood
Size 450mm\*380mm

型号:HS-22 Model:HS-22

/ 全国酒店家具供应商 Global Hotel Furniture Supplier

- · Full top grain leather
- · Semi top grain leather
- ·Top grain leather
- · More