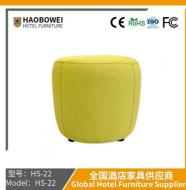

## **Product Specification**

Model NO.: HS-22

Material: Ash Wood Frame And Leather

Customized: CustomizedFolded: UnfoldedRotary: Fixed

• Usage: Bar, Hotel, Study, Dining Room, Bedroom

• Condition: New

• Function: Home Dining Room/Hotel

# **Leisure Chair Zone**

\*For more material details, please consult us

**Detailed Photos** 

H-HW07

H-HW08

**Leisure Chairs H-HW03** 

型号: HS-22 Model: HS-22

#### **Product Parameters**

Model HS-22

Cloth Cotton and linen cloth&Solvent-free anti fouling leather

Frame All Ash Wood
Size 450mm\*380mm

型号:HS-22 Model:HS-22

/ 全国酒店家具供应商 Global Hotel Furniture Supplier

- · Full top grain leather
- · Semi top grain leather
- ·Top grain leather
- · More