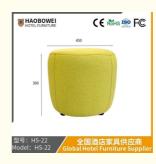

## **Product Specification**

Model NO.: HS-22

Material: Ash Wood Frame And Leather

Customized: CustomizedFolded: UnfoldedRotary: Fixed

• Usage: Bar, Hotel, Study, Dining Room, Bedroom

• Condition: New

• Function: Home Dining Room/Hotel

#### **Product Parameters**

Model HS-22

Cloth Cotton and linen cloth&Solvent-free anti fouling leather

Frame All Ash Wood
Size 450mm\*380mm

型号:HS-22 Model:HS-22

/ 全国酒店家具供应商 Global Hotel Furniture Supplier

- · Full top grain leather
- · Semi top grain leather
- ·Top grain leather
- · More