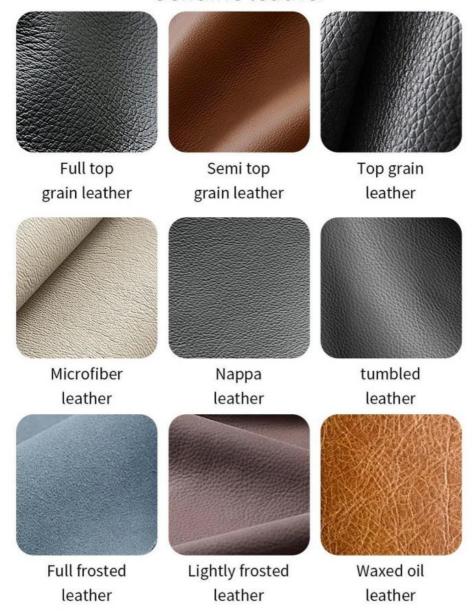

#### **Product Parameters**

Model HS-22

Cloth Cotton and linen cloth&Solvent-free anti fouling leather

Frame All Ash Wood
Size 450mm\*380mm

型号:HS-22 Model:HS-22

/ 全国酒店家具供应商 Global Hotel Furniture Supplier

- · Full top grain leather
- · Semi top grain leather
- ·Top grain leather
- · More

<sup>\*</sup>For more material details, please consult us

Genuine leather

Imitation leather

# Polyurethane Synthetic Leather

It is an artificial synthetic material, which has the appearance and texture similar to that of natural leather, but the cost is relatively low.

# **Ecological leather**

It can simulate the appearance and touch similar to that of natural leather and has certain performances such as abrasion resistance and scratch resistance.

# Science and technology fabric

Technical fabric features similar appearance and texture to natural leather, good breathability, abrasion resistance, easy cleaning, high cost-effectiveness and rich colors.