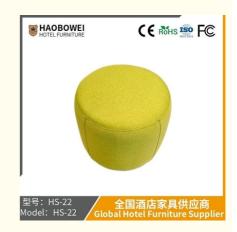

## **Product Specification**

Model NO.: HS-22

Material: Ash Wood Frame And Leather

Customized: CustomizedFolded: UnfoldedRotary: Fixed

• Usage: Bar, Hotel, Study, Dining Room, Bedroom

• Condition: New

• Function: Home Dining Room/Hotel

# **Leisure Chair Zone**

\*For more material details, please consult us

**Detailed Photos** 

H-HW07

H-HW08

**Leisure Chairs H-HW03** 

型号: HS-22 Model: HS-22

#### **Product Parameters**

Model HS-22

Cloth Cotton and linen cloth&Solvent-free anti fouling leather

Frame All Ash Wood
Size 450mm\*380mm

型号:HS-22 Model:HS-22

/ 全国酒店家具供应商 Global Hotel Furniture Supplier

- · Full top grain leather
- · Semi top grain leather
- ·Top grain leather
- · More