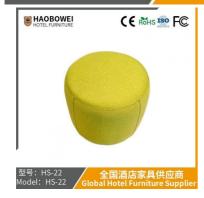

## **Product Specification**

Model NO.: HS-22

Material: Ash Wood Frame And Leather

Customized: CustomizedFolded: UnfoldedRotary: Fixed

• Usage: Bar, Hotel, Study, Dining Room, Bedroom

• Condition: New

• Function: Home Dining Room/Hotel

# **Leisure Chair Zone**

\*For more material details, please consult us

**Detailed Photos** 

H-HW07

H-HW08

**Leisure Chairs H-HW03** 

型号: HS-22 Model: HS-22

#### **Product Parameters**

Model HS-22

Cloth Cotton and linen cloth&Solvent-free anti fouling leather

Frame All Ash Wood
Size 450mm\*380mm

型号:HS-22 Model:HS-22

/ 全国酒店家具供应商 Global Hotel Furniture Supplier

- · Full top grain leather
- · Semi top grain leather
- ·Top grain leather
- · More