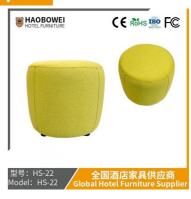

## **Product Specification**

Model NO.: HS-22

Material: Ash Wood Frame And Leather

Customized: CustomizedFolded: UnfoldedRotary: Fixed

• Usage: Bar, Hotel, Study, Dining Room, Bedroom

• Condition: New

• Function: Home Dining Room/Hotel

# **Leisure Chair Zone**

\*For more material details, please consult us

**Detailed Photos** 

H-HW07

H-HW08

**Leisure Chairs H-HW03** 

型号: HS-22 Model: HS-22

#### **Product Parameters**

Model HS-22

Cloth Cotton and linen cloth&Solvent-free anti fouling leather

Frame All Ash Wood
Size 450mm\*380mm

型号:HS-22 Model:HS-22

/ 全国酒店家具供应商 Global Hotel Furniture Supplier

- · Full top grain leather
- · Semi top grain leather
- ·Top grain leather
- · More