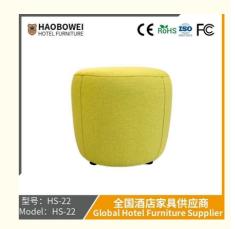

## **Product Specification**

Model NO.:
 HS-22

Material: Ash Wood Frame And Leather

Customized: CustomizedFolded: UnfoldedRotary: Fixed

• Usage: Bar, Hotel, Study, Dining Room, Bedroom

Condition: New

• Function: Home Dining Room/Hotel

# **Leisure Chair Zone**

\*For more material details, please consult us

**Detailed Photos** 

H-HW07

H-HW08

**Leisure Chairs H-HW03** 

型号: HS-22 Model: HS-22