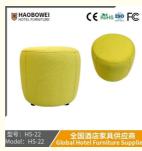

## **Product Specification**

Model NO.:
 HS-22

Material: Ash Wood Frame And Leather

Customized: CustomizedFolded: UnfoldedRotary: Fixed

• Usage: Bar, Hotel, Study, Dining Room, Bedroom

Condition: New

• Function: Home Dining Room/Hotel

Restaurant/Banquet/Party

Delivery Time: 15-25 DaysMOQ: 100PCS

• Quality: The Internal Structure Is Guaranteed For 5

Year

Three Guarantees: Three Guarantees Within 2 Years
 Repair: Provide Repair Services For A Lifetime