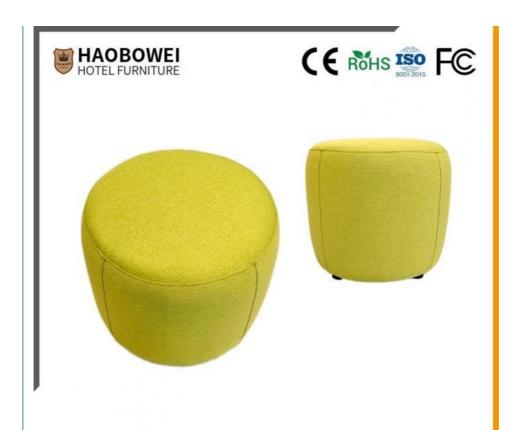

# Nordic Abnormity Office Leisure Area Sofa Company Kindergarten Cloth Sitting Block Creative Combination of Low Stool Block

## **Product Specification**

Model NO.:
 HS-22

Material: Ash Wood Frame And Leather

Customized: CustomizedFolded: UnfoldedRotary: Fixed

• Usage: Bar, Hotel, Study, Dining Room, Bedroom

Condition: New

• Function: Home Dining Room/Hotel

#### **Product Parameters**

Model HS-22

Cloth Cotton and linen cloth&Solvent-free anti fouling leather

Frame All Ash Wood
Size 450mm\*380mm

型号:HS-22 Model:HS-22

/ 全国酒店家具供应商 Global Hotel Furniture Supplier

- · Full top grain leather
- · Semi top grain leather
- ·Top grain leather
- · More