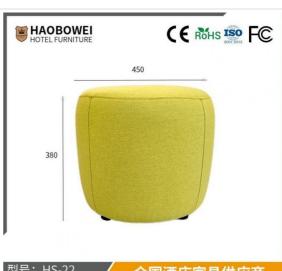

## **Product Specification**

Model NO.:
 HS-22

Material: Ash Wood Frame And Leather

Customized: CustomizedFolded: UnfoldedRotary: Fixed

• Usage: Bar, Hotel, Study, Dining Room, Bedroom

Condition: New

• Function: Home Dining Room/Hotel

#### **Product Parameters**

Model HS-22

Cloth Cotton and linen cloth&Solvent-free anti fouling leather

Frame All Ash Wood
Size 450mm\*380mm

型号:HS-22 Model:HS-22

/ 全国酒店家具供应商 Global Hotel Furniture Supplier

- · Full top grain leather
- · Semi top grain leather
- ·Top grain leather
- · More