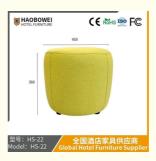

## **Product Specification**

Model NO.:
 HS-22

Material: Ash Wood Frame And Leather

Customized: CustomizedFolded: UnfoldedRotary: Fixed

• Usage: Bar, Hotel, Study, Dining Room, Bedroom

Condition: New

• Function: Home Dining Room/Hotel

Restaurant/Banquet/Party

Delivery Time: 15-25 DaysMOQ: 100PCS

• Quality: The Internal Structure Is Guaranteed For 5

Year

Three Guarantees: Three Guarantees Within 2 Years
 Repair: Provide Repair Services For A Lifetime

# **Leisure Chair Zone**

\*For more material details, please consult us

**Detailed Photos** 

H-HW07

H-HW08

**Leisure Chairs H-HW03** 

型号: HS-22 Model: HS-22