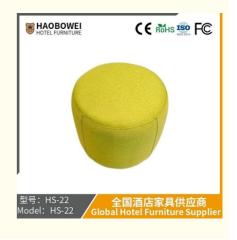

## **Product Specification**

Model NO.:
 HS-22

Material: Ash Wood Frame And Leather

Customized: CustomizedFolded: UnfoldedRotary: Fixed

• Usage: Bar, Hotel, Study, Dining Room, Bedroom

Condition: New

• Function: Home Dining Room/Hotel

# **Leisure Chair Zone**

\*For more material details, please consult us

**Detailed Photos** 

H-HW07

H-HW08

**Leisure Chairs H-HW03** 

型号: HS-22 Model: HS-22