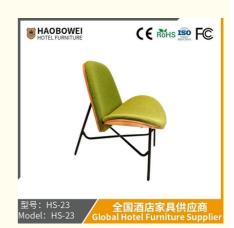

## **Product Specification**

Model NO.: HS-23

Material: Ash Wood Frame And Leather

Customized: CustomizedFolded: UnfoldedRotary: Fixed

• Usage: Bar, Hotel, Study, Dining Room, Bedroom

• Condition: New

• Function: Home Dining Room/Hotel

# **Leisure Chair Zone**

\*For more material details, please consult us

**Detailed Photos** 

H-HW07

H-HW08

**Leisure Chairs H-HW03** 

型号: HS-23 <u>Mo</u>del: HS-23