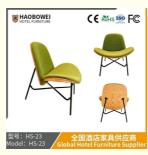

## **Product Specification**

Model NO.: HS-23

Material: Ash Wood Frame And Leather

Customized: CustomizedFolded: UnfoldedRotary: Fixed

• Usage: Bar, Hotel, Study, Dining Room, Bedroom

• Condition: New

• Function: Home Dining Room/Hotel

Restaurant/Banquet/Party

Delivery Time: 15-25 DaysMOQ: 100PCS

• Quality: The Internal Structure Is Guaranteed For 5

Year

Three Guarantees: Three Guarantees Within 2 Years
 Repair: Provide Repair Services For A Lifetime

#### **Product Parameters**

Model HS-23

Cloth Cotton and linen cloth&Solvent-free anti fouling leather

Frame All Ash Wood
Size 750mm\*650mm\*850mm

Material Description

- · Full top grain leather
- · Semi top grain leather
- ·Top grain leather
- · More