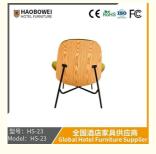

## **Product Specification**

Model NO.: HS-23

Material: Ash Wood Frame And Leather

Customized: CustomizedFolded: UnfoldedRotary: Fixed

• Usage: Bar, Hotel, Study, Dining Room, Bedroom

• Condition: New

• Function: Home Dining Room/Hotel

# **Leisure Chair Zone**

\*For more material details, please consult us

**Detailed Photos** 

H-HW07

H-HW08

**Leisure Chairs H-HW03** 

型号: HS-23 <u>Mo</u>del: HS-23