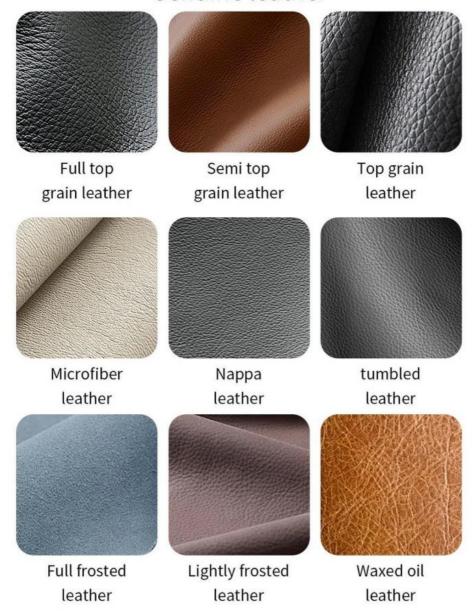

#### **Product Parameters**

Model HS-23

Cloth Cotton and linen cloth&Solvent-free anti fouling leather

Frame All Ash Wood
Size 750mm\*650mm\*850mm

Material Description

- · Full top grain leather
- · Semi top grain leather
- ·Top grain leather
- · More

<sup>\*</sup>For more material details, please consult us

Genuine leather

Imitation leather