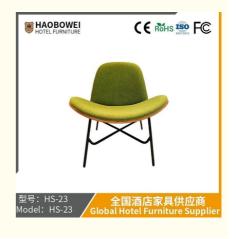

## **Product Specification**

Model NO.: HS-23

Material: Ash Wood Frame And Leather

Customized: CustomizedFolded: UnfoldedRotary: Fixed

• Usage: Bar, Hotel, Study, Dining Room, Bedroom

• Condition: New

• Function: Home Dining Room/Hotel

# **Leisure Chair Zone**

\*For more material details, please consult us

**Detailed Photos** 

H-HW07

H-HW08

**Leisure Chairs H-HW03** 

型号: HS-23 <u>Mo</u>del: HS-23