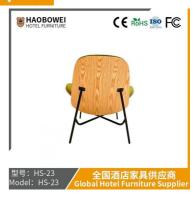

## **Product Specification**

Model NO.: HS-23

Material: Ash Wood Frame And Leather

Customized: CustomizedFolded: UnfoldedRotary: Fixed

• Usage: Bar, Hotel, Study, Dining Room, Bedroom

• Condition: New

• Function: Home Dining Room/Hotel

# **Leisure Chair Zone**

\*For more material details, please consult us

**Detailed Photos** 

H-HW07

H-HW08

**Leisure Chairs H-HW03** 

型号: HS-23 <u>Mo</u>del: HS-23