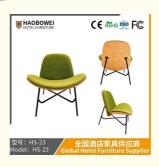

## **Product Specification**

Model NO.: HS-23

Material: Ash Wood Frame And Leather

Customized: CustomizedFolded: UnfoldedRotary: Fixed

• Usage: Bar, Hotel, Study, Dining Room, Bedroom

• Condition: New

• Function: Home Dining Room/Hotel

Restaurant/Banquet/Party

Delivery Time: 15-25 DaysMOQ: 100PCS

• Quality: The Internal Structure Is Guaranteed For 5

Year

Three Guarantees: Three Guarantees Within 2 Years
 Repair: Provide Repair Services For A Lifetime

#### **Product Parameters**

Model HS-23

Cloth Cotton and linen cloth&Solvent-free anti fouling leather

Frame All Ash Wood
Size 750mm\*650mm\*850mm

Material Description

- · Full top grain leather
- · Semi top grain leather
- ·Top grain leather
- · More