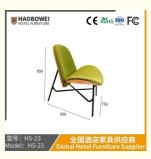

## **Product Specification**

Model NO.: HS-23

Material: Ash Wood Frame And Leather

Customized: CustomizedFolded: UnfoldedRotary: Fixed

• Usage: Bar, Hotel, Study, Dining Room, Bedroom

• Condition: New

• Function: Home Dining Room/Hotel

Restaurant/Banquet/Party

Delivery Time: 15-25 DaysMOQ: 100PCS

• Quality: The Internal Structure Is Guaranteed For 5

Year

Three Guarantees: Three Guarantees Within 2 Years
 Repair: Provide Repair Services For A Lifetime

#### **Product Parameters**

Model HS-23

Cloth Cotton and linen cloth&Solvent-free anti fouling leather

Frame All Ash Wood
Size 750mm\*650mm\*850mm

Material Description

- · Full top grain leather
- · Semi top grain leather
- ·Top grain leather
- · More