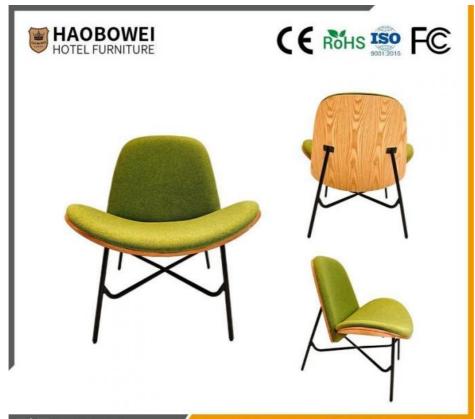

## **Product Specification**

Model NO.: HS-23

Material: Ash Wood Frame And Leather

Customized: CustomizedFolded: UnfoldedRotary: Fixed

• Usage: Bar, Hotel, Study, Dining Room, Bedroom

• Condition: New

• Function: Home Dining Room/Hotel

Restaurant/Banquet/Party

Delivery Time: 15-25 DaysMOQ: 100PCS

• Quality: The Internal Structure Is Guaranteed For 5

Year

Three Guarantees: Three Guarantees Within 2 Years
 Repair: Provide Repair Services For A Lifetime

# **Leisure Chair Zone**

\*For more material details, please consult us

**Detailed Photos** 

H-HW07

H-HW08

**Leisure Chairs H-HW03** 

型号: HS-23 <u>Mo</u>del: HS-23

#### **Product Parameters**

Model HS-23

Cloth Cotton and linen cloth&Solvent-free anti fouling leather

Frame All Ash Wood
Size 750mm\*650mm\*850mm

Material Description

- · Full top grain leather
- · Semi top grain leather
- ·Top grain leather
- · More