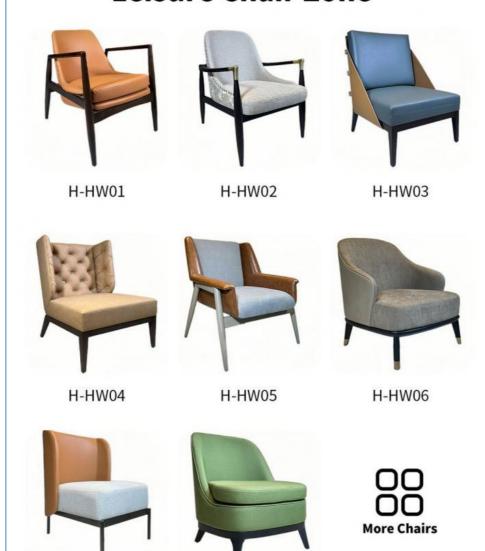

# **Leisure Chair Zone**

\*For more material details, please consult us

**Detailed Photos** 

H-HW07

H-HW08

**Leisure Chairs H-HW03** 

型号: HS-23 <u>Mo</u>del: HS-23