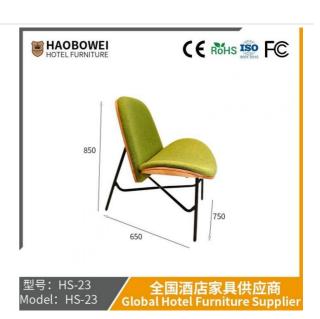

## **Product Specification**

Model NO.: HS-23

Material: Ash Wood Frame And Leather

Customized: CustomizedFolded: UnfoldedRotary: Fixed

• Usage: Bar, Hotel, Study, Dining Room, Bedroom

• Condition: New

• Function: Home Dining Room/Hotel

# **Leisure Chair Zone**

\*For more material details, please consult us

**Detailed Photos** 

H-HW07

H-HW08

**Leisure Chairs H-HW03** 

型号: HS-23 <u>Mo</u>del: HS-23

#### **Product Parameters**

Model HS-23

Cloth Cotton and linen cloth&Solvent-free anti fouling leather

Frame All Ash Wood
Size 750mm\*650mm\*850mm

Material Description

- · Full top grain leather
- · Semi top grain leather
- ·Top grain leather
- · More