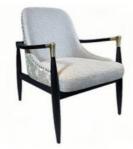

## Furniture Nordic Casual Single Sofa Chair Leather Designer Internet Celebrity Reception Chair

Our Product Introduction

## **Product Specification**

**Basic Information** 

| <ul> <li>Model NO.:</li> </ul> | HS-23                                              |
|--------------------------------|----------------------------------------------------|
| <ul> <li>Material:</li> </ul>  | Ash Wood Frame And Leather                         |
| Customized:                    | Customized                                         |
| • Folded:                      | Unfolded                                           |
| Rotary:                        | Fixed                                              |
| • Usage:                       | Bar, Hotel, Study, Dining Room, Bedroom            |
| Condition:                     | New                                                |
| • Function:                    | Home Dining Room/Hotel<br>Restaurant/Banquet/Party |
| Delivery Time:                 | 15-25 Days                                         |
| • MOQ:                         | 100PCS                                             |
| • Quality:                     | The Internal Structure Is Guaranteed For 5<br>Year |
| • Three Guarantees:            | Three Guarantees Within 2 Years                    |
|                                |                                                    |