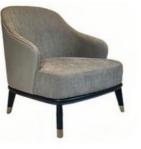

## Furniture Nordic Casual Single Sofa Chair Leather Designer Internet Celebrity Reception Chair

Our Product Introduction

## **Product Specification**

**Basic Information** 

| <ul> <li>Model NO.:</li> </ul> | HS-23                                              |
|--------------------------------|----------------------------------------------------|
| <ul> <li>Material:</li> </ul>  | Ash Wood Frame And Leather                         |
| Customized:                    | Customized                                         |
| • Folded:                      | Unfolded                                           |
| Rotary:                        | Fixed                                              |
| • Usage:                       | Bar, Hotel, Study, Dining Room, Bedroom            |
| Condition:                     | New                                                |
| • Function:                    | Home Dining Room/Hotel<br>Restaurant/Banquet/Party |
| Delivery Time:                 | 15-25 Days                                         |
| • MOQ:                         | 100PCS                                             |
| • Quality:                     | The Internal Structure Is Guaranteed For 5<br>Year |
| • Three Guarantees:            | Three Guarantees Within 2 Years                    |
|                                |                                                    |