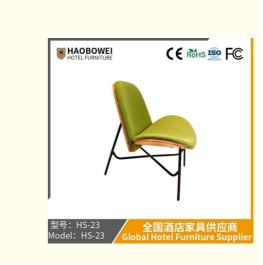

## Furniture Nordic Casual Single Sofa Chair Leather Designer Internet Celebrity Reception Chair

Our Product Introduction

## **Product Specification**

**Basic Information** 

| <ul> <li>Model NO.:</li> </ul> | HS-23                                              |
|--------------------------------|----------------------------------------------------|
| <ul> <li>Material:</li> </ul>  | Ash Wood Frame And Leather                         |
| Customized:                    | Customized                                         |
| • Folded:                      | Unfolded                                           |
| Rotary:                        | Fixed                                              |
| • Usage:                       | Bar, Hotel, Study, Dining Room, Bedroom            |
| Condition:                     | New                                                |
| • Function:                    | Home Dining Room/Hotel<br>Restaurant/Banquet/Party |
| Delivery Time:                 | 15-25 Days                                         |
| • MOQ:                         | 100PCS                                             |
| • Quality:                     | The Internal Structure Is Guaranteed For 5<br>Year |
| • Three Guarantees:            | Three Guarantees Within 2 Years                    |
|                                |                                                    |