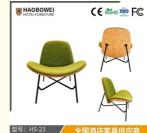

## **Product Specification**

**Basic Information** 

| <ul> <li>Model NO.:</li> </ul> | HS-23                                              |
|--------------------------------|----------------------------------------------------|
| <ul> <li>Material:</li> </ul>  | Ash Wood Frame And Leather                         |
| Customized:                    | Customized                                         |
| • Folded:                      | Unfolded                                           |
| Rotary:                        | Fixed                                              |
| • Usage:                       | Bar, Hotel, Study, Dining Room, Bedroom            |
| Condition:                     | New                                                |
| • Function:                    | Home Dining Room/Hotel<br>Restaurant/Banquet/Party |
| Delivery Time:                 | 15-25 Days                                         |
| • MOQ:                         | 100PCS                                             |
| • Quality:                     | The Internal Structure Is Guaranteed For 5<br>Year |
| • Three Guarantees:            | Three Guarantees Within 2 Years                    |
|                                |                                                    |

## More Images

00.01---

• Repair:

Provide Repair Services For A Lifetime

Ohaali Thusa Tinsaa Dafaya Laadina

:HS-23 全国酒店家具供应商 l:HS-23 Global Hotel Furniture Supp