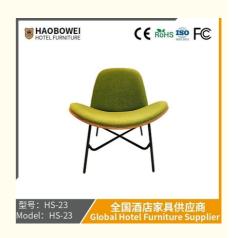

## Furniture Nordic Casual Single Sofa Chair Leather Designer Internet Celebrity Reception Chair

Our Product Introduction

## **Product Specification**

**Basic Information** 

| <ul> <li>Model NO.:</li> </ul> | HS-23                                              |
|--------------------------------|----------------------------------------------------|
| <ul> <li>Material:</li> </ul>  | Ash Wood Frame And Leather                         |
| Customized:                    | Customized                                         |
| • Folded:                      | Unfolded                                           |
| Rotary:                        | Fixed                                              |
| • Usage:                       | Bar, Hotel, Study, Dining Room, Bedroom            |
| Condition:                     | New                                                |
| • Function:                    | Home Dining Room/Hotel<br>Restaurant/Banquet/Party |
| Delivery Time:                 | 15-25 Days                                         |
| • MOQ:                         | 100PCS                                             |
| • Quality:                     | The Internal Structure Is Guaranteed For 5<br>Year |
| • Three Guarantees:            | Three Guarantees Within 2 Years                    |
|                                |                                                    |