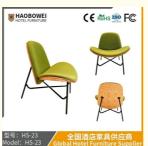

## **Product Specification**

**Basic Information** 

| <ul> <li>Model NO.:</li> </ul> | HS-23                                              |
|--------------------------------|----------------------------------------------------|
| <ul> <li>Material:</li> </ul>  | Ash Wood Frame And Leather                         |
| Customized:                    | Customized                                         |
| • Folded:                      | Unfolded                                           |
| Rotary:                        | Fixed                                              |
| • Usage:                       | Bar, Hotel, Study, Dining Room, Bedroom            |
| Condition:                     | New                                                |
| • Function:                    | Home Dining Room/Hotel<br>Restaurant/Banquet/Party |
| Delivery Time:                 | 15-25 Days                                         |
| • MOQ:                         | 100PCS                                             |
| • Quality:                     | The Internal Structure Is Guaranteed For 5<br>Year |
| • Three Guarantees:            | Three Guarantees Within 2 Years                    |
|                                |                                                    |

## More Images

00.01---

• Repair:

Provide Repair Services For A Lifetime

Ohaali Thusa Tinsaa Dafaya Laadina

:HS-23 全国酒店家具供应商 l:HS-23 Global Hotel Furniture Supp