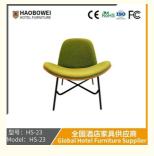

## **Product Specification**

Model NO.:
 HS-23

Material: Ash Wood Frame And Leather

Customized: CustomizedFolded: UnfoldedRotary: Fixed

• Usage: Bar, Hotel, Study, Dining Room, Bedroom

• Condition: New

• Function: Home Dining Room/Hotel

# **Leisure Chair Zone**

\*For more material details, please consult us

**Detailed Photos** 

H-HW07

H-HW08

**Leisure Chairs H-HW03** 

型号: HS-23 <u>Mo</u>del: HS-23

#### **Product Parameters**

Model HS-23

Cloth Cotton and linen cloth&Solvent-free anti fouling leather

Frame All Ash Wood
Size 750mm\*650mm\*850mm

Material Description

- · Full top grain leather
- · Semi top grain leather
- ·Top grain leather
- · More