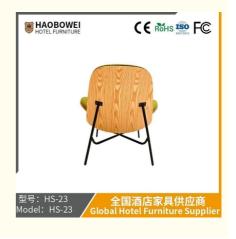

## **Product Specification**

Model NO.:
 HS-23

Material: Ash Wood Frame And Leather

Customized: CustomizedFolded: UnfoldedRotary: Fixed

• Usage: Bar, Hotel, Study, Dining Room, Bedroom

• Condition: New

• Function: Home Dining Room/Hotel

# **Leisure Chair Zone**

\*For more material details, please consult us

**Detailed Photos** 

H-HW07

H-HW08

**Leisure Chairs H-HW03** 

型号: HS-23 <u>Mo</u>del: HS-23

#### **Product Parameters**

Model HS-23

Cloth Cotton and linen cloth&Solvent-free anti fouling leather

Frame All Ash Wood
Size 750mm\*650mm\*850mm

Material Description

- · Full top grain leather
- · Semi top grain leather
- ·Top grain leather
- · More