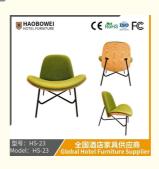

# **Leisure Chair Zone**

\*For more material details, please consult us

**Detailed Photos** 

H-HW07

H-HW08

**Leisure Chairs H-HW03** 

型号: HS-23 <u>Mo</u>del: HS-23

## **Product Specification**

Model NO.:
 HS-23

Material: Ash Wood Frame And Leather

Customized: CustomizedFolded: UnfoldedRotary: Fixed

• Usage: Bar, Hotel, Study, Dining Room, Bedroom

• Condition: New

• Function: Home Dining Room/Hotel

#### **Product Parameters**

Model HS-23

Cloth Cotton and linen cloth&Solvent-free anti fouling leather

Frame All Ash Wood
Size 750mm\*650mm\*850mm

Material Description

- · Full top grain leather
- · Semi top grain leather
- ·Top grain leather
- · More