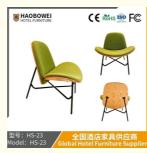

# **Leisure Chair Zone**

\*For more material details, please consult us

**Detailed Photos** 

H-HW07

H-HW08

**Leisure Chairs H-HW03** 

型号: HS-23 <u>Mo</u>del: HS-23

## **Product Specification**

Model NO.:
 HS-23

Material: Ash Wood Frame And Leather

Customized: CustomizedFolded: UnfoldedRotary: Fixed

• Usage: Bar, Hotel, Study, Dining Room, Bedroom

• Condition: New

• Function: Home Dining Room/Hotel

#### **Product Parameters**

Model HS-23

Cloth Cotton and linen cloth&Solvent-free anti fouling leather

Frame All Ash Wood
Size 750mm\*650mm\*850mm

Material Description

- · Full top grain leather
- · Semi top grain leather
- ·Top grain leather
- · More