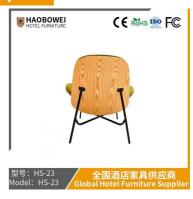

## **Product Specification**

Model NO.:
 HS-23

Material: Ash Wood Frame And Leather

Customized: CustomizedFolded: UnfoldedRotary: Fixed

• Usage: Bar, Hotel, Study, Dining Room, Bedroom

• Condition: New

• Function: Home Dining Room/Hotel

Restaurant/Banquet/Party

Delivery Time: 15-25 DaysMOQ: 100PCS

• Quality: The Internal Structure Is Guaranteed For 5

Year

Three Guarantees: Three Guarantees Within 2 Years
 Repair: Provide Repair Services For A Lifetime