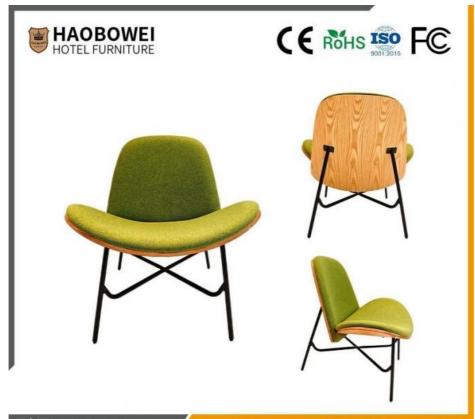

# **Leisure Chair Zone**

\*For more material details, please consult us

**Detailed Photos** 

H-HW07

H-HW08

**Leisure Chairs H-HW03** 

型号: HS-23 <u>Mo</u>del: HS-23