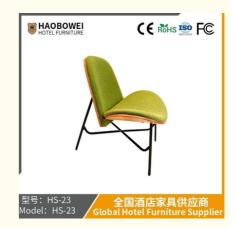

## **Product Specification**

Model NO.:
 HS-23

Material: Ash Wood Frame And Leather

Customized: CustomizedFolded: UnfoldedRotary: Fixed

• Usage: Bar, Hotel, Study, Dining Room, Bedroom

• Condition: New

• Function: Home Dining Room/Hotel

# **Leisure Chair Zone**

\*For more material details, please consult us

**Detailed Photos** 

H-HW07

H-HW08

**Leisure Chairs H-HW03** 

型号: HS-23 <u>Mo</u>del: HS-23

#### **Product Parameters**

Model HS-23

Cloth Cotton and linen cloth&Solvent-free anti fouling leather

Frame All Ash Wood
Size 750mm\*650mm\*850mm

Material Description

- · Full top grain leather
- · Semi top grain leather
- ·Top grain leather
- · More