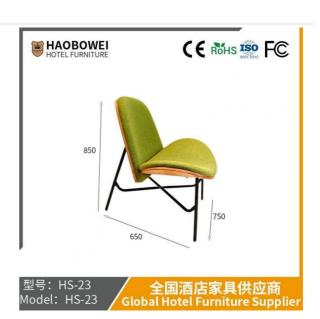

# **Leisure Chair Zone**

\*For more material details, please consult us

**Detailed Photos** 

H-HW07

H-HW08

**Leisure Chairs H-HW03** 

型号: HS-23 <u>Mo</u>del: HS-23

#### **Product Parameters**

Model HS-23

Cloth Cotton and linen cloth&Solvent-free anti fouling leather

Frame All Ash Wood
Size 750mm\*650mm\*850mm

Material Description

- · Full top grain leather
- · Semi top grain leather
- ·Top grain leather
- · More