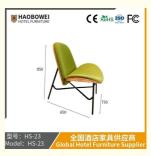

# **Leisure Chair Zone**

\*For more material details, please consult us

**Detailed Photos** 

H-HW07

H-HW08

**Leisure Chairs H-HW03** 

型号: HS-23 <u>Mo</u>del: HS-23

## **Product Specification**

Model NO.:
 HS-23

Material: Ash Wood Frame And Leather

Customized: CustomizedFolded: UnfoldedRotary: Fixed

• Usage: Bar, Hotel, Study, Dining Room, Bedroom

• Condition: New

• Function: Home Dining Room/Hotel

#### **Product Parameters**

Model HS-23

Cloth Cotton and linen cloth&Solvent-free anti fouling leather

Frame All Ash Wood
Size 750mm\*650mm\*850mm

Material Description

- · Full top grain leather
- · Semi top grain leather
- ·Top grain leather
- · More