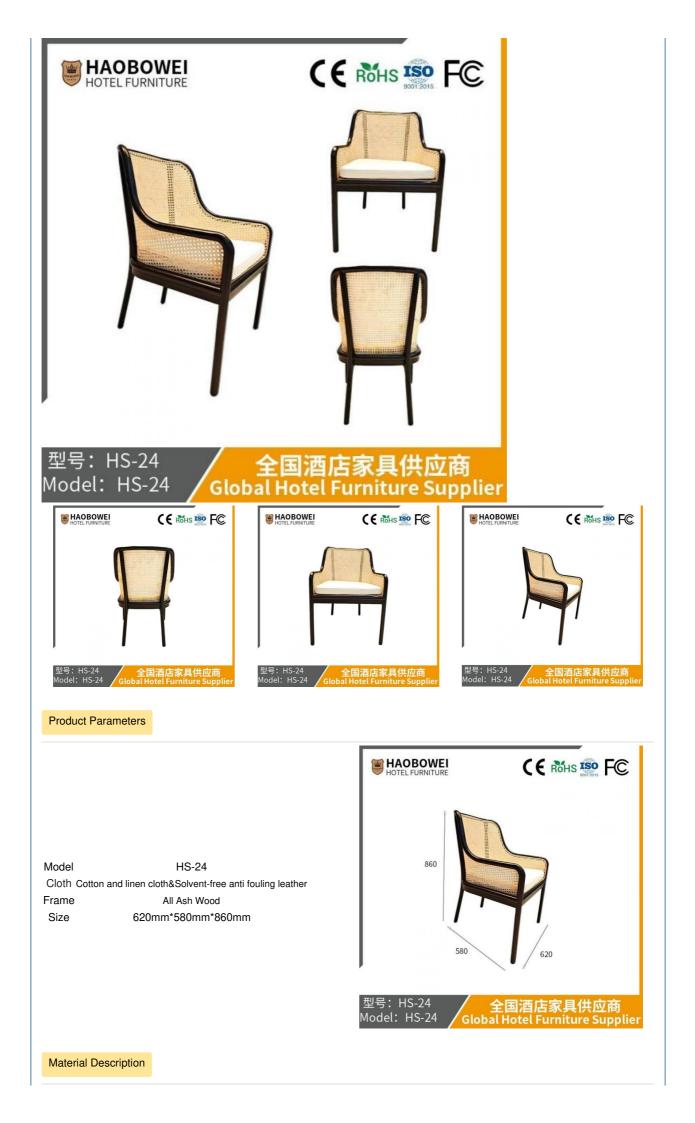

### **Product Specification**

| Model | NO · |  |
|-------|------|--|

HS-24 Model NO.: Material: Ash Wood Frame And Leather Customized • Customized: Unfolded Folded: • Rotary: Fixed Bar, Hotel, Study, Dining Room, Bedroom • Usage: Condition: New • Function: Home Dining Room/Hotel Restaurant/Banquet/Party • Delivery Time: 15-25 Days 100PCS • MOQ: • Quality: The Internal Structure Is Guaranteed For 5 Year • Three Guarantees: Three Guarantees Within 2 Years Provide Repair Services For A Lifetime • Repair:

## More Images

00.01---

型号: HS-24 Model: HS-24 全国酒店家具供应商

for more products please visit us on hbwhotelfurniture.com