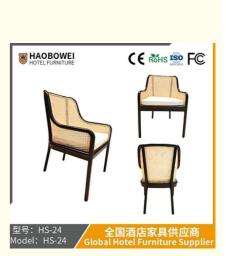

## Haobowei Furniture Nordic Wooden Rattan Chair, Hotel Room Armchair, **Restaurant Chair Reception Solid Wood Back Chair**

**Basic Information** 

### **Product Specification**

| Model | NO · |  |
|-------|------|--|

HS-24 Model NO.: Material: Ash Wood Frame And Leather Customized • Customized: Unfolded Folded: • Rotary: Fixed Bar, Hotel, Study, Dining Room, Bedroom • Usage: Condition: New • Function: Home Dining Room/Hotel Restaurant/Banquet/Party • Delivery Time: 15-25 Days 100PCS • MOQ: • Quality: The Internal Structure Is Guaranteed For 5 Year • Three Guarantees: Three Guarantees Within 2 Years Provide Repair Services For A Lifetime • Repair:

## More Images

00.01---

型号: HS-24 Model: HS-24 全国酒店家具供应商

for more products please visit us on hbwhotelfurniture.com