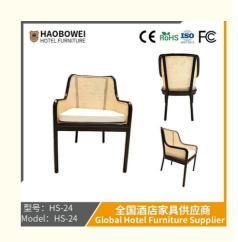

## Haobowei Furniture Nordic Wooden Rattan Chair, Hotel Room Armchair, **Restaurant Chair Reception Solid Wood Back Chair**

**Basic Information** 

### **Product Specification**

| Model | NO · |  |
|-------|------|--|

HS-24 Model NO.: Material: Ash Wood Frame And Leather Customized • Customized: Unfolded Folded: • Rotary: Fixed Bar, Hotel, Study, Dining Room, Bedroom • Usage: Condition: New • Function: Home Dining Room/Hotel Restaurant/Banquet/Party • Delivery Time: 15-25 Days 100PCS • MOQ: • Quality: The Internal Structure Is Guaranteed For 5 Year • Three Guarantees: Three Guarantees Within 2 Years Provide Repair Services For A Lifetime • Repair:

## More Images

00.01---

型号: HS-24 Model: HS-24 全国酒店家具供应商

for more products please visit us on hbwhotelfurniture.com