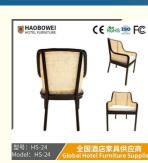

## Haobowei Furniture Nordic Wooden Rattan Chair, Hotel Room Armchair, **Restaurant Chair Reception Solid Wood Back Chair**

**Basic Information** 

### **Product Specification**

| Model | NO · |  |
|-------|------|--|

HS-24 Model NO.: Material: Ash Wood Frame And Leather Customized • Customized: Unfolded Folded: • Rotary: Fixed Bar, Hotel, Study, Dining Room, Bedroom • Usage: Condition: New • Function: Home Dining Room/Hotel Restaurant/Banquet/Party • Delivery Time: 15-25 Days 100PCS • MOQ: • Quality: The Internal Structure Is Guaranteed For 5 Year • Three Guarantees: Three Guarantees Within 2 Years Provide Repair Services For A Lifetime • Repair:

## More Images

00.01---

型号: HS-24 Model: HS-24 全国酒店家具供应商

for more products please visit us on hbwhotelfurniture.com