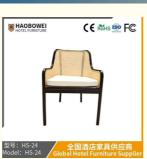

## Haobowei Furniture Nordic Wooden Rattan Chair, Hotel Room Armchair, **Restaurant Chair Reception Solid Wood Back Chair**

**Basic Information** 

### **Product Specification**

| Model | NO · |  |
|-------|------|--|

HS-24 Model NO.: Material: Ash Wood Frame And Leather Customized • Customized: Unfolded Folded: • Rotary: Fixed Bar, Hotel, Study, Dining Room, Bedroom • Usage: Condition: New • Function: Home Dining Room/Hotel Restaurant/Banquet/Party • Delivery Time: 15-25 Days 100PCS • MOQ: • Quality: The Internal Structure Is Guaranteed For 5 Year • Three Guarantees: Three Guarantees Within 2 Years Provide Repair Services For A Lifetime • Repair: