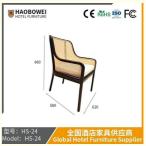

### **Product Specification**

| Model | NO · |  |
|-------|------|--|

HS-24 Model NO.: Material: Ash Wood Frame And Leather Customized • Customized: Unfolded Folded: • Rotary: Fixed Bar, Hotel, Study, Dining Room, Bedroom • Usage: Condition: New • Function: Home Dining Room/Hotel Restaurant/Banquet/Party • Delivery Time: 15-25 Days 100PCS • MOQ: • Quality: The Internal Structure Is Guaranteed For 5 Year • Three Guarantees: Three Guarantees Within 2 Years Provide Repair Services For A Lifetime • Repair:

## More Images

00.01---

型号: HS-24 Model: HS-24 全国酒店家具供应商

for more products please visit us on hbwhotelfurniture.com