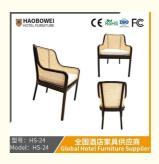

## **Product Specification**

Model NO.:
 HS-24

Material: Ash Wood Frame And Leather

Customized: CustomizedFolded: UnfoldedRotary: Fixed

• Usage: Bar, Hotel, Study, Dining Room, Bedroom

• Condition: New

• Function: Home Dining Room/Hotel

# 全国酒店家具供应商 Global Hotel Furniture Supplier

**Product Parameters** 

Model HS-24

Cloth Cotton and linen cloth&Solvent-free anti fouling leather

Frame All Ash Wood
Size 620mm\*580mm\*860mm

型号: HS-24 Model: HS-24