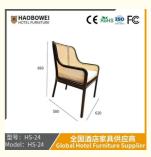

## **Product Specification**

Model NO.:
 HS-24

Material: Ash Wood Frame And Leather

Customized: CustomizedFolded: UnfoldedRotary: Fixed

• Usage: Bar, Hotel, Study, Dining Room, Bedroom

• Condition: New

• Function: Home Dining Room/Hotel

# 全国酒店家具供应商 Global Hotel Furniture Supplier

**Product Parameters** 

Model HS-24

Cloth Cotton and linen cloth&Solvent-free anti fouling leather

Frame All Ash Wood
Size 620mm\*580mm\*860mm

型号: HS-24 Model: HS-24