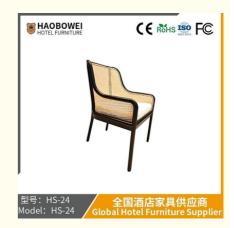

# Solid Wood Rattan Chair Retro Ash Wood Bag Rock Plate Table Spicy Hot Pot Restaurant High-End Dining Tables and Chairs

## **Product Specification**

Model NO.:
 HS-24

Material: Ash Wood Frame And Leather

Customized: CustomizedFolded: UnfoldedRotary: Fixed

• Usage: Bar, Hotel, Study, Dining Room, Bedroom

• Condition: New

• Function: Home Dining Room/Hotel

# 全国酒店家具供应商 Global Hotel Furniture Supplier

**Product Parameters** 

Model HS-24

Cloth Cotton and linen cloth&Solvent-free anti fouling leather

Frame All Ash Wood
Size 620mm\*580mm\*860mm

型号: HS-24 Model: HS-24