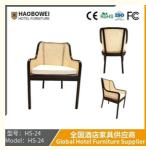

## **Product Specification**

Model NO.:
 HS-24

Material: Ash Wood Frame And Leather

Customized: CustomizedFolded: UnfoldedRotary: Fixed

• Usage: Bar, Hotel, Study, Dining Room, Bedroom

• Condition: New

• Function: Home Dining Room/Hotel

# 全国酒店家具供应商 Global Hotel Furniture Supplier

**Product Parameters** 

Model HS-24

Cloth Cotton and linen cloth&Solvent-free anti fouling leather

Frame All Ash Wood
Size 620mm\*580mm\*860mm

型号: HS-24 Model: HS-24