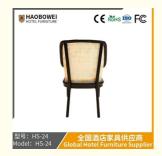

# Solid Wood Rattan Chair Retro Ash Wood Bag Rock Plate Table Spicy Hot Pot Restaurant High-End Dining Tables and Chairs

## **Product Specification**

Model NO.:
 HS-24

Material: Ash Wood Frame And Leather

Customized: CustomizedFolded: UnfoldedRotary: Fixed

• Usage: Bar, Hotel, Study, Dining Room, Bedroom

• Condition: New

• Function: Home Dining Room/Hotel

# 全国酒店家具供应商 Global Hotel Furniture Supplier

**Product Parameters** 

Model HS-24

Cloth Cotton and linen cloth&Solvent-free anti fouling leather

Frame All Ash Wood
Size 620mm\*580mm\*860mm

型号: HS-24 Model: HS-24