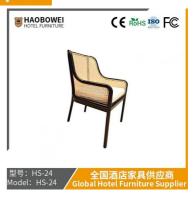

## **Product Specification**

Model NO.:
 HS-24

Material: Ash Wood Frame And Leather

Customized: CustomizedFolded: UnfoldedRotary: Fixed

• Usage: Bar, Hotel, Study, Dining Room, Bedroom

• Condition: New

• Function: Home Dining Room/Hotel

# 全国酒店家具供应商 Global Hotel Furniture Supplier

**Product Parameters** 

Model HS-24

Cloth Cotton and linen cloth&Solvent-free anti fouling leather

Frame All Ash Wood
Size 620mm\*580mm\*860mm

型号: HS-24 Model: HS-24