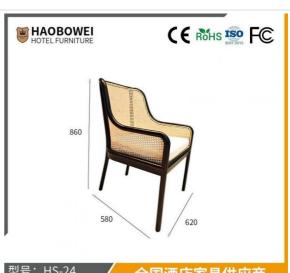

## **Product Specification**

Model NO.:
 HS-24

Material: Ash Wood Frame And Leather

Customized: CustomizedFolded: UnfoldedRotary: Fixed

• Usage: Bar, Hotel, Study, Dining Room, Bedroom

• Condition: New

• Function: Home Dining Room/Hotel

# 全国酒店家具供应商 Global Hotel Furniture Supplier

**Product Parameters** 

Model HS-24

Cloth Cotton and linen cloth&Solvent-free anti fouling leather

Frame All Ash Wood
Size 620mm\*580mm\*860mm

型号: HS-24 Model: HS-24