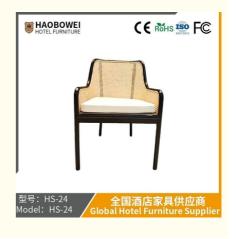

# Solid Wood Rattan Chair Retro Ash Wood Bag Rock Plate Table Spicy Hot Pot Restaurant High-End Dining Tables and Chairs

## **Product Specification**

Model NO.:
 HS-24

Material: Ash Wood Frame And Leather

Customized: CustomizedFolded: UnfoldedRotary: Fixed

• Usage: Bar, Hotel, Study, Dining Room, Bedroom

• Condition: New

• Function: Home Dining Room/Hotel

# 全国酒店家具供应商 Global Hotel Furniture Supplier

**Product Parameters** 

Model HS-24

Cloth Cotton and linen cloth&Solvent-free anti fouling leather

Frame All Ash Wood
Size 620mm\*580mm\*860mm

型号: HS-24 Model: HS-24