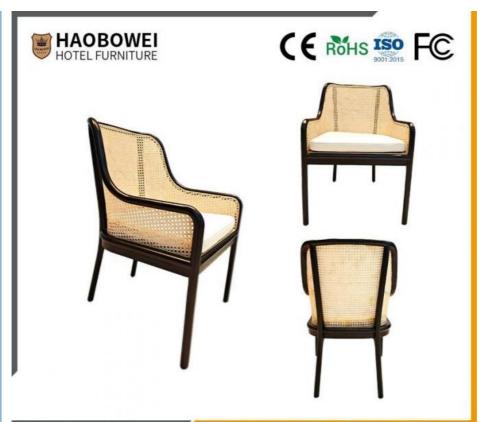

## **Product Specification**

Model NO.:
 HS-24

Material: Ash Wood Frame And Leather

Customized: CustomizedFolded: UnfoldedRotary: Fixed

• Usage: Bar, Hotel, Study, Dining Room, Bedroom

• Condition: New

• Function: Home Dining Room/Hotel

# 全国酒店家具供应商 Global Hotel Furniture Supplier

**Product Parameters** 

Model HS-24

Cloth Cotton and linen cloth&Solvent-free anti fouling leather

Frame All Ash Wood
Size 620mm\*580mm\*860mm

型号: HS-24 Model: HS-24