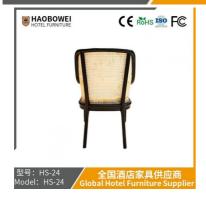

## **Product Specification**

Model NO.:
 HS-24

Material: Ash Wood Frame And Leather

Customized: CustomizedFolded: UnfoldedRotary: Fixed

• Usage: Bar, Hotel, Study, Dining Room, Bedroom

• Condition: New

• Function: Home Dining Room/Hotel

# 全国酒店家具供应商 Global Hotel Furniture Supplier

**Product Parameters** 

Model HS-24

Cloth Cotton and linen cloth&Solvent-free anti fouling leather

Frame All Ash Wood
Size 620mm\*580mm\*860mm

型号: HS-24 Model: HS-24