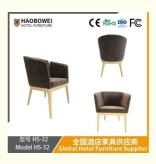

# 型号 HS-32 Model HS-32

## **Product Specification**

Model NO.:
 HS-32

Material: Ash Wood Frame And Leather

Customized: CustomizedFolded: UnfoldedRotary: Fixed

• Usage: Bar, Hotel, Study, Dining Room, Bedroom

• Condition: New

• Function: Home Dining Room/Hotel

#### **Product Parameters**

Model HS-32

Cloth Cotton and linen cloth&Solvent-free anti fouling leather

Frame All Ash Wood
Size 600mm\*560mm\*820mm

Material Description

- · Full top grain leather
- · Semi top grain leather
- ·Top grain leather
- · More