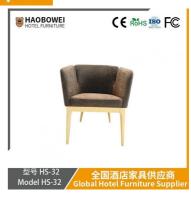

## **Product Specification**

Model NO.:
 HS-32

Material: Ash Wood Frame And Leather

Customized: CustomizedFolded: UnfoldedRotary: Fixed

• Usage: Bar, Hotel, Study, Dining Room, Bedroom

• Condition: New

• Function: Home Dining Room/Hotel

# 型号 HS-32 Model HS-32