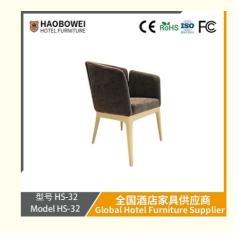

## **Product Specification**

Model NO.:
 HS-32

Material: Ash Wood Frame And Leather

Customized: CustomizedFolded: UnfoldedRotary: Fixed

• Usage: Bar, Hotel, Study, Dining Room, Bedroom

• Condition: New

• Function: Home Dining Room/Hotel

# 型号 HS-32 Model HS-32

#### **Product Parameters**

Model HS-32

Cloth Cotton and linen cloth&Solvent-free anti fouling leather

Frame All Ash Wood
Size 600mm\*560mm\*820mm

Material Description

- · Full top grain leather
- · Semi top grain leather
- ·Top grain leather
- · More