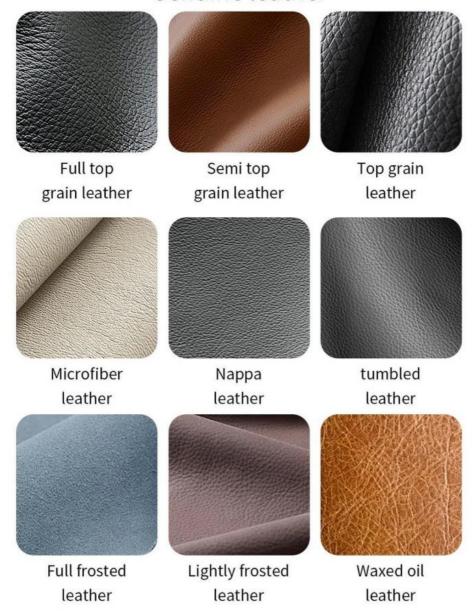

#### **Product Parameters**

Model HS-32

Cloth Cotton and linen cloth&Solvent-free anti fouling leather

Frame All Ash Wood
Size 600mm\*560mm\*820mm

Material Description

- · Full top grain leather
- · Semi top grain leather
- ·Top grain leather
- · More

<sup>\*</sup>For more material details, please consult us

Genuine leather

Imitation leather