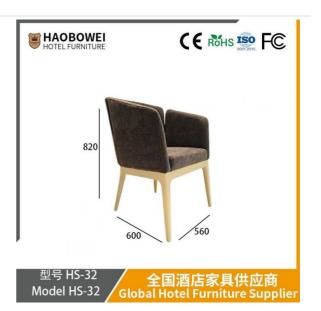

# 型号 HS-32 Model HS-32

#### **Product Parameters**

Model HS-32

Cloth Cotton and linen cloth&Solvent-free anti fouling leather

Frame All Ash Wood
Size 600mm\*560mm\*820mm

Material Description

- · Full top grain leather
- · Semi top grain leather
- ·Top grain leather
- · More