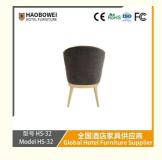

## **Product Specification**

Model NO.:
 HS-32

Material: Ash Wood Frame And Leather

Customized: CustomizedFolded: UnfoldedRotary: Fixed

• Usage: Bar, Hotel, Study, Dining Room, Bedroom

• Condition: New

• Function: Home Dining Room/Hotel

# 型号 HS-32 Model HS-32

#### **Product Parameters**

Model HS-32

Cloth Cotton and linen cloth&Solvent-free anti fouling leather

Frame All Ash Wood
Size 600mm\*560mm\*820mm

Material Description

- · Full top grain leather
- · Semi top grain leather
- ·Top grain leather
- · More