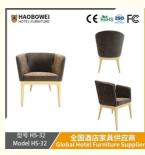

# 型号 HS-32 Model HS-32

## **Product Specification**

Model NO.:
 HS-32

Material: Ash Wood Frame And Leather

Customized: CustomizedFolded: UnfoldedRotary: Fixed

• Usage: Bar, Hotel, Study, Dining Room, Bedroom

• Condition: New

• Function: Home Dining Room/Hotel

#### **Product Parameters**

Model HS-32

Cloth Cotton and linen cloth&Solvent-free anti fouling leather

Frame All Ash Wood
Size 600mm\*560mm\*820mm

Material Description

- · Full top grain leather
- · Semi top grain leather
- ·Top grain leather
- · More