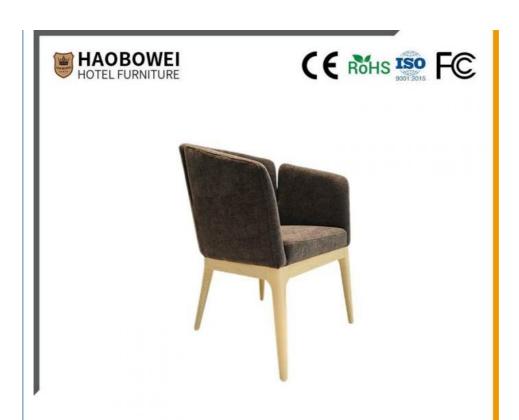

## **Product Specification**

Model NO.:
 HS-32

Material: Ash Wood Frame And Leather

Customized: CustomizedFolded: UnfoldedRotary: Fixed

• Usage: Bar, Hotel, Study, Dining Room, Bedroom

• Condition: New

• Function: Home Dining Room/Hotel

Restaurant/Banquet/Party

Delivery Time: 15-25 DaysMOQ: 100PCS

• Quality: The Internal Structure Is Guaranteed For 5

Year

Three Guarantees: Three Guarantees Within 2 Years
 Repair: Provide Repair Services For A Lifetime