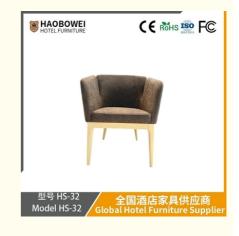

## **Product Specification**

Model NO.:
 HS-32

Material: Ash Wood Frame And Leather

Customized: CustomizedFolded: UnfoldedRotary: Fixed

• Usage: Bar, Hotel, Study, Dining Room, Bedroom

• Condition: New

• Function: Home Dining Room/Hotel

# 型号 HS-32 Model HS-32

#### **Product Parameters**

Model HS-32

Cloth Cotton and linen cloth&Solvent-free anti fouling leather

Frame All Ash Wood
Size 600mm\*560mm\*820mm

Material Description

- · Full top grain leather
- · Semi top grain leather
- ·Top grain leather
- · More