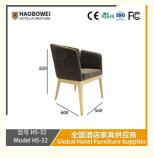

# 型号 HS-32 Model HS-32

#### **Product Parameters**

Model HS-32

Cloth Cotton and linen cloth&Solvent-free anti fouling leather

Frame All Ash Wood
Size 600mm\*560mm\*820mm

Material Description

- · Full top grain leather
- · Semi top grain leather
- ·Top grain leather
- · More