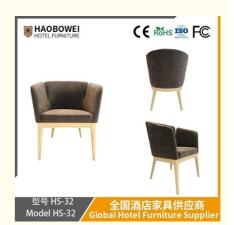

## **Product Specification**

Model NO.:
 HS-32

Material: Ash Wood Frame And Leather

Customized: CustomizedFolded: UnfoldedRotary: Fixed

• Usage: Bar, Hotel, Study, Dining Room, Bedroom

• Condition: New

• Function: Home Dining Room/Hotel

# 型号 HS-32 Model HS-32

### **Product Parameters**

Model HS-32

Cloth Cotton and linen cloth&Solvent-free anti fouling leather

Frame All Ash Wood
Size 600mm\*560mm\*820mm

Material Description

- · Full top grain leather
- · Semi top grain leather
- ·Top grain leather
- · More