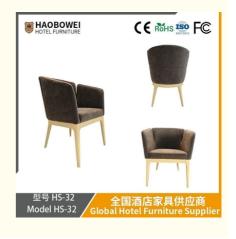

## **Product Specification**

Model NO.:
 HS-32

Material: Ash Wood Frame And Leather

Customized: CustomizedFolded: UnfoldedRotary: Fixed

• Usage: Bar, Hotel, Study, Dining Room, Bedroom

• Condition: New

• Function: Home Dining Room/Hotel

# 型号 HS-32 Model HS-32

### **Product Parameters**

Model HS-32

Cloth Cotton and linen cloth&Solvent-free anti fouling leather

Frame All Ash Wood
Size 600mm\*560mm\*820mm

Material Description

- · Full top grain leather
- · Semi top grain leather
- ·Top grain leather
- · More