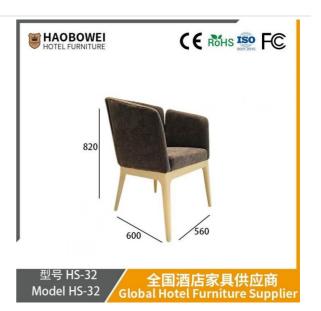

# 型号 HS-32 Model HS-32

### **Product Parameters**

Model HS-32

Cloth Cotton and linen cloth&Solvent-free anti fouling leather

Frame All Ash Wood
Size 600mm\*560mm\*820mm

Material Description

- · Full top grain leather
- · Semi top grain leather
- ·Top grain leather
- · More