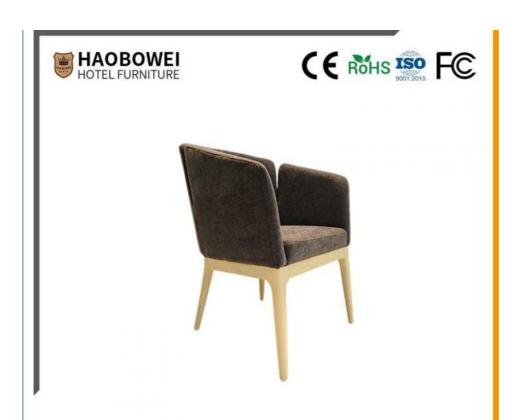

## **Product Specification**

Model NO.:
 HS-32

Material: Ash Wood Frame And Leather

Customized: CustomizedFolded: UnfoldedRotary: Fixed

• Usage: Bar, Hotel, Study, Dining Room, Bedroom

• Condition: New

• Function: Home Dining Room/Hotel

# 型号 HS-32 Model HS-32

### **Product Parameters**

Model HS-32

Cloth Cotton and linen cloth&Solvent-free anti fouling leather

Frame All Ash Wood
Size 600mm\*560mm\*820mm

Material Description

- · Full top grain leather
- · Semi top grain leather
- ·Top grain leather
- · More