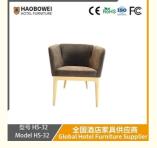

## **Product Specification**

Model NO.:
 HS-32

Material: Ash Wood Frame And Leather

Customized: CustomizedFolded: UnfoldedRotary: Fixed

• Usage: Bar, Hotel, Study, Dining Room, Bedroom

• Condition: New

• Function: Home Dining Room/Hotel

# 型号 HS-32 Model HS-32

### **Product Parameters**

Model HS-32

Cloth Cotton and linen cloth&Solvent-free anti fouling leather

Frame All Ash Wood
Size 600mm\*560mm\*820mm

Material Description

- · Full top grain leather
- · Semi top grain leather
- ·Top grain leather
- · More