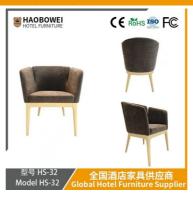

## **Product Specification**

Model NO.:
 HS-32

Material: Ash Wood Frame And Leather

Customized: CustomizedFolded: UnfoldedRotary: Fixed

• Usage: Bar, Hotel, Study, Dining Room, Bedroom

• Condition: New

• Function: Home Dining Room/Hotel

# 型号 HS-32 Model HS-32

# 全国酒店家具供应商 Global Hotel Furniture Supplier

### **Product Parameters**

Model HS-32

Cloth Cotton and linen cloth&Solvent-free anti fouling leather

Frame All Ash Wood
Size 600mm\*560mm\*820mm

Material Description

- · Full top grain leather
- · Semi top grain leather
- ·Top grain leather
- · More