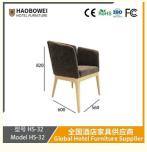

# 型号 HS-32 Model HS-32

# 全国酒店家具供应商 Global Hotel Furniture Supplier

### **Product Parameters**

Model HS-32

Cloth Cotton and linen cloth&Solvent-free anti fouling leather

Frame All Ash Wood
Size 600mm\*560mm\*820mm

Material Description

- · Full top grain leather
- · Semi top grain leather
- ·Top grain leather
- · More