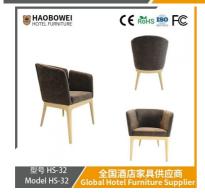

## **Product Specification**

Model NO.:
 HS-32

Material: Ash Wood Frame And Leather

Customized: CustomizedFolded: UnfoldedRotary: Fixed

• Usage: Bar, Hotel, Study, Dining Room, Bedroom

• Condition: New

• Function: Home Dining Room/Hotel

# 型号 HS-32 Model HS-32

# 全国酒店家具供应商 Global Hotel Furniture Supplier

### **Product Parameters**

Model HS-32

Cloth Cotton and linen cloth&Solvent-free anti fouling leather

Frame All Ash Wood
Size 600mm\*560mm\*820mm

Material Description

- · Full top grain leather
- · Semi top grain leather
- ·Top grain leather
- · More