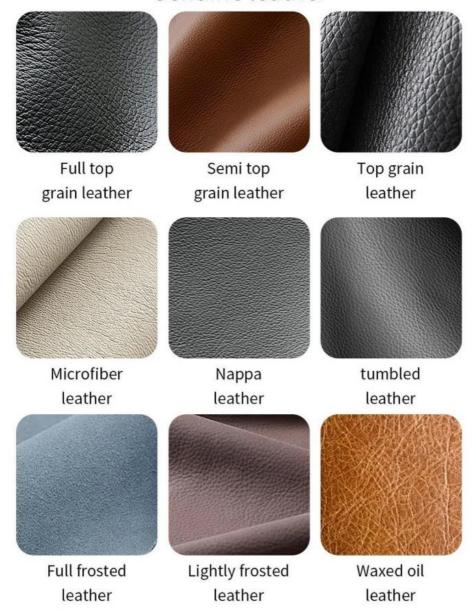

### **Product Parameters**

Model HS-32

Cloth Cotton and linen cloth&Solvent-free anti fouling leather

Frame All Ash Wood
Size 600mm\*560mm\*820mm

Material Description

- · Full top grain leather
- · Semi top grain leather
- ·Top grain leather
- · More

<sup>\*</sup>For more material details, please consult us

Genuine leather

Imitation leather