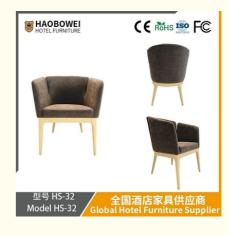

## **Product Specification**

Model NO.:
 HS-32

Material: Ash Wood Frame And Leather

Customized: CustomizedFolded: UnfoldedRotary: Fixed

• Usage: Bar, Hotel, Study, Dining Room, Bedroom

Condition: New

• Function: Home Dining Room/Hotel

# 型号 HS-32 Model HS-32