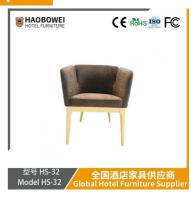

## **Product Specification**

Model NO.:
 HS-32

Material: Ash Wood Frame And Leather

Customized: CustomizedFolded: UnfoldedRotary: Fixed

• Usage: Bar, Hotel, Study, Dining Room, Bedroom

Condition: New

• Function: Home Dining Room/Hotel

# 型号 HS-32 Model HS-32