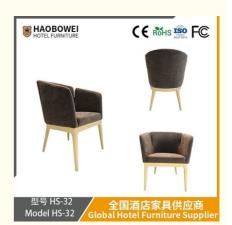

## **Product Specification**

Model NO.:
 HS-32

Material: Ash Wood Frame And Leather

Customized: CustomizedFolded: UnfoldedRotary: Fixed

• Usage: Bar, Hotel, Study, Dining Room, Bedroom

Condition: New

• Function: Home Dining Room/Hotel

# 型号 HS-32 Model HS-32