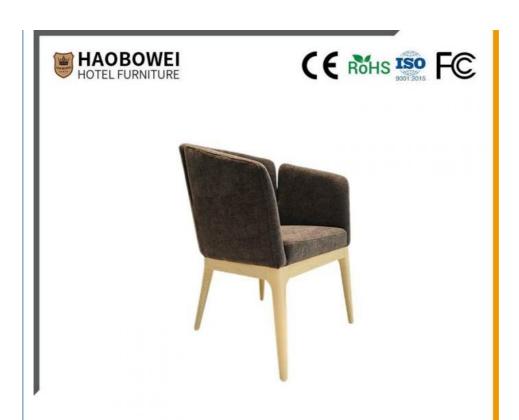

## **Product Specification**

Model NO.:
 HS-32

Material: Ash Wood Frame And Leather

Customized: CustomizedFolded: UnfoldedRotary: Fixed

• Usage: Bar, Hotel, Study, Dining Room, Bedroom

Condition: New

• Function: Home Dining Room/Hotel

# 型号 HS-32 Model HS-32