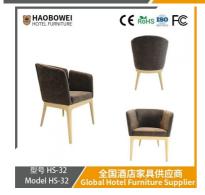

## **Product Specification**

Model NO.:
 HS-32

Material: Ash Wood Frame And Leather

Customized: CustomizedFolded: UnfoldedRotary: Fixed

• Usage: Bar, Hotel, Study, Dining Room, Bedroom

Condition: New

• Function: Home Dining Room/Hotel

# 型号 HS-32 Model HS-32

# 全国酒店家具供应商 Global Hotel Furniture Supplier