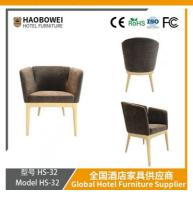

## **Product Specification**

Model NO.:
 HS-32

Material: Ash Wood Frame And Leather

Customized: CustomizedFolded: UnfoldedRotary: Fixed

• Usage: Bar, Hotel, Study, Dining Room, Bedroom

Condition: New

• Function: Home Dining Room/Hotel

# 型号 HS-32 Model HS-32

# 全国酒店家具供应商 Global Hotel Furniture Supplier