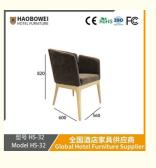

## **Product Specification**

Model NO.:
 HS-32

Material: Ash Wood Frame And Leather

Customized: CustomizedFolded: UnfoldedRotary: Fixed

• Usage: Bar, Hotel, Study, Dining Room, Bedroom

Condition: New

• Function: Home Dining Room/Hotel

# 型号 HS-32 Model HS-32

#### **Product Parameters**

Model HS-32

Cloth Cotton and linen cloth&Solvent-free anti fouling leather

Frame All Ash Wood
Size 600mm\*560mm\*820mm

Material Description

- · Full top grain leather
- · Semi top grain leather
- ·Top grain leather
- · More