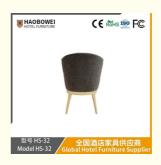

## **Product Specification**

Model NO.:
 HS-32

Material: Ash Wood Frame And Leather

Customized: CustomizedFolded: UnfoldedRotary: Fixed

• Usage: Bar, Hotel, Study, Dining Room, Bedroom

Condition: New

• Function: Home Dining Room/Hotel

# 型号 HS-32 Model HS-32