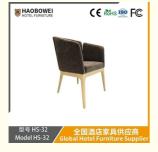

## **Product Specification**

Model NO.:
 HS-32

Material: Ash Wood Frame And Leather

Customized: CustomizedFolded: UnfoldedRotary: Fixed

• Usage: Bar, Hotel, Study, Dining Room, Bedroom

Condition: New

• Function: Home Dining Room/Hotel

# 型号 HS-32 Model HS-32