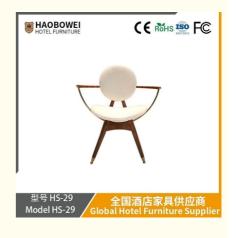

## **Product Specification**

Model NO.:
 HS-29

Material: Ash Wood Frame And Leather

Customized: CustomizedFolded: UnfoldedRotary: Fixed

• Usage: Bar, Hotel, Study, Dining Room, Bedroom

Condition: New

• Function: Home Dining Room/Hotel

#### **Product Parameters**

Model HS-29

Cloth Cotton and linen cloth&Solvent-free anti fouling leather

Frame All Ash Wood
Size 690mm\*580mm\*830mm

型号 HS-29 Model HS-29 全国酒店家具供应商

- · Full top grain leather
- · Semi top grain leather
- ·Top grain leather
- · More