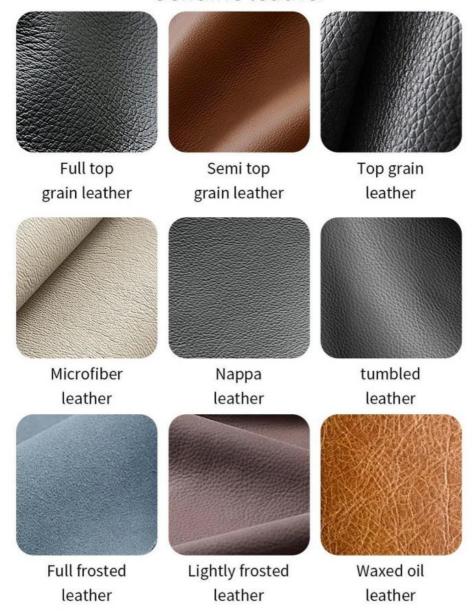

#### **Product Parameters**

Model HS-29

Cloth Cotton and linen cloth&Solvent-free anti fouling leather

Frame All Ash Wood
Size 690mm\*580mm\*830mm

型号 HS-29 Model HS-29 全国酒店家具供应商

- · Full top grain leather
- · Semi top grain leather
- ·Top grain leather
- · More

<sup>\*</sup>For more material details, please consult us

Genuine leather

Imitation leather