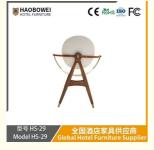

## **Product Specification**

Model NO.:
 HS-29

Material: Ash Wood Frame And Leather

Customized: CustomizedFolded: UnfoldedRotary: Fixed

• Usage: Bar, Hotel, Study, Dining Room, Bedroom

Condition: New

• Function: Home Dining Room/Hotel

#### **Product Parameters**

Model HS-29

Cloth Cotton and linen cloth&Solvent-free anti fouling leather

Frame All Ash Wood
Size 690mm\*580mm\*830mm

型号 HS-29 Model HS-29 全国酒店家具供应商

- · Full top grain leather
- · Semi top grain leather
- ·Top grain leather
- · More