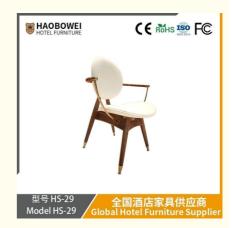

## **Product Specification**

Model NO.:
 HS-29

Material: Ash Wood Frame And Leather

Customized: CustomizedFolded: UnfoldedRotary: Fixed

• Usage: Bar, Hotel, Study, Dining Room, Bedroom

Condition: New

• Function: Home Dining Room/Hotel

#### **Product Parameters**

Model HS-29

Cloth Cotton and linen cloth&Solvent-free anti fouling leather

Frame All Ash Wood
Size 690mm\*580mm\*830mm

型号 HS-29 Model HS-29 全国酒店家具供应商

- · Full top grain leather
- · Semi top grain leather
- ·Top grain leather
- · More