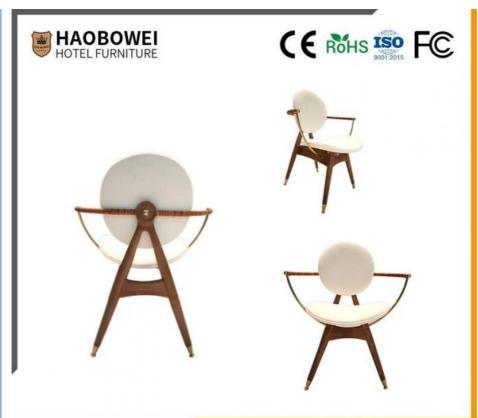

## **Product Specification**

Model NO.:
 HS-29

Material: Ash Wood Frame And Leather

Customized: CustomizedFolded: UnfoldedRotary: Fixed

• Usage: Bar, Hotel, Study, Dining Room, Bedroom

Condition: New

• Function: Home Dining Room/Hotel

#### **Product Parameters**

Model HS-29

Cloth Cotton and linen cloth&Solvent-free anti fouling leather

Frame All Ash Wood
Size 690mm\*580mm\*830mm

型号 HS-29 Model HS-29 全国酒店家具供应商

- · Full top grain leather
- · Semi top grain leather
- ·Top grain leather
- · More