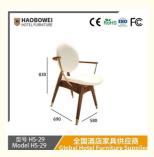

#### **Product Parameters**

Model HS-29

Cloth Cotton and linen cloth&Solvent-free anti fouling leather

Frame All Ash Wood
Size 690mm\*580mm\*830mm

型号 HS-29 Model HS-29 全国酒店家具供应商

- · Full top grain leather
- · Semi top grain leather
- ·Top grain leather
- · More