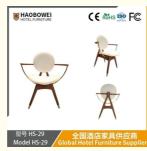

## Haobowei Italian Luxury Dining Chair Modern Designer Armchair for Home, Hotel, Villa, Leisure and Negotiation Chair

## **Product Specification**

Model NO.:
 HS-29

Material: Ash Wood Frame And Leather

Customized: CustomizedFolded: UnfoldedRotary: Fixed

• Usage: Bar, Hotel, Study, Dining Room, Bedroom

Condition: New

• Function: Home Dining Room/Hotel

#### **Product Parameters**

Model HS-29

Cloth Cotton and linen cloth&Solvent-free anti fouling leather

Frame All Ash Wood
Size 690mm\*580mm\*830mm

型号 HS-29 Model HS-29 全国酒店家具供应商

- · Full top grain leather
- · Semi top grain leather
- ·Top grain leather
- · More