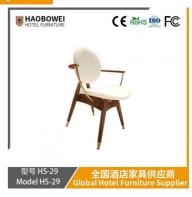

## **Product Specification**

Model NO.:
 HS-29

Material: Ash Wood Frame And Leather

Customized: CustomizedFolded: UnfoldedRotary: Fixed

• Usage: Bar, Hotel, Study, Dining Room, Bedroom

Condition: New

• Function: Home Dining Room/Hotel

# **Leisure Chair Zone**

\*For more material details, please consult us

**Detailed Photos** 

H-HW07

H-HW08

**Leisure Chairs H-HW03** 

型号 HS-29 Model HS-29

#### **Product Parameters**

Model HS-29

Cloth Cotton and linen cloth&Solvent-free anti fouling leather

Frame All Ash Wood
Size 690mm\*580mm\*830mm

型号 HS-29 Model HS-29 全国酒店家具供应商

- · Full top grain leather
- · Semi top grain leather
- ·Top grain leather
- · More