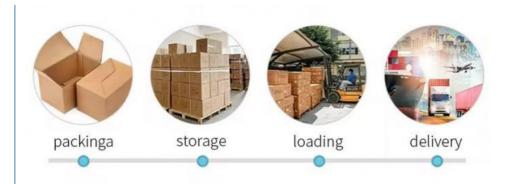

#### 7.Package & Carton:

All tables packed in KD, chairs is semi-KD(meaning the seat cushion is unfixed). Use 5-layer K=A 210pounds export standard carton. Your shipping marks can be printed on a carton.

#### 6. What is the transportation?

We are able to send the goods by air/ Express delivery/ Sea. The transportation way is depended on the customer.