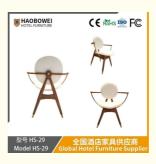

## Haobowei Italian Luxury Dining Chair Modern Designer Armchair for Home, Hotel, Villa, Leisure and Negotiation Chair

## **Product Specification**

Model NO.:
 HS-29

Material: Ash Wood Frame And Leather

Customized: CustomizedFolded: UnfoldedRotary: Fixed

• Usage: Bar, Hotel, Study, Dining Room, Bedroom

Condition: New

• Function: Home Dining Room/Hotel

#### **Product Parameters**

Model HS-29

Cloth Cotton and linen cloth&Solvent-free anti fouling leather

Frame All Ash Wood
Size 690mm\*580mm\*830mm

型号 HS-29 Model HS-29 全国酒店家具供应商

- · Full top grain leather
- · Semi top grain leather
- ·Top grain leather
- · More