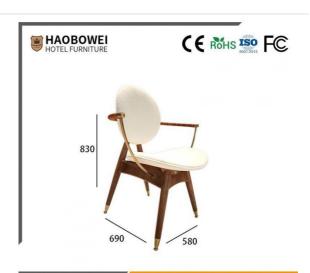

# **Leisure Chair Zone**

\*For more material details, please consult us

**Detailed Photos** 

H-HW07

H-HW08

**Leisure Chairs H-HW03** 

型号 HS-29 Model HS-29

#### **Product Parameters**

Model HS-29

Cloth Cotton and linen cloth&Solvent-free anti fouling leather

Frame All Ash Wood
Size 690mm\*580mm\*830mm

型号 HS-29 Model HS-29 全国酒店家具供应商

- · Full top grain leather
- · Semi top grain leather
- ·Top grain leather
- · More