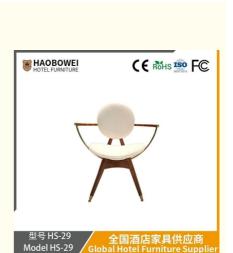

## Cream Wind Dining Chair Home Solid Wood Back Designer Chair Model Room Dining Table and Chair Internet Celebrity Restaurant Stool

for more products please visit us on hbwhotelfurniture.com

## Product Specification

**Basic Information** 

| <ul> <li>Model NO.:</li> </ul>     | HS-29                                              |
|------------------------------------|----------------------------------------------------|
| Material:                          | Ash Wood Frame And Leather                         |
| Customized:                        | Customized                                         |
| • Folded:                          | Unfolded                                           |
| Rotary:                            | Fixed                                              |
| • Usage:                           | Bar, Hotel, Study, Dining Room, Bedroom            |
| Condition:                         | New                                                |
| • Function:                        | Home Dining Room/Hotel<br>Restaurant/Banquet/Party |
| <ul> <li>Delivery Time:</li> </ul> | 15-25 Days                                         |
| • MOQ:                             | 100PCS                                             |
| • Quality:                         | The Internal Structure Is Guaranteed For 5<br>Year |
| • Three Guarantees:                | Three Guarantees Within 2 Years                    |
| • Repair:                          | Provide Repair Services For A Lifetime             |