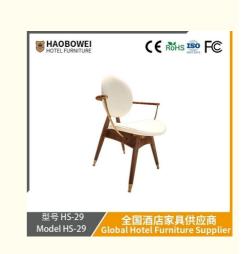

## Cream Wind Dining Chair Home Solid Wood Back Designer Chair Model Room Dining Table and Chair Internet Celebrity Restaurant Stool

for more products please visit us on hbwhotelfurniture.com

## Product Specification

**Basic Information** 

| <ul> <li>Model NO.:</li> </ul>     | HS-29                                              |
|------------------------------------|----------------------------------------------------|
| Material:                          | Ash Wood Frame And Leather                         |
| Customized:                        | Customized                                         |
| • Folded:                          | Unfolded                                           |
| Rotary:                            | Fixed                                              |
| • Usage:                           | Bar, Hotel, Study, Dining Room, Bedroom            |
| Condition:                         | New                                                |
| • Function:                        | Home Dining Room/Hotel<br>Restaurant/Banquet/Party |
| <ul> <li>Delivery Time:</li> </ul> | 15-25 Days                                         |
| • MOQ:                             | 100PCS                                             |
| • Quality:                         | The Internal Structure Is Guaranteed For 5<br>Year |
| • Three Guarantees:                | Three Guarantees Within 2 Years                    |
| • Repair:                          | Provide Repair Services For A Lifetime             |